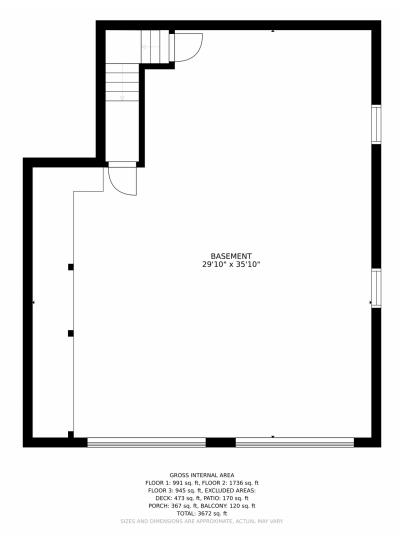

or a surprise. A warm, cozy interior invites you as you walk through the front door, then opens up to an enormous kitchen and living area big enough for the largest of crowds! Plenty of natural light streams in through all of the skylights and floor to ceiling windows, bringing the outdoors in while keeping you warm and cozy inside. Enjoy spacious wrap around deck on the main floor or take a soak in a hot tub on the private deck off the Primary bedroom which is all set for you install. The HUGE garage has room for your cars AND outdoor toys. Fire mitigation has been done. Drive through access with 2 entry drive.





## 10281 Dowdle Drive, Golden, CO 80403 — Main









### 10281 Dowdle Drive, Golden, CO 80403 — 2nd Level











## 10281 Dowdle Drive, Golden, CO 80403 — Lower Level









# 10281 Dowdle Drive, Golden, CO 80403 — All Levels