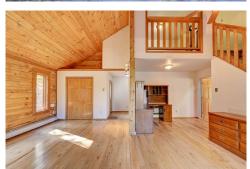

#### PROPERTY DETAILS

Take a deep breath of the fresh mountain air, then step inside this mountain home and prepare for yourself for a surprise. A warm, cozy interior invites you as you walk through the front door, then opens up to an enormous kitchen and living area big enough for the largest of crowds! Plenty of natural light streams in through all of the skylights and floor to ceiling windows, bringing the outdoors in while keeping you warm and cozy inside. Enjoy spacious wrap around deck on the main floor or take a soak in a hot tub on the private deck off the Primary bedroom which is all set for you install. The HUGE garage has room for your cars AND outdoor toys. Fire mitigation has been done. Drive through access with 2 entry drive.