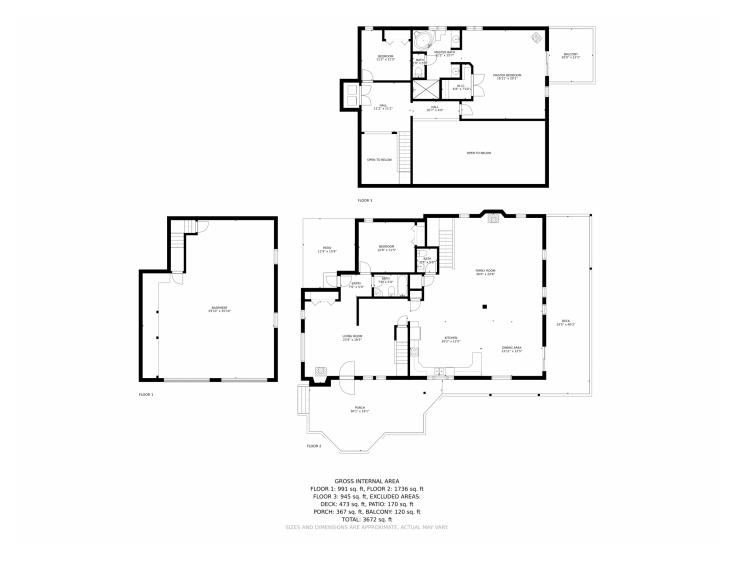

## 10281 Dowdle Drive, Golden, CO 80403 — Main

### 10281 Dowdle Drive, Golden, CO 80403 — 2nd Level

# 10281 Dowdle Drive, Golden, CO 80403 — All Levels