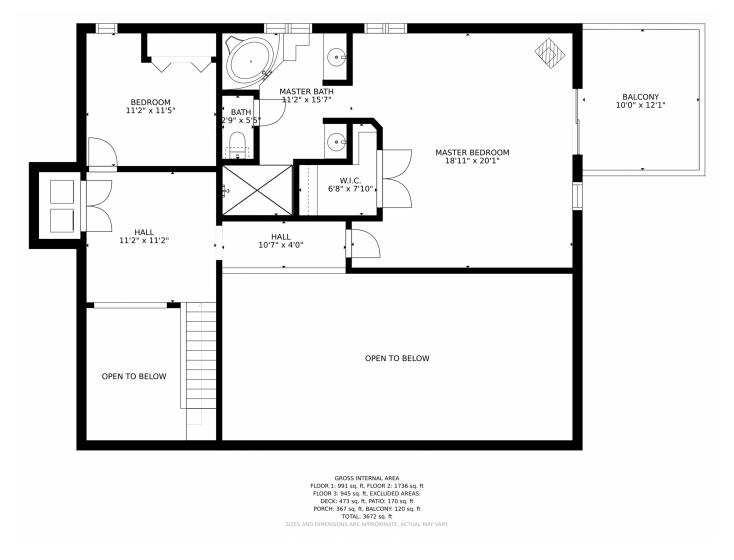

r, then step inside this mountain home and prepare for yourself for a surprise. A warm, cozy interior invites you as you walk through the front door, then opens up to an enormous kitchen and living area big enough for the largest of crowds! Plenty of natural light streams in through all of the skylights and floor to ceiling windows, bringing the outdoors in while keeping you warm and cozy inside. Enjoy spacious wrap around deck on the main floor or take a soak in a hot tub on the private deck off the Primary bedroom which is all set for you install. The HUGE garage has room for your cars AND outdoor toys. Fire mitigation has been done. Drive through access with 2 entry drive.





## 10281 Dowdle Drive, Golden, CO 80403 — Main









### 10281 Dowdle Drive, Golden, CO 80403 — 2nd Level











## 10281 Dowdle Drive, Golden, CO 80403 — Lower Level









# 10281 Dowdle Drive, Golden, CO 80403 — All Levels