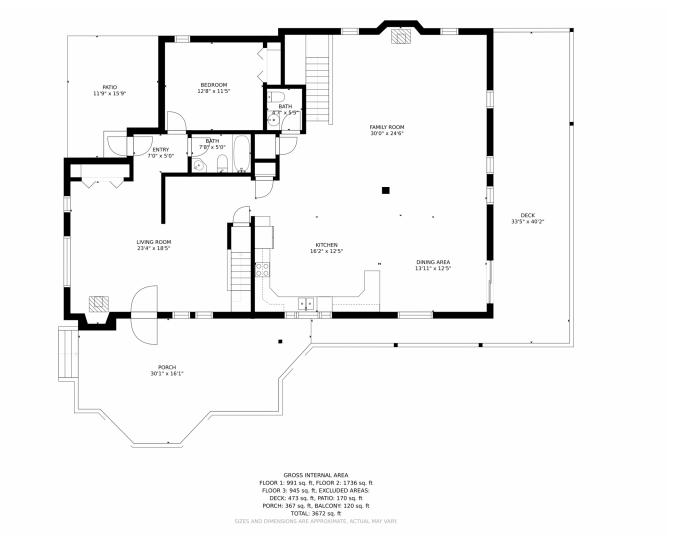

PROPERTY DETAILS

Take a deep breath of the fresh mountain air, then step inside this mountain home and prepare for yourself for a surprise. A warm, cozy interior invites you as you walk through the front door, then opens up to an enormous kitchen and living area big enough for the largest of crowds! Plenty of natural light streams in through all of the skylights and floor to ceiling windows, bringing the outdoors in while keeping you warm and cozy inside. Enjoy spacious wrap around deck on the main floor or take a soak in a hot tub on the private deck off the Primary bedroom which is all set for you install. The HUGE garage has room for your cars AND outdoor toys. Fire mitigation has been done. Drive through access with 2 entry drive.





## 10281 Dowdle Drive, Golden, CO 80403 — Main









### 10281 Dowdle Drive, Golden, CO 80403 — 2nd Level











## 10281 Dowdle Drive, Golden, CO 80403 — Lower Level









# 10281 Dowdle Drive, Golden, CO 80403 — All Levels