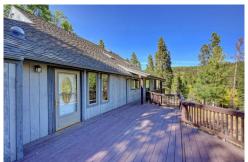

#### PROPERTY DETAILS

Take a deep breath of the fresh mountain air, then step inside this mountain home and prepare for yourself for a surprise. A warm, cozy interior invites you as you walk through the front door, then opens up to an enormous kitchen and living area big enough for the largest of crowds! Plenty of natural light streams in through all of the skylights and floor to ceiling windows, bringing the outdoors in while keeping you warm and cozy inside. Enjoy spacious wrap around deck on the main floor or take a soak in a hot tub on the private deck off the Primary bedroom which is all set for you install. The HUGE garage has room for your cars AND outdoor toys. Fire mitigation has been done. Drive through access with 2 entry drive.