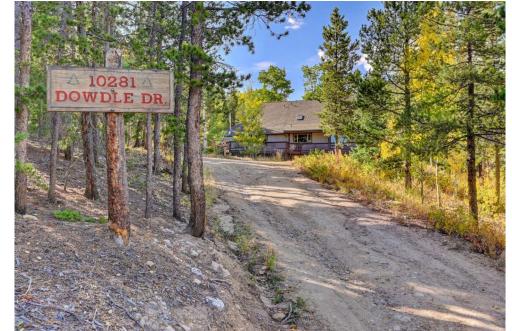

# 10281 Dowdle Drive Golden, CO 80403

**COMMUNITY: Mineral Sub** 

Single Family

#### PROPERTY DETAILS

Take a deep breath of the fresh mountain air, then step inside this mountain home and prepare for yourself for a surprise. A warm, cozy interior invites you as you walk through the front door, then opens up to an enormous kitchen and living area big enough for the largest of crowds! Plenty of natural light streams in through all of the skylights and floor to ceiling windows, bringing the outdoors in while keeping you warm and cozy inside. Enjoy spacious wrap around deck on the main floor or take a soak in a hot tub on the private deck off the Primary bedroom which is all set for you install. The HUGE garage has room for your cars AND outdoor toys. Fire mitigation has been done. Drive through access with 2 entry drive.