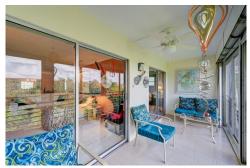

## PROPERTY DETAILS

55+THE NICEST PART OF OWNING A CORNER IS THE PRIVACY! LARGE EAT-IN KITCHEN\*TOP OF LINE CARPET IN THE LIVING ROOM & MAIN BEDROOM, ALL THE REST IS TILE! THE TOP FLOOR-VERY DESIRABLE! PLEXI GLASS ENCLOSED PATIO W/ROLLADENS\*STAINLESS STEEL APPLIANCES GLASS TOP STOVE\*SIDE BY SIDE REFRIGERATOR/FREEZER\*KITCHEN CABINETS REFACED\*NEWER COUNTERTOPS \* DOUBLE SINK\*WATER HEATER 2011\*A/C 2005\*NOTICE THE PHOTOS OF AC RETURN IN FOYER REDUCING THE VIBRATIONS AND LOWERING THE AC SOUND\*NO MIRRORS IN DINING ROOM\*PRICED FOR QUICK SALE-SEE ALL PHOTOS THEN SEE FOR YOURSELF! UNFURNISHED-PARK IN 114 RIGHT IN FRONT!