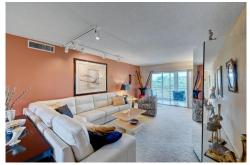

## PROPERTY DETAILS

55+THE NICEST PART OF OWNING A CORNER IS THE PRIVACY! LARGE EAT-IN KITCHEN\*TOP OF LINE CARPET IN THE LIVING ROOM & MAIN BEDROOM, ALL THE REST IS TILE! THE TOP FLOOR-VERY DESIRABLE! PLEXI GLASS ENCLOSED PATIO W/ROLLADENS\*STAINLESS STEEL APPLIANCES GLASS TOP STOVE\*SIDE BY SIDE REFRIGERATOR/FREEZER\*KITCHEN CABINETS REFACED\*NEWER COUNTERTOPS \* DOUBLE SINK\*WATER HEATER 2011\*A/C 2005\*NOTICE THE PHOTOS OF AC RETURN IN FOYER REDUCING THE VIBRATIONS AND LOWERING THE AC SOUND\*NO MIRRORS IN DINING ROOM\*PRICED FOR QUICK SALE-SEE ALL PHOTOS THEN SEE FOR YOURSELF! UNFURNISHED-PARK IN 114 RIGHT IN FRONT!