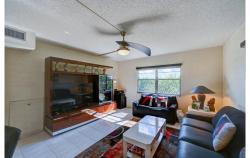

## PROPERTY DETAILS

55+THE NICEST PART OF OWNING A CORNER IS THE PRIVACY! LARGE EAT-IN KITCHEN\*TOP OF LINE CARPET IN THE LIVING ROOM & MAIN BEDROOM, ALL THE REST IS TILE! THE TOP FLOOR-VERY DESIRABLE! PLEXI GLASS ENCLOSED PATIO W/ROLLADENS\*STAINLESS STEEL APPLIANCES GLASS TOP STOVE\*SIDE BY SIDE REFRIGERATOR/FREEZER\*KITCHEN CABINETS REFACED\*NEWER COUNTERTOPS \* DOUBLE SINK\*WATER HEATER 2011\*A/C 2005\*NOTICE THE PHOTOS OF AC RETURN IN FOYER REDUCING THE VIBRATIONS AND LOWERING THE AC SOUND\*NO MIRRORS IN DINING ROOM\*PRICED FOR QUICK SALE-SEE ALL PHOTOS THEN SEE FOR YOURSELF! UNFURNISHED-PARK IN 114 RIGHT IN FRONT!