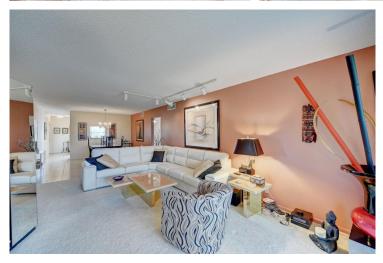

## PROPERTY DETAILS

55+THE NICEST PART OF OWNING A CORNER IS THE PRIVACY! LARGE EAT-IN KITCHEN\*TOP OF LINE CARPET IN THE LIVING ROOM & MAIN BEDROOM, ALL THE REST IS TILE! THE TOP FLOOR-VERY DESIRABLE! PLEXI GLASS ENCLOSED PATIO W/ROLLADENS\*STAINLESS STEEL APPLIANCES GLASS TOP STOVE\*SIDE BY SIDE REFRIGERATOR/FREEZER\*KITCHEN CABINETS REFACED\*NEWER COUNTERTOPS \* DOUBLE SINK\*WATER HEATER 2011\*A/C 2005\*NOTICE THE PHOTOS OF AC RETURN IN FOYER REDUCING THE VIBRATIONS AND LOWERING THE AC SOUND\*NO MIRRORS IN DINING ROOM\*PRICED FOR QUICK SALE-SEE ALL PHOTOS THEN SEE FOR YOURSELF! UNFURNISHED-PARK IN 114 RIGHT IN FRONT!