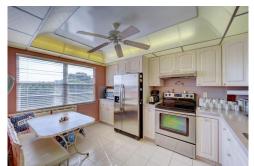

## PROPERTY DETAILS

55+THE NICEST PART OF OWNING A CORNER IS THE PRIVACY! LARGE EAT-IN KITCHEN\*TOP OF LINE CARPET IN THE LIVING ROOM & MAIN BEDROOM, ALL THE REST IS TILE! THE TOP FLOOR-VERY DESIRABLE! PLEXI GLASS ENCLOSED PATIO W/ROLLADENS\*STAINLESS STEEL APPLIANCES GLASS TOP STOVE\*SIDE BY SIDE REFRIGERATOR/FREEZER\*KITCHEN CABINETS REFACED\*NEWER COUNTERTOPS \* DOUBLE SINK\*WATER HEATER 2011\*A/C 2005\*NOTICE THE PHOTOS OF AC RETURN IN FOYER REDUCING THE VIBRATIONS AND LOWERING THE AC SOUND\*NO MIRRORS IN DINING ROOM\*PRICED FOR QUICK SALE-SEE ALL PHOTOS THEN SEE FOR YOURSELF! UNFURNISHED-PARK IN 114 RIGHT IN FRONT!