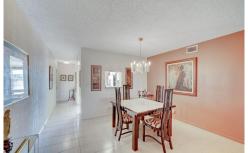

## PROPERTY DETAILS

55+THE NICEST PART OF OWNING A CORNER IS THE PRIVACY! LARGE EAT-IN KITCHEN\*TOP OF LINE CARPET IN THE LIVING ROOM & MAIN BEDROOM, ALL THE REST IS TILE! THE TOP FLOOR-VERY DESIRABLE! PLEXI GLASS ENCLOSED PATIO W/ROLLADENS\*STAINLESS STEEL APPLIANCES GLASS TOP STOVE\*SIDE BY SIDE REFRIGERATOR/FREEZER\*KITCHEN CABINETS REFACED\*NEWER COUNTERTOPS \* DOUBLE SINK\*WATER HEATER 2011\*A/C 2005\*NOTICE THE PHOTOS OF AC RETURN IN FOYER REDUCING THE VIBRATIONS AND LOWERING THE AC SOUND\*NO MIRRORS IN DINING ROOM\*PRICED FOR QUICK SALE-SEE ALL PHOTOS THEN SEE FOR YOURSELF! UNFURNISHED-PARK IN 114 RIGHT IN FRONT!