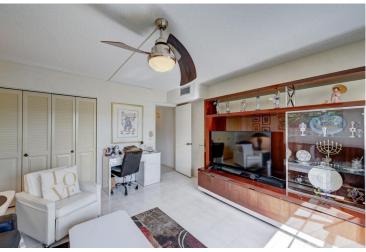

## PROPERTY DETAILS

55+THE NICEST PART OF OWNING A CORNER IS THE PRIVACY! LARGE EAT-IN KITCHEN\*TOP OF LINE CARPET IN THE LIVING ROOM & MAIN BEDROOM, ALL THE REST IS TILE! THE TOP FLOOR-VERY DESIRABLE! PLEXI GLASS ENCLOSED PATIO W/ROLLADENS\*STAINLESS STEEL APPLIANCES GLASS TOP STOVE\*SIDE BY SIDE REFRIGERATOR/FREEZER\*KITCHEN CABINETS REFACED\*NEWER COUNTERTOPS \* DOUBLE SINK\*WATER HEATER 2011\*A/C 2005\*NOTICE THE PHOTOS OF AC RETURN IN FOYER REDUCING THE VIBRATIONS AND LOWERING THE AC SOUND\*NO MIRRORS IN DINING ROOM\*PRICED FOR QUICK SALE-SEE ALL PHOTOS THEN SEE FOR YOURSELF! UNFURNISHED-PARK IN 114 RIGHT IN FRONT!