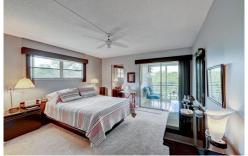

## PROPERTY DETAILS

55+THE NICEST PART OF OWNING A CORNER IS THE PRIVACY! LARGE EAT-IN KITCHEN\*TOP OF LINE CARPET IN THE LIVING ROOM & MAIN BEDROOM, ALL THE REST IS TILE! THE TOP FLOOR-VERY DESIRABLE! PLEXI GLASS ENCLOSED PATIO W/ROLLADENS\*STAINLESS STEEL APPLIANCES GLASS TOP STOVE\*SIDE BY SIDE REFRIGERATOR/FREEZER\*KITCHEN CABINETS REFACED\*NEWER COUNTERTOPS \* DOUBLE SINK\*WATER HEATER 2011\*A/C 2005\*NOTICE THE PHOTOS OF AC RETURN IN FOYER REDUCING THE VIBRATIONS AND LOWERING THE AC SOUND\*NO MIRRORS IN DINING ROOM\*PRICED FOR QUICK SALE-SEE ALL PHOTOS THEN SEE FOR YOURSELF! UNFURNISHED-PARK IN 114 RIGHT IN FRONT!