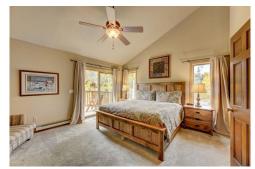

## PROPERTY DETAILS

Recently remodeled half duplex on 3 levels. Open kitchen-dining-living space centered by stone fireplace. Private wooded setting in quiet neighborhood. Rare 2 car garage. Huge wraparound deck with hot tub and plenty of room for happy hour, surrounded by a grove of aspen. New updated stair railings, walk-in closet and updated primary bedroom with private coffee deck. Convenient to hiking trails, and highway and central to Summit County recreation.