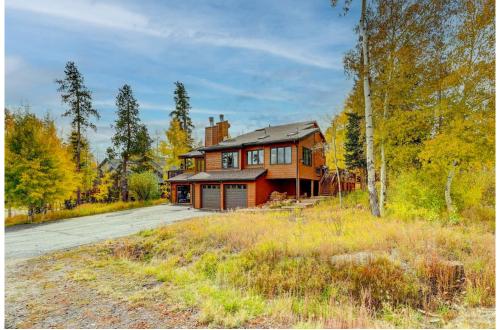

## PROPERTY DETAILS

Recently remodeled half duplex on 3 levels. Open kitchen-dining-living space centered by stone fireplace. Private wooded setting in quiet neighborhood. Rare 2 car garage. Huge wraparound deck with hot tub and plenty of room for happy hour, surrounded by a grove of aspen. New updated stair railings, walk-in closet and updated primary bedroom with private coffee deck. Convenient to hiking trails, and highway and central to Summit County recreation.