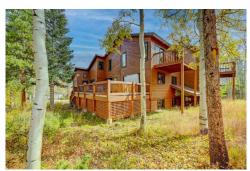

## PROPERTY DETAILS

Recently remodeled half duplex on 3 levels. Open kitchen-dining-living space centered by stone fireplace. Private wooded setting in quiet neighborhood. Rare 2 car garage. Huge wraparound deck with hot tub and plenty of room for happy hour, surrounded by a grove of aspen. New updated stair railings, walk-in closet and updated primary bedroom with private coffee deck. Convenient to hiking trails, and highway and central to Summit County recreation.