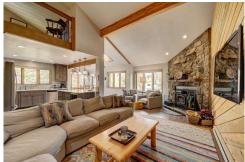

## PROPERTY DETAILS

Recently remodeled half duplex on 3 levels. Open kitchen-dining-living space centered by stone fireplace. Private wooded setting in quiet neighborhood. Rare 2 car garage. Huge wraparound deck with hot tub and plenty of room for happy hour, surrounded by a grove of aspen. New updated stair railings, walk-in closet and updated primary bedroom with private coffee deck. Convenient to hiking trails, and highway and central to Summit County recreation.