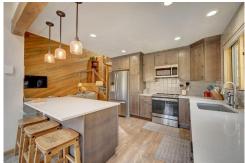

## PROPERTY DETAILS

Recently remodeled half duplex on 3 levels. Open kitchen-dining-living space centered by stone fireplace. Private wooded setting in quiet neighborhood. Rare 2 car garage. Huge wraparound deck with hot tub and plenty of room for happy hour, surrounded by a grove of aspen. New updated stair railings, walk-in closet and updated primary bedroom with private coffee deck. Convenient to hiking trails, and highway and central to Summit County recreation.