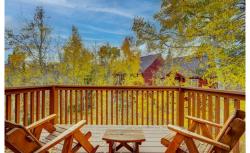

## PROPERTY DETAILS

Recently remodeled half duplex on 3 levels. Open kitchen-dining-living space centered by stone fireplace. Private wooded setting in quiet neighborhood. Rare 2 car garage. Huge wraparound deck with hot tub and plenty of room for happy hour, surrounded by a grove of aspen. New updated stair railings, walk-in closet and updated primary bedroom with private coffee deck. Convenient to hiking trails, and highway and central to Summit County recreation.