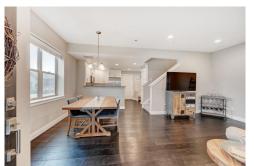

## PROPERTY DETAILS

This amazing 2 bedroom 2 bath townhome is located in beautiful Central Park. Just minutes from I-225, light rail, and Stanley Market Place. Open floor plan that is west facing-full of natural light. Gorgeous kitchen with solid guartz counters, beautiful backsplash, and stainless steel appliances. The second floor offers vaulted ceilings, large bedrooms with spacious walk-in closets, and a laundry room. Entertain your friends and family on your covered front porch. This end unit offers additional green space. Oversized attached 2 car garage is perfect for additional storage. Enjoy all the benefits of Central Park! Don't miss out on this amazing opportunity. Central Park Beauty