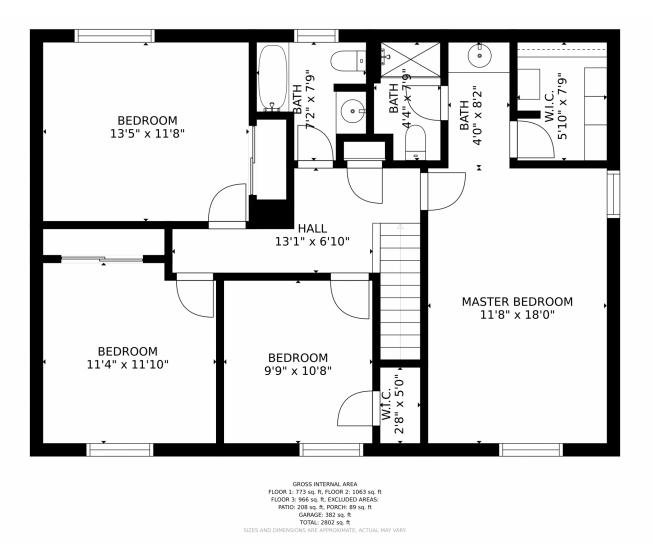

# 8916 W Geddes Place, Littleton, CO 80128 – 2nd Level

Disclaimer: Sizes and Dimensions are Approximate, Actual May Vary.