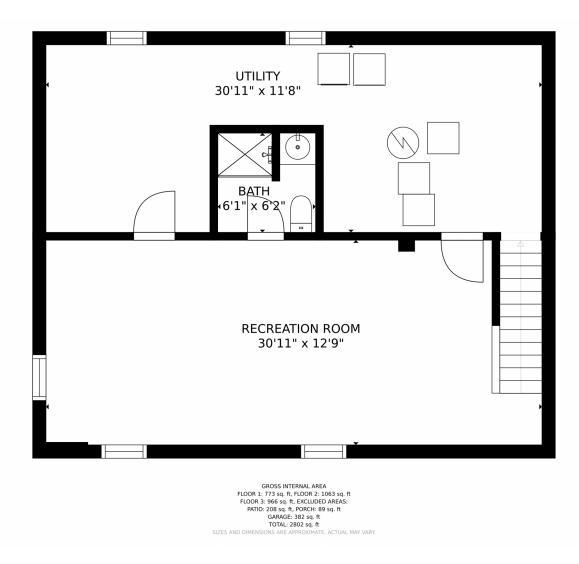

### 8916 W Geddes Place, Littleton, CO 80128 – Basement

Disclaimer: Sizes and Dimensions are Approximate, Actual May Vary.