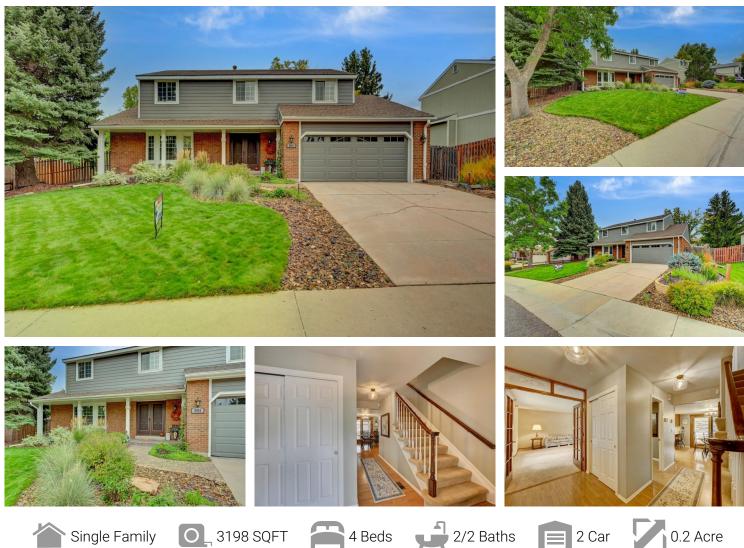

#### 8916 W Geddes Place Littleton, CO 80128

# PROPERTY DETAILS

This Well Maintained 4 Bedroom 4 Bath Stony Creek Home is Walking Distance to Stony Creek Elementary & Deer Creek Middle School & 2 Neighborhood Parks! Original Owner has

Maintained the Home Meticulously. Outside has new James Hardie Siding Posts & Soffits (2020), Professional Landscaping, Leafguard Gutters, Brick Exterior Front and Back on 1st level, Covered Back Patio, Firepit Area, New Garage Door (2021) and Champion Windows. On the Main Level there is plenty of space for Entertaining with 2 Living Areas, Formal Dining Area, Updated Kitchen with Granite Counters and Stainless Steel Appliances. There is also an Eat in Dining Area, Family Room has Wood Stove Insert and also Half Bath on the Main Level. Upstairs is a Large Primary Bedroom (12x18) with Crown Moulding and Freshly Painted with Private Bath and Custom Walk in Closet. 3 Other Bedrooms are Upstairs as well as a Full Bathroom. New 6 Panel Doors and New Trim were recently installed upstairs. The Seller has also installed new Lighting Fixtures throughout the Home. The Basement is Partially Finished and Buyers can add their own finishing touches to make it just the way they want!