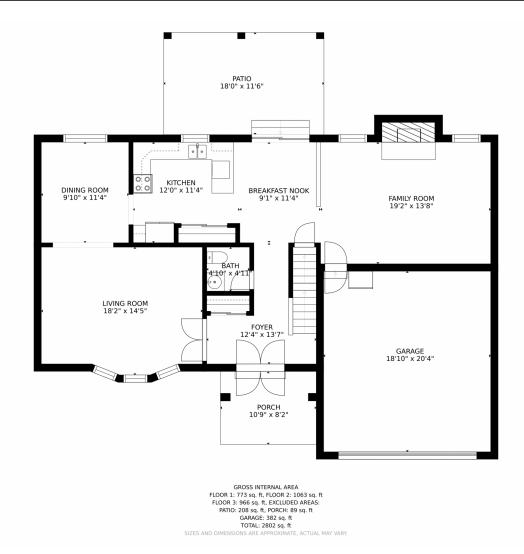

### 8916 W Geddes Place, Littleton, CO 80128 — Main

Disclaimer: Sizes and Dimensions are Approximate, Actual May Vary.