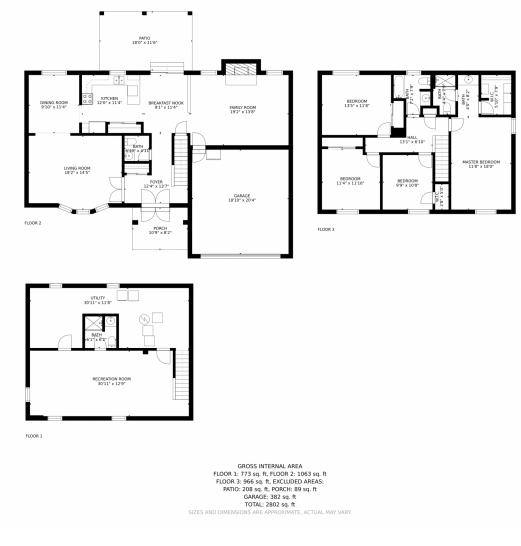

### 8916 W Geddes Place, Littleton, CO 80128 — Main

Disclaimer: Sizes and Dimensions are Approximate, Actual May Vary.

# 8916 W Geddes Place, Littleton, CO 80128 – 2nd Level

Disclaimer: Sizes and Dimensions are Approximate, Actual May Vary.

### 8916 W Geddes Place, Littleton, CO 80128 – Basement

Disclaimer: Sizes and Dimensions are Approximate, Actual May Vary.

## 8916 W Geddes Place, Littleton, CO 80128 – All Levels

Disclaimer: Sizes and Dimensions are Approximate, Actual May Vary.