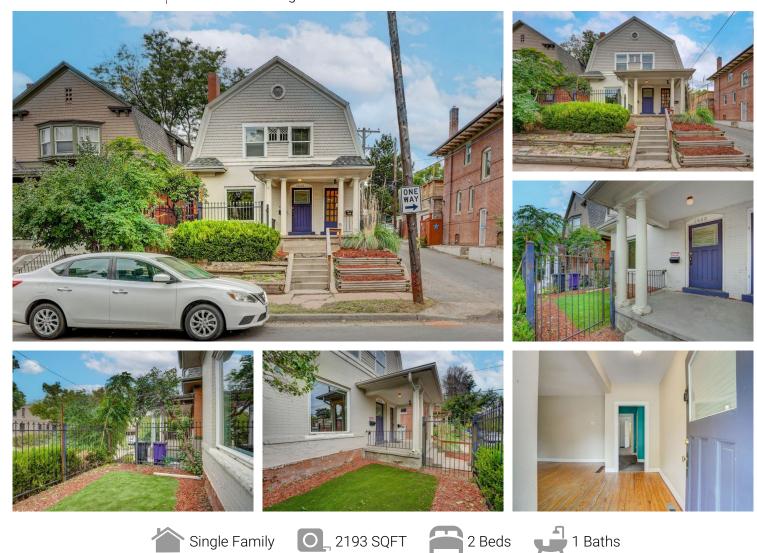

## 2660 East 13th Avenue Denver, CO 80206 COMMUNITY: Congress Park

## PROPERTY DETAILS

Congress Park Duplex features one unit on the main floor and basement with 2bd/1ba; and a second unit located upstairs with 1bd/1ba. The main 2 bedroom unit includes bedrooms on the main floor and a nice living space. The kitchen, bathroom, laundry room, another living space and a non-conforming room can be used as an office or flex space in the basement. The second upstairs unit has 1 bedroom, 1 bathroom, a spacious kitchen and living room. The backyard is enclosed and is typically shared between the units. Unit 1 is available for showing and pictures are included of both units. Enjoy the location in Congress Park, near Cheesman Park, Denver Botanic Gardens, Denver Museum of Nature & Science, and City Park!