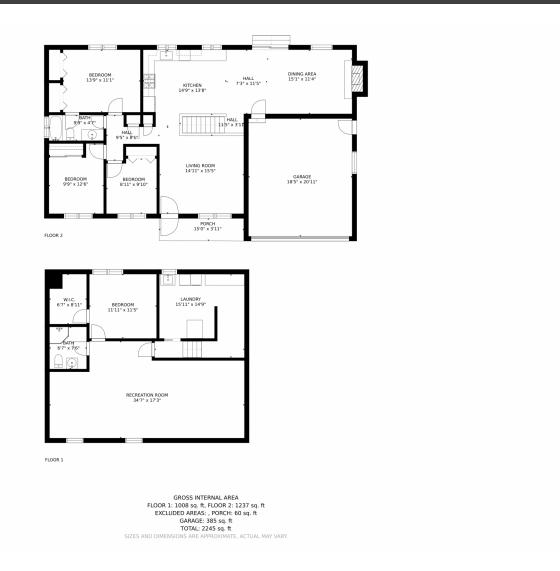

# 9182 W 76th Avenue, Arvada, CO 80005 — Main

Disclaimer: Sizes and Dimensions are Approximate, Actual May Vary.

# 9182 W 76th Avenue, Arvada, CO 80005 — Basement

Disclaimer: Sizes and Dimensions are Approximate, Actual May Vary.

# 9182 W 76th Avenue, Arvada, CO 80005 — All Levels

Disclaimer: Sizes and Dimensions are Approximate, Actual May Vary.