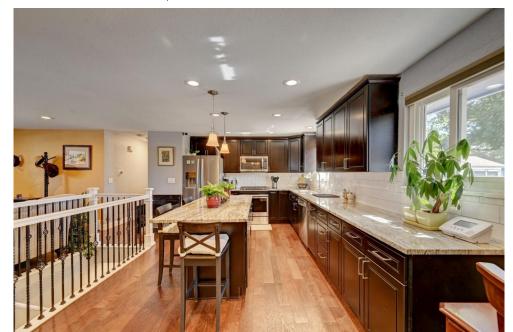

### PROPERTY DETAILS

Wait until you see the inside of this immaculately maintained and beautifully updated 4 bedroom home with finished garage, located in a quiet neighbourhood, yet close to amenities. Enjoy hardwoods throughout, granite counters, stainless appliances, remodeled bathrooms and updated fixtures. The large fenced in back garden is great for entertaining with covered back patio and an enormous shed to store all your garden equipment and more. Downstairs is fully finished and ready for game day the projector and screen are included. Work and play from home -the big wall mounted chalk board AND the attractive wall mounted glass board are also included. At the end of the day, wind down and relax in the Sauna or listen to the sound of the attractive, luminated wall fountain, because that is all included as well! Showings start Friday.