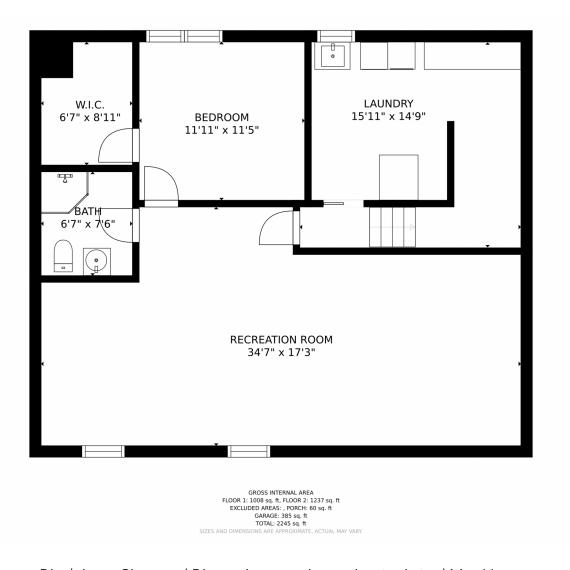

# 9182 W 76th Avenue, Arvada, CO 80005 — Basement

Disclaimer: Sizes and Dimensions are Approximate, Actual May Vary.