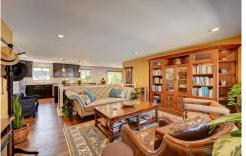

### PROPERTY DETAILS

Wait until you see the inside of this immaculately maintained and beautifully updated 4 bedroom home with finished garage, located in a quiet neighbourhood, yet close to amenities. Enjoy hardwoods throughout, granite counters, stainless appliances, remodeled bathrooms and updated fixtures. The large fenced in back garden is great for entertaining with covered back patio and an enormous shed to store all your garden equipment and more. Downstairs is fully finished and ready for game day the projector and screen are included. Work and play from home -the big wall mounted chalk board AND the attractive wall mounted glass board are also included. At the end of the day, wind down and relax in the Sauna or listen to the sound of the attractive, luminated wall fountain, because that is all included as well! Showings start Friday.