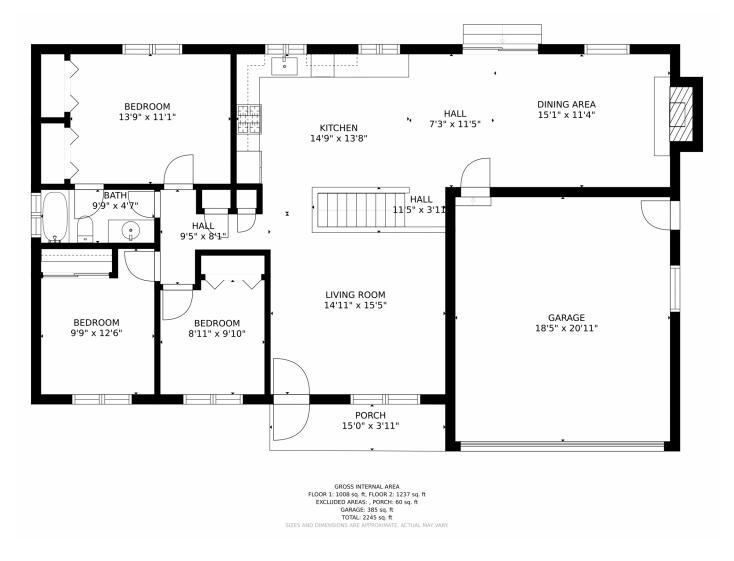

# 9182 W 76th Avenue, Arvada, CO 80005 — Main

Disclaimer: Sizes and Dimensions are Approximate, Actual May Vary.