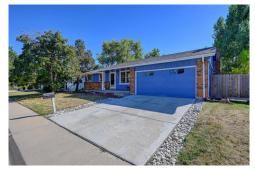

### 9182 W 76th Avenue Arvada, CO 80005 **COMMUNITY:** Club Crest

Single Family

2360 SQFT 4 Beds 2 Baths 2 Car 0.16 Acre

### PROPERTY DETAILS

Wait until you see the inside of this immaculately maintained and beautifully updated 4 bedroom home with finished garage, located in a quiet neighbourhood, yet close to amenities. Enjoy hardwoods throughout, granite counters, stainless appliances, remodeled bathrooms and updated fixtures. The large fenced in back garden is great for entertaining with covered back patio and an enormous shed to store all your garden equipment and more. Downstairs is fully finished and ready for game day the projector and screen are included. Work and play from home -the big wall mounted chalk board AND the attractive wall mounted glass board are also included. At the end of the day, wind down and relax in the Sauna or listen to the sound of the attractive, luminated wall fountain, because that is all included as well! Showings start Friday.