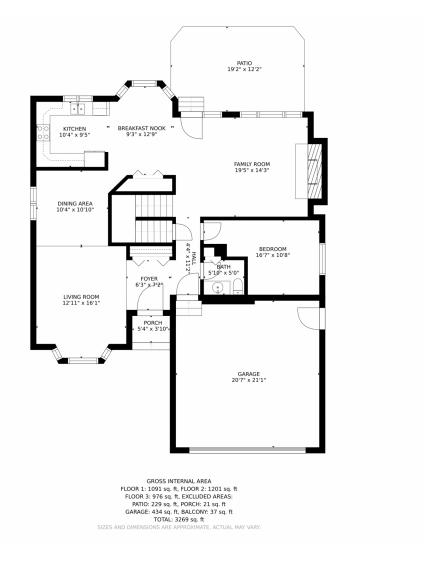

# 696 W Sagebrush Drive, Louisville, CO 80027 — Main level

Disclaimer: Sizes and Dimensions are Approximate, Actual May Vary.

Jay Kalinski 303-489-1050 jaykalinski@gmail.com