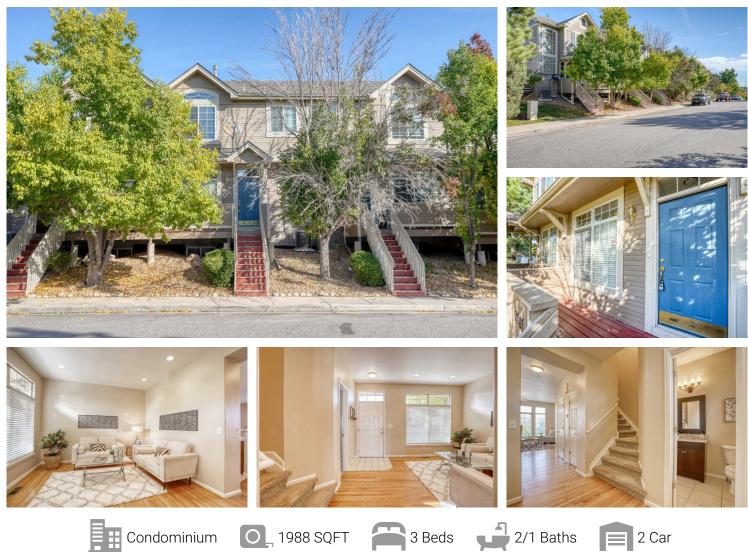

## 5555 E Briarwood Avenue Centennial, CO 80122

## PROPERTY DETAILS

Beautiful Centennial Townhome in Summerhill. Bright and open layout upon entering the home, with hardwood flooring flowing throughout the main level, featuring a cozy gas fireplace. Open to the family room, is a spacious kitchen with plenty of cabinet and counter space and large center island with breakfast bar. The upper level consists of a large master suite with a wall of windows, vaulted ceilings, 5-piece bath and a huge walk-in closet. Two additional bedrooms that share a full bath complete the upper level. Enjoy your morning coffee on the front deck. Convenient attached 2 car garage, located in basement. Townhome faces Briarwood so there is plenty of guest parking right outside the front door! You can't beat the central location for commuting to downtown Denver or DTC, with quick access to I-25 or the Light Rail, plus wonderful shopping and restaurants, parks and open space trails.