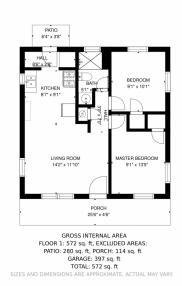

## 1325 South Wolff Street, Denver, CO 80219 — 1325S Wolff St-all-in-one-dim\_0

Disclaimer: Sizes and Dimensions are Approximate, Actual May Vary.