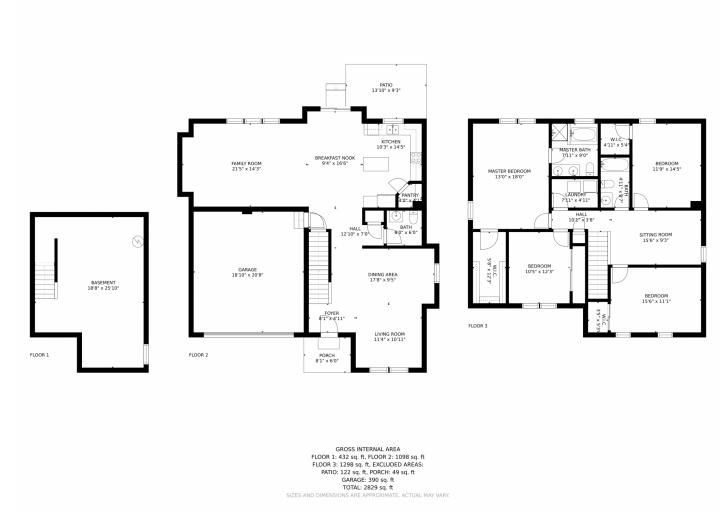

opping at King Soopers to your morning cup o' joe from Dutch Brothers. The entrance to the Rocky Mountain Arsenal National Wildlife Refuge is also just minutes away where you can enjoy award-winning fishing, 10 miles of hiking and biking trails, and driving tracks where you can view many of America's most famous prairie wildlife including bison, deer, and many species of birds. Whether commuting to Downtown Denver or DIA and beyond, Hwy 76 is also just minutes away making any travel from your new home a breeze.









## 10152 Altura Street, Commerce City, CO 80022 — Main Level











### 10152 Altura Street, Commerce City, CO 80022 — Upper Level







# 10152 Altura Street, Commerce City, CO 80022 — Lower Level









## 10152 Altura Street, Commerce City, CO 80022 — All Levels