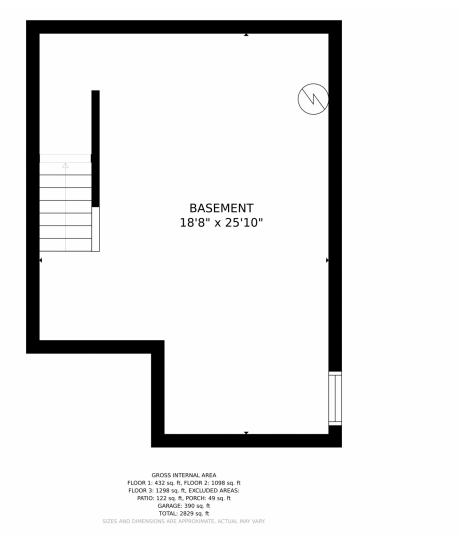

720-350-5909 tatyana@exitrealtydtc.com https://thestorckteam.com



shopping at King Soopers to your morning cup o' joe from Dutch Brothers. The entrance to the Rocky Mountain Arsenal National Wildlife Refuge is also just minutes away where you can enjoy award-winning fishing, 10 miles of hiking and biking trails, and driving tracks where you can view many of America's most famous prairie wildlife including bison, deer, and many species of birds. Whether commuting to Downtown Denver or DIA and beyond, Hwy 76 is also just minutes away making any travel from your new home a breeze.









## 10152 Altura Street, Commerce City, CO 80022 — Main Level











### 10152 Altura Street, Commerce City, CO 80022 — Upper Level







# 10152 Altura Street, Commerce City, CO 80022 — Lower Level









## 10152 Altura Street, Commerce City, CO 80022 — All Levels