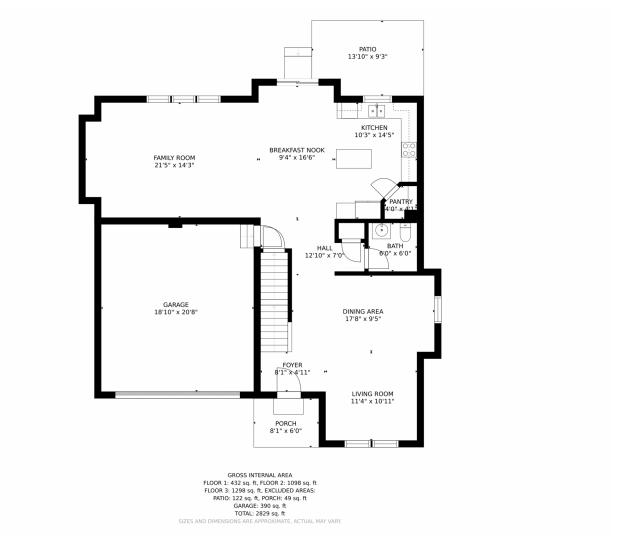

ails connecting them. Every amenity you need can be found just across the street in the Reunion Marketplace from grocery







Tatyana Sturm 720-350-5909 tatyana@exitrealtydtc.com https://thestorckteam.com



shopping at King Soopers to your morning cup o' joe from Dutch Brothers. The entrance to the Rocky Mountain Arsenal National Wildlife Refuge is also just minutes away where you can enjoy award-winning fishing, 10 miles of hiking and biking trails, and driving tracks where you can view many of America's most famous prairie wildlife including bison, deer, and many species of birds. Whether commuting to Downtown Denver or DIA and beyond, Hwy 76 is also just minutes away making any travel from your new home a breeze.









## 10152 Altura Street, Commerce City, CO 80022 — Main Level











### 10152 Altura Street, Commerce City, CO 80022 — Upper Level







# 10152 Altura Street, Commerce City, CO 80022 — Lower Level









## 10152 Altura Street, Commerce City, CO 80022 — All Levels