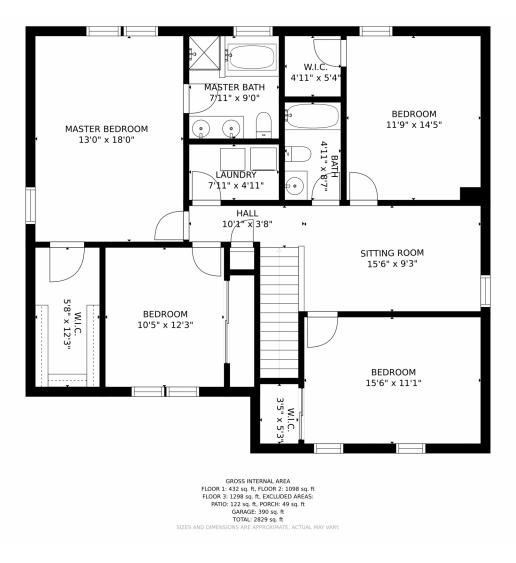

street in the Reunion Marketplace from grocery







Tatyana Sturm 720-350-5909 tatyana@exitrealtydtc.com https://thestorckteam.com



shopping at King Soopers to your morning cup o' joe from Dutch Brothers. The entrance to the Rocky Mountain Arsenal National Wildlife Refuge is also just minutes away where you can enjoy award-winning fishing, 10 miles of hiking and biking trails, and driving tracks where you can view many of America's most famous prairie wildlife including bison, deer, and many species of birds. Whether commuting to Downtown Denver or DIA and beyond, Hwy 76 is also just minutes away making any travel from your new home a breeze.









## 10152 Altura Street, Commerce City, CO 80022 — Main Level











### 10152 Altura Street, Commerce City, CO 80022 — Upper Level







# 10152 Altura Street, Commerce City, CO 80022 — Lower Level









## 10152 Altura Street, Commerce City, CO 80022 — All Levels