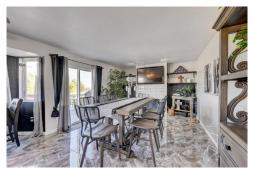

### PROPERTY DETAILS

Showings begin 4:00pm Friday, October 22. Modern living in a tranquil rural setting. 2.44 acres of quiet serenity. This house has been beautifully remodeled and includes a smart nest smart system, a tankless water heater, flo water system with remote shutoff, a newer roof (hail resistant about 2 years old - check with your insurance for discount), exterior paint about 1.5 years ago. A tankless water heater was also installed in the update. In this secluded neighborhood you can enjoy the tranquility while viewing deer, which are frequent visitors, from one of the multi-level decks. Or gather around the fire pit on a crisp Colorado night. The view from the kitchen/dining room deck is of a stand of open space, evergreen trees, and big sky. The master suite includes a very large walk-in closet 13x9 approx and a 5 piece master bath. There is a bathroom located on every level of the house. The walk-out basement is a Mother-in-law apartment with a bedroom, living room, kitchenette, and a full bathroom and has outdoor access. The small refrigerator and microwave in basement mother-in-law apartment are included. Paved driveway and RV parking pad.