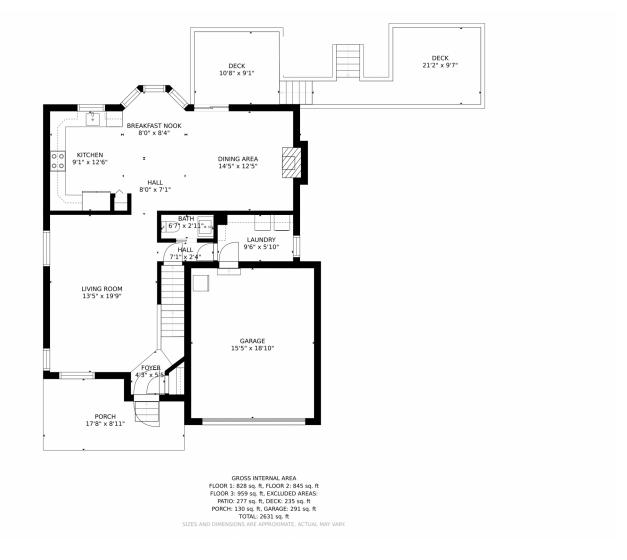

# 36545 Winchester Road, Elizabeth, CO 80107 — Main Level

### PROPERTY DETAILS

Showings begin 4:00pm Friday, October 22. Modern living in a tranquil rural setting. 2.44 acres of quiet serenity. This house has been beautifully remodeled and includes a smart nest smart system, a tankless water heater, flo water system with remote shutoff, a newer roof (hail resistant about 2 years old - check with your insurance for discount), exterior paint about 1.5 years ago. A tankless water heater was also installed in the update. In this secluded neighborhood you can enjoy the tranquility while viewing deer, which are frequent visitors, from one of the multi-level decks. Or gather around the fire pit on a crisp Colorado night. The view from the kitchen/dining room deck is of a stand of open space, evergreen trees, and big sky. The master suite includes a very large walk-in closet 13x9 approx and a 5 piece master bath. There is a bathroom located on every level of the house. The walk-out basement is a Mother-in-law apartment with a bedroom, living room, kitchenette, and a full bathroom and has outdoor access. The small refrigerator and microwave in basement mother-in-law apartment are included. Paved driveway and RV parking pad.