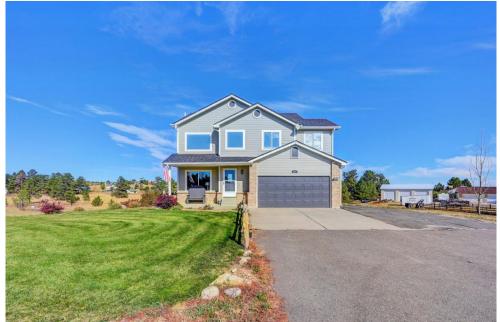

### 36545 Winchester Road Elizabeth, CO 80107

**COMMUNITY: Western Country Ranches** 

Single Family

### PROPERTY DETAILS

Showings begin 4:00pm Friday, October 22. Modern living in a tranquil rural setting. 2.44 acres of quiet serenity. This house has been beautifully remodeled and includes a smart nest smart system, a tankless water heater, flo water system with remote shutoff, a newer roof (hail resistant about 2 years old - check with your insurance for discount), exterior paint about 1.5 years ago. A tankless water heater was also installed in the update. In this secluded neighborhood you can enjoy the tranquility while viewing deer, which are frequent visitors, from one of the multi-level decks. Or gather around the fire pit on a crisp Colorado night. The view from the kitchen/dining room deck is of a stand of open space, evergreen trees, and big sky. The master suite includes a very large walk-in closet 13x9 approx and a 5 piece master bath. There is a bathroom located on every level of the house. The walk-out basement is a Mother-in-law apartment with a bedroom, living room, kitchenette, and a full bathroom and has outdoor access. The small refrigerator and microwave in basement mother-in-law apartment are included. Paved driveway and RV parking pad.