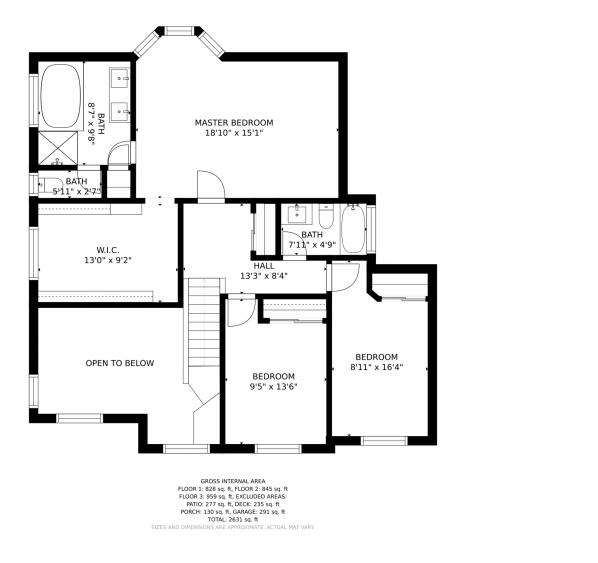

# 36545 Winchester Road, Elizabeth, CO 80107 — 2nd Level

### PROPERTY DETAILS

Showings begin 4:00pm Friday, October 22. Modern living in a tranquil rural setting. 2.44 acres of quiet serenity. This house has been beautifully remodeled and includes a smart nest smart system, a tankless water heater, flo water system with remote shutoff, a newer roof (hail resistant about 2 years old - check with your insurance for discount), exterior paint about 1.5 years ago. A tankless water heater was also installed in the update. In this secluded neighborhood you can enjoy the tranquility while viewing deer, which are frequent visitors, from one of the multi-level decks. Or gather around the fire pit on a crisp Colorado night. The view from the kitchen/dining room deck is of a stand of open space, evergreen trees, and big sky. The master suite includes a very large walk-in closet 13x9 approx and a 5 piece master bath. There is a bathroom located on every level of the house. The walk-out basement is a Mother-in-law apartment with a bedroom, living room, kitchenette, and a full bathroom and has outdoor access. The small refrigerator and microwave in basement mother-in-law apartment are included. Paved driveway and RV parking pad.