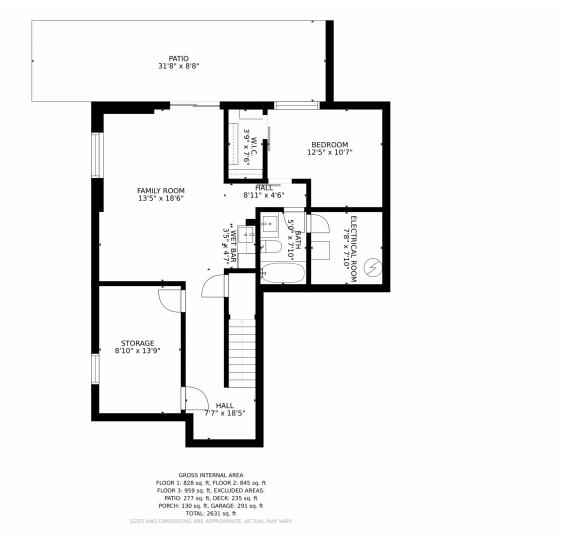

rs, from one of the multi-level decks. Or gather around the fire pit on a crisp Colorado night. The view from the kitchen/dining room deck is of a stand of open space, evergreen trees, and big sky. The master suite includes a very large walk-in closet 13x9 approx and a 5 piece master bath. There is a bathroom located on every level of the house. The walk-out basement is a Mother-in-law apartment with a bedroom, living room, kitchenette, and a full bathroom and has outdoor access. The small refrigerator and microwave in basement mother-in-law apartment are included. Paved driveway and RV parking pad.







Denise Cruz 303-525-4120 denisecruz.realtor@gmail.com



# 36545 Winchester Road, Elizabeth, CO 80107 — All Levels











# 36545 Winchester Road, Elizabeth, CO 80107 — Lower Level













# 36545 Winchester Road, Elizabeth, CO 80107 — Main Level











# 36545 Winchester Road, Elizabeth, CO 80107 — 2nd Level