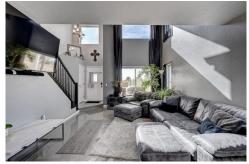

### PROPERTY DETAILS

Showings begin 4:00pm Friday, October 22. Modern living in a tranquil rural setting. 2.44 acres of quiet serenity. This house has been beautifully remodeled and includes a smart nest smart system, a tankless water heater, flo water system with remote shutoff, a newer roof (hail resistant about 2 years old - check with your insurance for discount), exterior paint about 1.5 years ago. A tankless water heater was also installed in the update. In this secluded neighborhood you can enjoy the tranquility while viewing deer, which are frequent visitors, from one of the multi-level decks. Or gather around the fire pit on a crisp Colorado night. The view from the kitchen/dining room deck is of a stand of open space, evergreen trees, and big sky. The master suite includes a very large walk-in closet 13x9 approx and a 5 piece master bath. There is a bathroom located on every level of the house. The walk-out basement is a Mother-in-law apartment with a bedroom, living room, kitchenette, and a full bathroom and has outdoor access. The small refrigerator and microwave in basement mother-in-law apartment are included. Paved driveway and RV parking pad.