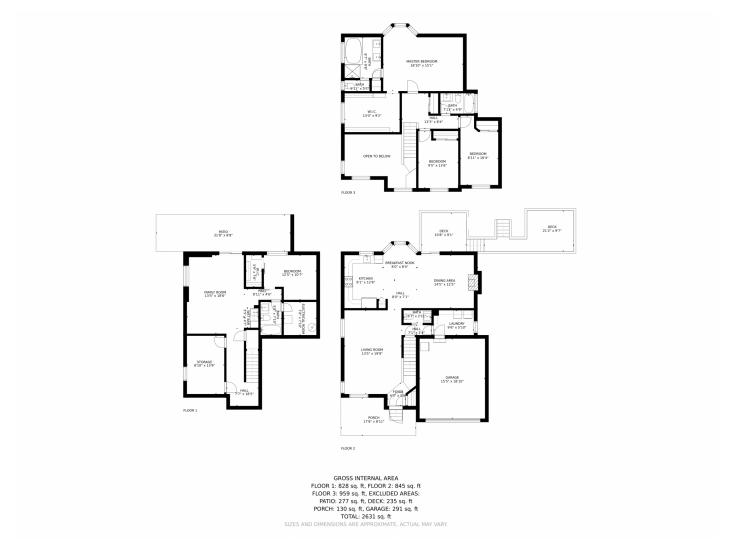

an enjoy the tranquility while viewing deer, which are frequent visitors, from one of the multi-level decks. Or gather around the fire pit on a crisp Colorado night. The view from the kitchen/dining room deck is of a stand of open space, evergreen trees, and big sky. The master suite includes a very large walk-in closet 13x9 approx and a 5 piece master bath. There is a bathroom located on every level of the house. The walk-out basement is a Mother-in-law apartment with a bedroom, living room, kitchenette, and a full bathroom and has outdoor access. The small refrigerator and microwave in basement mother-in-law apartment are included. Paved driveway and RV parking pad.







Denise Cruz 303-525-4120 denisecruz.realtor@gmail.com



# 36545 Winchester Road, Elizabeth, CO 80107 — All Levels











# 36545 Winchester Road, Elizabeth, CO 80107 — Lower Level













# 36545 Winchester Road, Elizabeth, CO 80107 — Main Level











# 36545 Winchester Road, Elizabeth, CO 80107 — 2nd Level