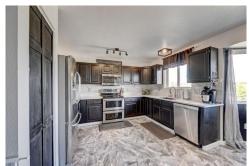

### PROPERTY DETAILS

Showings begin 4:00pm Friday, October 22. Modern living in a tranquil rural setting. 2.44 acres of quiet serenity. This house has been beautifully remodeled and includes a smart nest smart system, a tankless water heater, flo water system with remote shutoff, a newer roof (hail resistant about 2 years old - check with your insurance for discount), exterior paint about 1.5 years ago. A tankless water heater was also installed in the update. In this secluded neighborhood you can enjoy the tranquility while viewing deer, which are frequent visitors, from one of the multi-level decks. Or gather around the fire pit on a crisp Colorado night. The view from the kitchen/dining room deck is of a stand of open space, evergreen trees, and big sky. The master suite includes a very large walk-in closet 13x9 approx and a 5 piece master bath. There is a bathroom located on every level of the house. The walk-out basement is a Mother-in-law apartment with a bedroom, living room, kitchenette, and a full bathroom and has outdoor access. The small refrigerator and microwave in basement mother-in-law apartment are included. Paved driveway and RV parking pad.