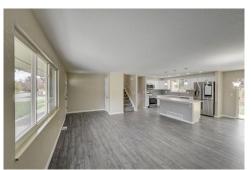

## PROPERTY DETAILS

This home is completely remolded. Looks like new home located in the Wellshire Neighborhood, corner lot with new land scabbing, new sprinkler system front and back, new fence. This single family home features 4 bedrooms and 2 bathrooms, Open kitchen to Living room and Dinning room with Quartz countertops, Tile Backsplash and stainless steel appliances, New paint inside and out side, New Carpet, new sewer line, new HVAC system, new water heater, and Finished basement, walking distance to park, close to shopping center, interstate 25, light rail stations, DTC, and RTD. Bring your buyer, this house will not stay long in the market.