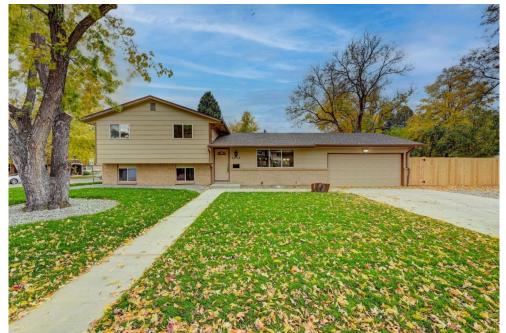

## 3215 S Pontiac Street Denver, CO 80224

**COMMUNITY:** Wellshire East

Single Family

0 2332 SQFT

4 Beds 2 Baths 2 Car 0.24 Acre

## PROPERTY DETAILS

This home is completely remolded. Looks like new home located in the Wellshire Neighborhood, corner lot with new land scabbing, new sprinkler system front and back, new fence. This single family home features 4 bedrooms and 2 bathrooms, Open kitchen to Living room and Dinning room with Quartz countertops, Tile Backsplash and stainless steel appliances, New paint inside and out side, New Carpet, new sewer line, new HVAC system, new water heater, and Finished basement, walking distance to park, close to shopping center, interstate 25, light rail stations, DTC, and RTD. Bring your buyer, this house will not stay long in the market.