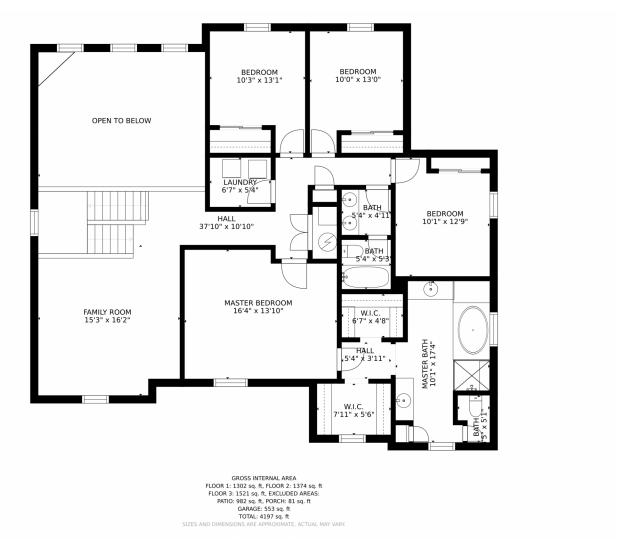

ing. The primary bedroom and en-suite bathroom are luxurious in feel and finishes. Three more bedrooms and full bathrooms and easily accessible laundry room round out the top floor. The full sized unfinished basement is a blank slate and perfect opportunity to add an enormous second living area, movie area, play room, or whatever you need it to be! This meticulously maintained home has everything you want and is in turn-key condition! Welcome home!







Megan Gage 303-902-6613 steven.megangage@gmail.com



# 5768 Desert Inn loop, Elizabeth, CO 80107 — All Levels











# 5768 Desert Inn loop, Elizabeth, CO 80107 — Lower Level













## 5768 Desert Inn loop, Elizabeth, CO 80107 — Main Level

ROOM 8'2" x 8'8"











## 5768 Desert Inn loop, Elizabeth, CO 80107 — Upper Level