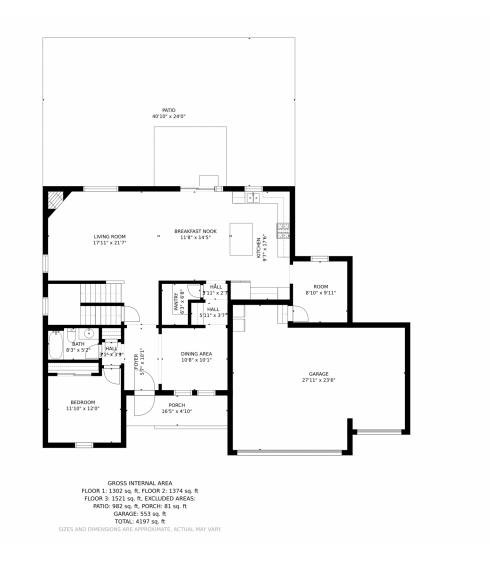

office or the perfect accommodation for anyone seeking main floor living. The primary bedroom and en-suite bathroom are luxurious in feel and finishes. Three more bedrooms and full bathrooms and easily accessible laundry room round out the top floor. The full sized unfinished basement is a blank slate and perfect opportunity to add an enormous second living area, movie area, play room, or whatever you need it to be! This meticulously maintained home has everything you want and is in turn-key condition! Welcome home!







Megan Gage 303-902-6613 steven.megangage@gmail.com



# 5768 Desert Inn loop, Elizabeth, CO 80107 — All Levels











# 5768 Desert Inn loop, Elizabeth, CO 80107 — Lower Level













## 5768 Desert Inn loop, Elizabeth, CO 80107 — Main Level

ROOM 8'2" x 8'8"











## 5768 Desert Inn loop, Elizabeth, CO 80107 — Upper Level