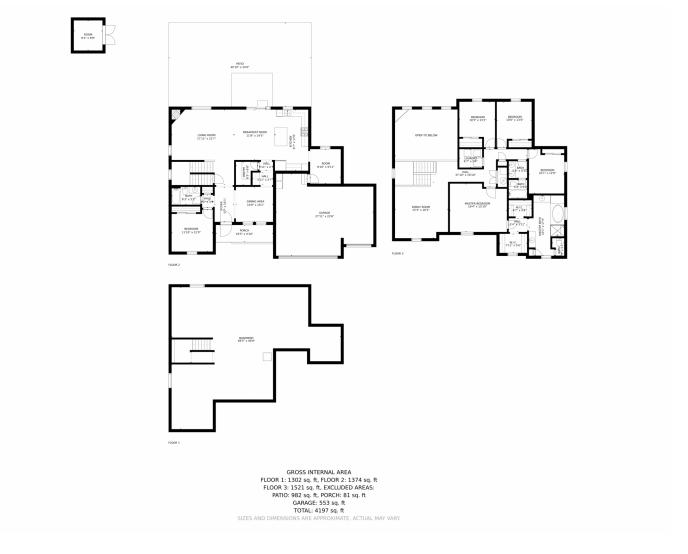

# 5768 Desert Inn loop, Elizabeth, CO 80107 — All Levels

## 5768 Desert Inn loop, Elizabeth, CO 80107 — Main Level

ROOM 8'2" x 8'8"

## 5768 Desert Inn loop, Elizabeth, CO 80107 — Upper Level