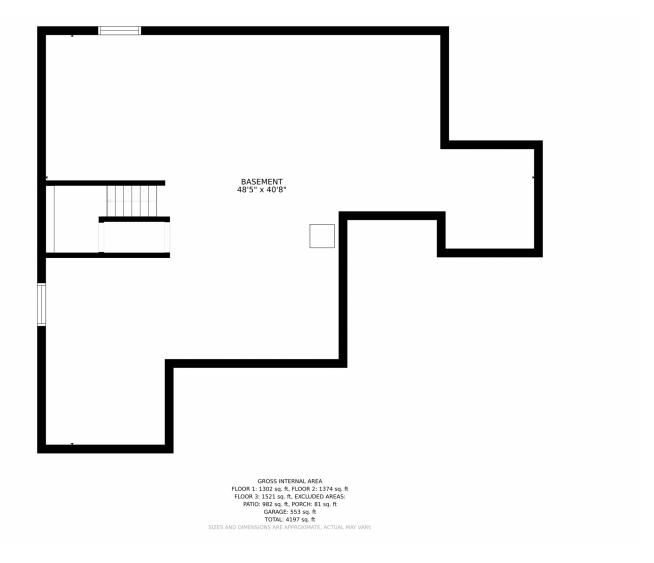

tler's pantry. The main floor includes a full bedroom and bathroom that can be used as an office or the perfect accommodation for anyone seeking main floor living. The primary bedroom and en-suite bathroom are luxurious in feel and finishes. Three more bedrooms and full bathrooms and easily accessible laundry room round out the top floor. The full sized unfinished basement is a blank slate and perfect opportunity to add an enormous second living area, movie area, play room, or whatever you need it to be! This meticulously maintained home has everything you want and is in turn-key condition! Welcome home!







Megan Gage 303-902-6613 steven.megangage@gmail.com



# 5768 Desert Inn loop, Elizabeth, CO 80107 — All Levels











# 5768 Desert Inn loop, Elizabeth, CO 80107 — Lower Level













## 5768 Desert Inn loop, Elizabeth, CO 80107 — Main Level

ROOM 8'2" x 8'8"











## 5768 Desert Inn loop, Elizabeth, CO 80107 — Upper Level