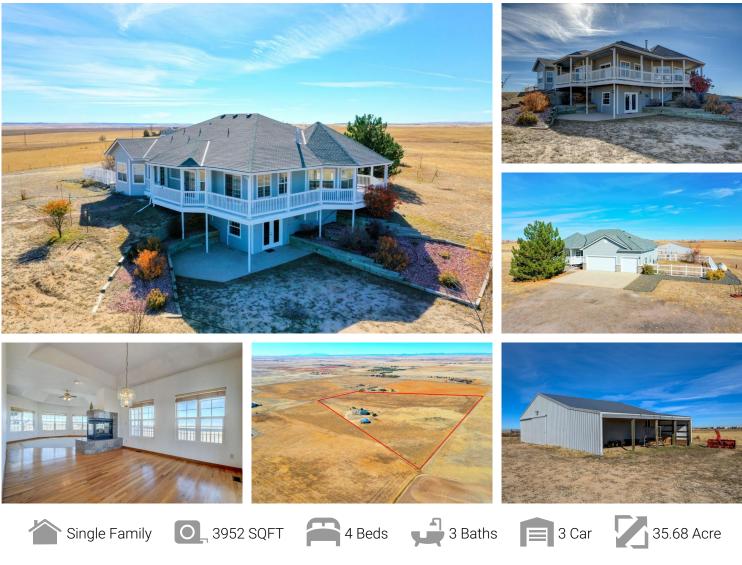

## PROPERTY DETAILS

Dynamic Views...this property is all about location and lifestyle\*Enjoy a sprawling wrap around front range view covered deck, enjoying gorgeous Rocky Mountain Sunsets\*Floor plan perfect for entertaining..offering well-defined.... yet open space!Entertaining both inside and out benefiting all\*Enormous Immaculate basement with walk out to covered private patio space. (pool table & accessories included) enjoy pellet burning stove on those cold winter evenings! Oversized 3 car garage faces south with exterior door accessing a fenced back yard, even doggie door!4 bedrooms of generous size with Master/Principal bedroom with own entrance to covered wrap around deck.Den/Study/Office can be another bedroom on main level, however, perfect for home office these days! Tranquility at its best, enjoy nature south of Strasburg 35 + acres, cross fenced for grazing that is your choice! A magnificent barn/shop approx 49ftx36ft with attached lean too, concrete with

Wendy Brand 303-883-8383 matamaire@aol.com

dirt stalls, including water and power. Bountiful room to roam make this your sanctuary, your getaway from this busy world..yet commute to Denver or even DIA (Denver International Airport) is approx 1 hour.DELIGHTFUL TO SHOW!