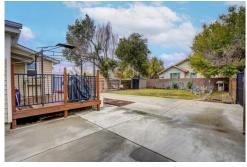

## PROPERTY DETAILS

Updated 2 bd/1 ba welcomes you Home, nestled on a 6500 sq ft corner lot, within walking distance to dining, shopping, schools, parks, and just minutes from Hwy 85. Bright and open living, perfect for entertaining! Spacious kitchen with eat-in kitchen island, NEW stainless appliances (2021), including gas range with air fryer/convection oven, ample cupboard & counter space, and pantry/storage closet. Relax on the covered front porch and lounge in the expansive backyard with newer deck, garden area, and NEW multi-car driveway (2020) that can also double as concrete patio. Bring your RV-driveway permitted & poured for rec vehicles, plus there's a soft-sided storage space for bikes/outdoor toys and a separate storage shed for additional goodies. \*NEW Furnace & AC (2021) (previously had room air conditioners-new 3+ ton AC installed with updated ducts)\*NEW Water Heater (2020)\*NEW front & side fencing w/ solar lights (2020)\*NEW gates (2020) \*Home is