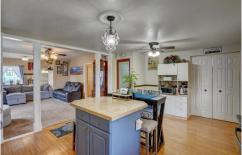

## PROPERTY DETAILS

Updated 2 bd/1 ba welcomes you Home, nestled on a 6500 sq ft corner lot, within walking distance to dining, shopping, schools, parks, and just minutes from Hwy 85. Bright and open living, perfect for entertaining! Spacious kitchen with eat-in kitchen island, NEW stainless appliances (2021), including gas range with air fryer/convection oven, ample cupboard & counter space, and pantry/storage closet. Relax on the covered front porch and lounge in the expansive backyard with newer deck, garden area, and NEW multi-car driveway (2020) that can also double as concrete patio. Bring your RV-driveway permitted & poured for rec vehicles, plus there's a soft-sided storage space for bikes/outdoor toys and a separate storage shed for additional goodies. \*NEW Furnace & AC (2021) (previously had room air conditioners-new 3+ ton AC installed with updated ducts)\*NEW Water Heater (2020)\*NEW front & side fencing w/ solar lights (2020)\*NEW gates (2020) \*Home is