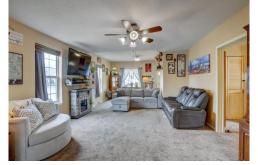

## PROPERTY DETAILS

Updated 2 bd/1 ba welcomes you Home, nestled on a 6500 sq ft corner lot, within walking distance to dining, shopping, schools, parks, and just minutes from Hwy 85. Bright and open living, perfect for entertaining! Spacious kitchen with eat-in kitchen island, NEW stainless appliances (2021), including gas range with air fryer/convection oven, ample cupboard & counter space, and pantry/storage closet. Relax on the covered front porch and lounge in the expansive backyard with newer deck, garden area, and NEW multi-car driveway (2020) that can also double as concrete patio. Bring your RV-driveway permitted & poured for rec vehicles, plus there's a soft-sided storage space for bikes/outdoor toys and a separate storage shed for additional goodies. \*NEW Furnace & AC (2021) (previously had room air conditioners-new 3+ ton AC installed with updated ducts)\*NEW Water Heater (2020)\*NEW front & side fencing w/ solar lights (2020)\*NEW gates (2020) \*Home is