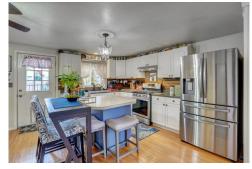

## PROPERTY DETAILS

Updated 2 bd/1 ba welcomes you Home, nestled on a 6500 sq ft corner lot, within walking distance to dining, shopping, schools, parks, and just minutes from Hwy 85. Bright and open living, perfect for entertaining! Spacious kitchen with eat-in kitchen island, NEW stainless appliances (2021), including gas range with air fryer/convection oven, ample cupboard & counter space, and pantry/storage closet. Relax on the covered front porch and lounge in the expansive backyard with newer deck, garden area, and NEW multi-car driveway (2020) that can also double as concrete patio. Bring your RV-driveway permitted & poured for rec vehicles, plus there's a soft-sided storage space for bikes/outdoor toys and a separate storage shed for additional goodies. \*NEW Furnace & AC (2021) (previously had room air conditioners-new 3+ ton AC installed with updated ducts)\*NEW Water Heater (2020)\*NEW front & side fencing w/ solar lights (2020)\*NEW gates (2020) \*Home is