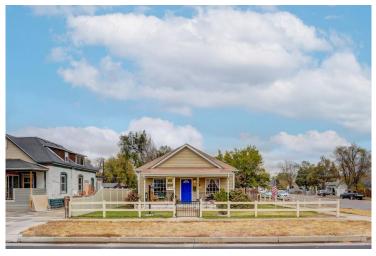

Single Family

0 1073 SQFT

0.15 Acre

## PROPERTY DETAILS

Updated 2 bd/1 ba welcomes you Home, nestled on a 6500 sq ft corner lot, within walking distance to dining, shopping, schools, parks, and just minutes from Hwy 85. Bright and open living, perfect for entertaining! Spacious kitchen with eat-in kitchen island, NEW stainless appliances (2021), including gas range with air fryer/convection oven, ample cupboard & counter space, and pantry/storage closet. Relax on the covered front porch and lounge in the expansive backyard with newer deck, garden area, and NEW multi-car driveway (2020) that can also double as concrete patio. Bring your RV-driveway permitted & poured for rec vehicles, plus there's a soft-sided storage space for bikes/outdoor toys and a separate storage shed for additional goodies. \*NEW Furnace & AC (2021) (previously had room air conditioners-new 3+ ton AC installed with updated ducts)\*NEW Water Heater (2020)\*NEW front & side fencing w/ solar lights (2020)\*NEW gates (2020) \*Home is