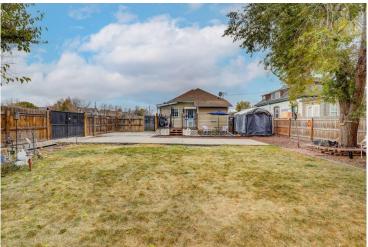

## PROPERTY DETAILS

Updated 2 bd/1 ba welcomes you Home, nestled on a 6500 sq ft corner lot, within walking distance to dining, shopping, schools, parks, and just minutes from Hwy 85. Bright and open living, perfect for entertaining! Spacious kitchen with eat-in kitchen island, NEW stainless appliances (2021), including gas range with air fryer/convection oven, ample cupboard & counter space, and pantry/storage closet. Relax on the covered front porch and lounge in the expansive backyard with newer deck, garden area, and NEW multi-car driveway (2020) that can also double as concrete patio. Bring your RV-driveway permitted & poured for rec vehicles, plus there's a soft-sided storage space for bikes/outdoor toys and a separate storage shed for additional goodies. \*NEW Furnace & AC (2021) (previously had room air conditioners-new 3+ ton AC installed with updated ducts)\*NEW Water Heater (2020)\*NEW front & side fencing w/ solar lights (2020)\*NEW gates (2020) \*Home is