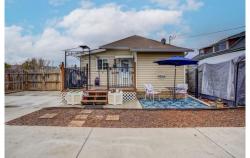

## PROPERTY DETAILS

Updated 2 bd/1 ba welcomes you Home, nestled on a 6500 sq ft corner lot, within walking distance to dining, shopping, schools, parks, and just minutes from Hwy 85. Bright and open living, perfect for entertaining! Spacious kitchen with eat-in kitchen island, NEW stainless appliances (2021), including gas range with air fryer/convection oven, ample cupboard & counter space, and pantry/storage closet. Relax on the covered front porch and lounge in the expansive backyard with newer deck, garden area, and NEW multi-car driveway (2020) that can also double as concrete patio. Bring your RV-driveway permitted & poured for rec vehicles, plus there's a soft-sided storage space for bikes/outdoor toys and a separate storage shed for additional goodies. \*NEW Furnace & AC (2021) (previously had room air conditioners-new 3+ ton AC installed with updated ducts)\*NEW Water Heater (2020)\*NEW front & side fencing w/ solar lights (2020)\*NEW gates (2020) \*Home is