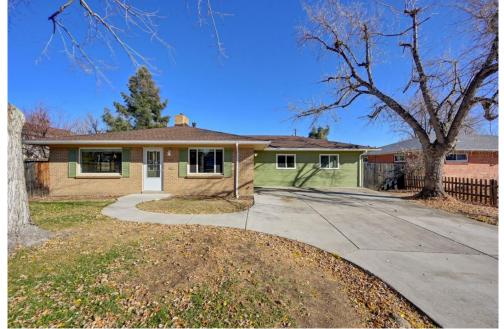

## 290 Pierce Street Lakewood, CO 80226

**COMMUNITY**: Charles N Failings

Single Family

0 1728 SQFT

## PROPERTY DETAILS

Live and work in this lovely remodeled home with huge outdoor entertainment space and park a block away, this is the ultimate Belmar area home. Walk to parks, shopping, easy access to downtown and mountains this home is has been designed for one level living. Huge lot, space for a large garage, great neighbors, this floor plan with two living room areas is ideal for a family and couples working from home. New kitchen with Samsung appliances, new Central Air, new roof w/ upgraded shingles, newer furnace and hot water heater, new bathrooms, new flooring. This home is move in ready. Home has been virtually staged. Please don't wait to come see this home.