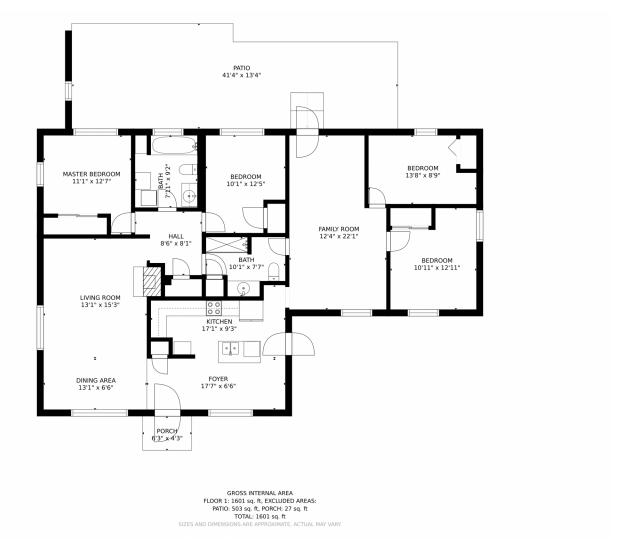

## 290 Pierce Street, Lakewood, CO 80226 — Main

Disclaimer: Sizes and Dimensions are Approximate, Actual May Vary.