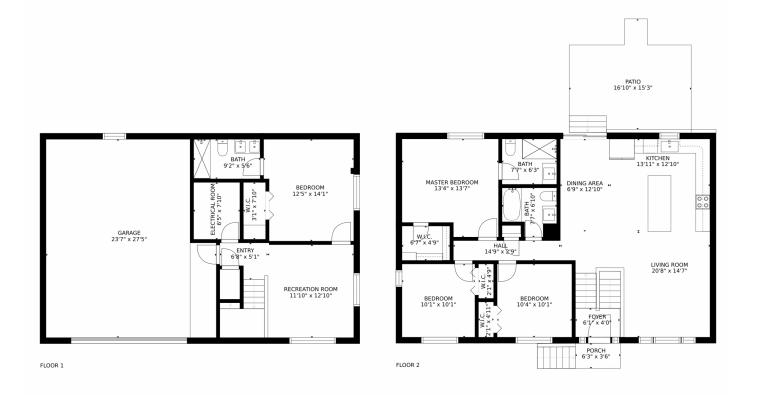

## 8385 E Princeton Avenue, Denver, CO 80237 – All Levels

GROSS INTERNAL AREA FLOOR 1: 558 sq. ft, FLOOR 2: 1168 sq. ft EXCLUDED AREAS:, GARAGE: 594 sq. ft PATIO: 216 sq. ft, PORCH: 40 sq. ft TOTAL: 1726 sq. ft SIZES AND DIMENSIONS ARE APPROXIMATE, ACTUAL MAY V/

Disclaimer: Sizes and Dimensions are Approximate, Actual May Vary.

Kifle Leulseged 720-891-6979 kleulseged@gmail.com

企民