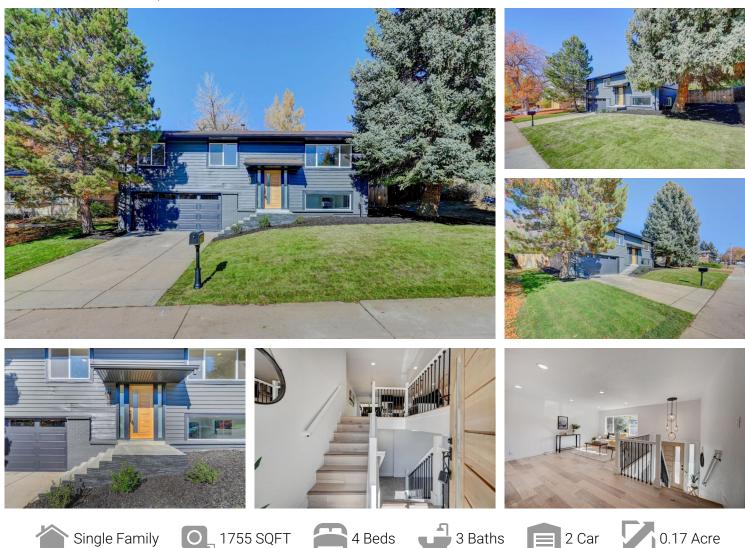

#### 8385 E Princeton Avenue Denver, CO 80237

# PROPERTY DETAILS

Feel Welcomed Home every time you arrive to this Newly Updated, Bright, Airy Contemporary Bi Level Home boasting with Dual Primary Bedrooms and Bathrooms and Modern Brushed Gold finishes! This Captivating Home offers 4 bedrooms and 3 Full baths. Your living space extends to the yard, with a verdant lawn. In the back, find a secluded oasis surrounded by Wood fencing, where you can relax and enjoy outdoor dining on the Professionally crafted concrete patio. Make great use of the Charming, Spacious and Carpety front Yard that provides a Warm Welcome. The Designer Choices in this Stunning Home sets it apart from every other house in the Neighborhood.

Princeton is Situated in the highly coveted area of Hampden South Community, it's located in a low-traffic area with an established, tight knit group of great neighbors. The award-winning planned community is walking Distance to ROSAMOND PARK, safe and easy to navigate. Walking Distance to DTC, Minutes from DIA and all of what the Denver Down Town Has to Offer.