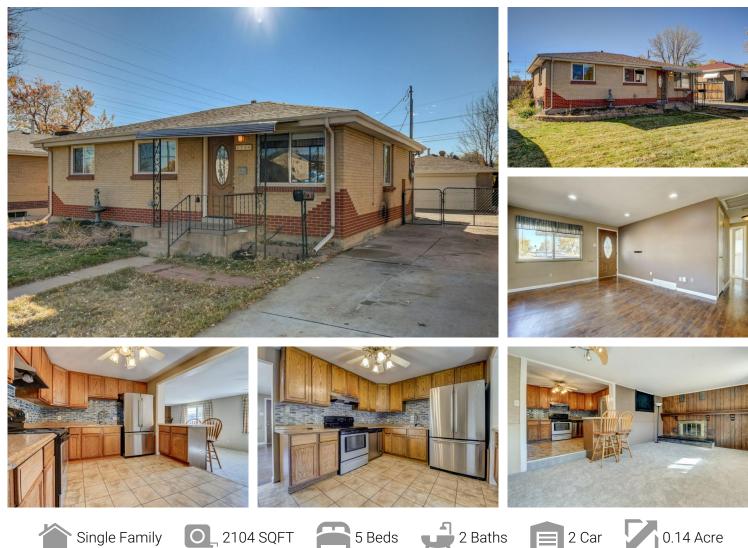

## PROPERTY DETAILS

Backs to Sanderson Gulch! Levitt Pavilion is a 5 min walk, quick walk to Ruby Hill Park, Godsman Park, Overland Park Pond and Golf Course! Solid brick ranch in trendy neighborhood with dining, parks, bars, Athmar Rec Center offers a mydenver card offering lots of free activities including free use of pools, Athmar Library offers after school programs, new dog park within blocks, Levitt Pavilion offers almost weekly concerts and fun family events. Aqua Golf and Overland Golf! Sunny clean home with main floor family room addition and cozy fireplace. Three bedrooms on the main floor with updated bath. Basement has two non-conforming bedrooms, rec room and bath. Spacious lot with chicken house and a huge oversized shop/garage 672 sf heated insulated man cave! extra parking spaces behind fence. Professional photos coming Tuesday!