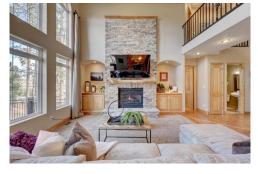

## PROPERTY DETAILS

Imagine hosting all of your holiday gatherings with the perfect backdrop. The main floor consists of 26ft soaring ceilings that give an open feel along with the neutral color pallet that brings a cozy comfort to the space. The family room has the perfect amount of natural light with floor to ceiling windows. The open kitchen offers granite countertops, large custom built cabinetry and a walk in pantry. As you head up to the master suite, immediately notice a romantic walk out balcony. Just imagine waking up watching the sunrise with a cup of coffee or reading your favorite book while immersed in nature. The 5 piece master bath is custom stone and has a heat lamp to keep it just the right temp. There are 4 beds and 3 baths located on this level along with the laundry room. The finished walkout basement has a media room, a large office and flex space that really