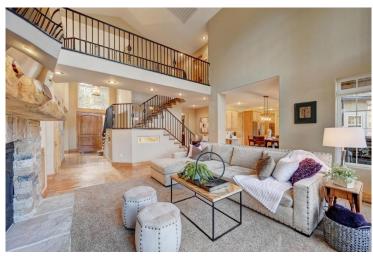

## PROPERTY DETAILS

Imagine hosting all of your holiday gatherings with the perfect backdrop. The main floor consists of 26ft soaring ceilings that give an open feel along with the neutral color pallet that brings a cozy comfort to the space. The family room has the perfect amount of natural light with floor to ceiling windows. The open kitchen offers granite countertops, large custom built cabinetry and a walk in pantry. As you head up to the master suite, immediately notice a romantic walk out balcony. Just imagine waking up watching the sunrise with a cup of coffee or reading your favorite book while immersed in nature. The 5 piece master bath is custom stone and has a heat lamp to keep it just the right temp. There are 4 beds and 3 baths located on this level along with the laundry room. The finished walkout basement has a media room, a large office and flex space that really