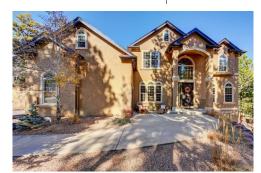

Single Family

0\_5459 SQFT

3 Car

## PROPERTY DETAILS

Imagine hosting all of your holiday gatherings with the perfect backdrop. The main floor consists of 26ft soaring ceilings that give an open feel along with the neutral color pallet that brings a cozy comfort to the space. The family room has the perfect amount of natural light with floor to ceiling windows. The open kitchen offers granite countertops, large custom built cabinetry and a walk in pantry. As you head up to the master suite, immediately notice a romantic walk out balcony. Just imagine waking up watching the sunrise with a cup of coffee or reading your favorite book while immersed in nature. The 5 piece master bath is custom stone and has a heat lamp to keep it just the right temp. There are 4 beds and 3 baths located on this level along with the laundry room. The finished walkout basement has a media room, a large office and flex space that really