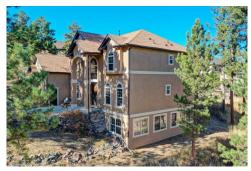

Single Family

0\_5459 SQFT

3 Car

## PROPERTY DETAILS

Imagine hosting all of your holiday gatherings with the perfect backdrop. The main floor consists of 26ft soaring ceilings that give an open feel along with the neutral color pallet that brings a cozy comfort to the space. The family room has the perfect amount of natural light with floor to ceiling windows. The open kitchen offers granite countertops, large custom built cabinetry and a walk in pantry. As you head up to the master suite, immediately notice a romantic walk out balcony. Just imagine waking up watching the sunrise with a cup of coffee or reading your favorite book while immersed in nature. The 5 piece master bath is custom stone and has a heat lamp to keep it just the right temp. There are 4 beds and 3 baths located on this level along with the laundry room. The finished walkout basement has a media room, a large office and flex space that really