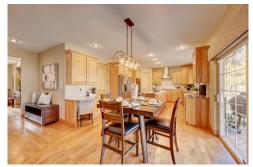

## PROPERTY DETAILS

Imagine hosting all of your holiday gatherings with the perfect backdrop. The main floor consists of 26ft soaring ceilings that give an open feel along with the neutral color pallet that brings a cozy comfort to the space. The family room has the perfect amount of natural light with floor to ceiling windows. The open kitchen offers granite countertops, large custom built cabinetry and a walk in pantry. As you head up to the master suite, immediately notice a romantic walk out balcony. Just imagine waking up watching the sunrise with a cup of coffee or reading your favorite book while immersed in nature. The 5 piece master bath is custom stone and has a heat lamp to keep it just the right temp. There are 4 beds and 3 baths located on this level along with the laundry room. The finished walkout basement has a media room, a large office and flex space that really