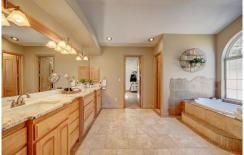

## PROPERTY DETAILS

Imagine hosting all of your holiday gatherings with the perfect backdrop. The main floor consists of 26ft soaring ceilings that give an open feel along with the neutral color pallet that brings a cozy comfort to the space. The family room has the perfect amount of natural light with floor to ceiling windows. The open kitchen offers granite countertops, large custom built cabinetry and a walk in pantry. As you head up to the master suite, immediately notice a romantic walk out balcony. Just imagine waking up watching the sunrise with a cup of coffee or reading your favorite book while immersed in nature. The 5 piece master bath is custom stone and has a heat lamp to keep it just the right temp. There are 4 beds and 3 baths located on this level along with the laundry room. The finished walkout basement has a media room, a large office and flex space that really