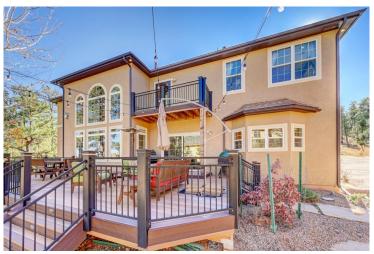

Single Family

0\_5459 SQFT

3 Car

## PROPERTY DETAILS

Imagine hosting all of your holiday gatherings with the perfect backdrop. The main floor consists of 26ft soaring ceilings that give an open feel along with the neutral color pallet that brings a cozy comfort to the space. The family room has the perfect amount of natural light with floor to ceiling windows. The open kitchen offers granite countertops, large custom built cabinetry and a walk in pantry. As you head up to the master suite, immediately notice a romantic walk out balcony. Just imagine waking up watching the sunrise with a cup of coffee or reading your favorite book while immersed in nature. The 5 piece master bath is custom stone and has a heat lamp to keep it just the right temp. There are 4 beds and 3 baths located on this level along with the laundry room. The finished walkout basement has a media room, a large office and flex space that really