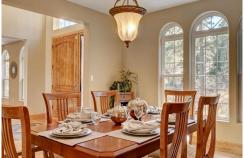

## PROPERTY DETAILS

Imagine hosting all of your holiday gatherings with the perfect backdrop. The main floor consists of 26ft soaring ceilings that give an open feel along with the neutral color pallet that brings a cozy comfort to the space. The family room has the perfect amount of natural light with floor to ceiling windows. The open kitchen offers granite countertops, large custom built cabinetry and a walk in pantry. As you head up to the master suite, immediately notice a romantic walk out balcony. Just imagine waking up watching the sunrise with a cup of coffee or reading your favorite book while immersed in nature. The 5 piece master bath is custom stone and has a heat lamp to keep it just the right temp. There are 4 beds and 3 baths located on this level along with the laundry room. The finished walkout basement has a media room, a large office and flex space that really