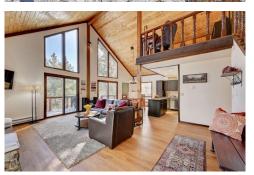

## PROPERTY DETAILS

This mountain house, located in the Dory Lakes subdivision with access to its private fishing ponds, makes it easy to say "Good Morning" for the early riser and late sleepers. The east facing wall of windows with views of Mt. Thorodin boasts glorious sunrises, bathing the mountain casual, open concept living space, with it's brilliant, warming, rays of light, while the west facing bedrooms offer sunset views over the Arapaho National Forest. Blessed are the moments when you catch sight of the abundant wildlife through the many windows within this mountain abode, allowing you a glimpse into the lives of the wild creatures as they trek through the forest terrain of your property. Whether you work from home or commute, this mountain retreat has you covered. Not far from the main road for ease of travel to various destinations. There are many choices within the house for personal office space. There have been numerous updates to this mountain house while being mindful to preserve the rustic charm of it's more traditional design elements. Make this your forever home or perfect mountain getaway. Immaculately Remodeled Kitchen and Main Bathroom. New Paint and Flooring. Home Warranty.