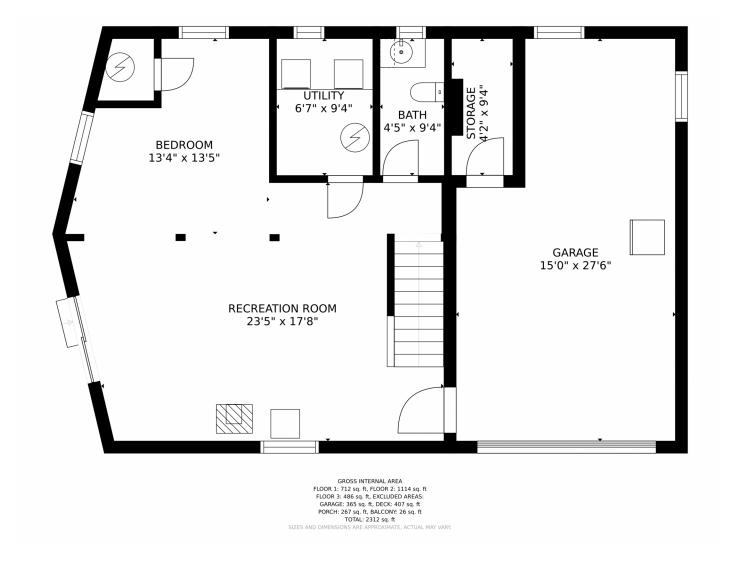

a glimpse into the lives of the wild creatures as they trek through the forest terrain of your property. Whether you work from home or commute, this mountain retreat has you covered. Not far from the main road for ease of travel to various destinations. There are many choices within the house for personal office space. There have been numerous updates to this mountain house while being mindful to preserve the rustic charm of it's more traditional design elements. Make this your forever home or perfect mountain getaway. Immaculately Remodeled Kitchen and Main Bathroom. New Paint and Flooring. Home Warranty.







# 381 West Dory Way, Black Hawk, CO 80422 — Main









# 381 West Dory Way, Black Hawk, CO 80422 — 2nd Level









# 381 West Dory Way, Black Hawk, CO 80422 — Lower Level









# 381 West Dory Way, Black Hawk, CO 80422 — All Levels