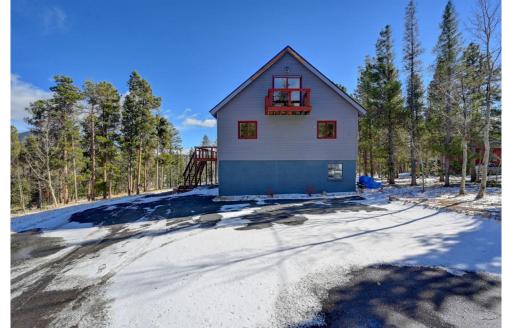

## PROPERTY DETAILS

This mountain house, located in the Dory Lakes subdivision with access to its private fishing ponds, makes it easy to say "Good Morning" for the early riser and late sleepers. The east facing wall of windows with views of Mt. Thorodin boasts glorious sunrises, bathing the mountain casual, open concept living space, with it's brilliant, warming, rays of light, while the west facing bedrooms offer sunset views over the Arapaho National Forest. Blessed are the moments when you catch sight of the abundant wildlife through the many windows within this mountain abode, allowing you a glimpse into the lives of the wild creatures as they trek through the forest terrain of your property. Whether you work from home or commute, this mountain retreat has you covered. Not far from the main road for ease of travel to various destinations. There are many choices within the house for personal office space. There have been numerous updates to this mountain house while being mindful to preserve the rustic charm of it's more traditional design elements. Make this your forever home or perfect mountain getaway. Immaculately Remodeled Kitchen and Main Bathroom. New Paint and Flooring. Home Warranty.