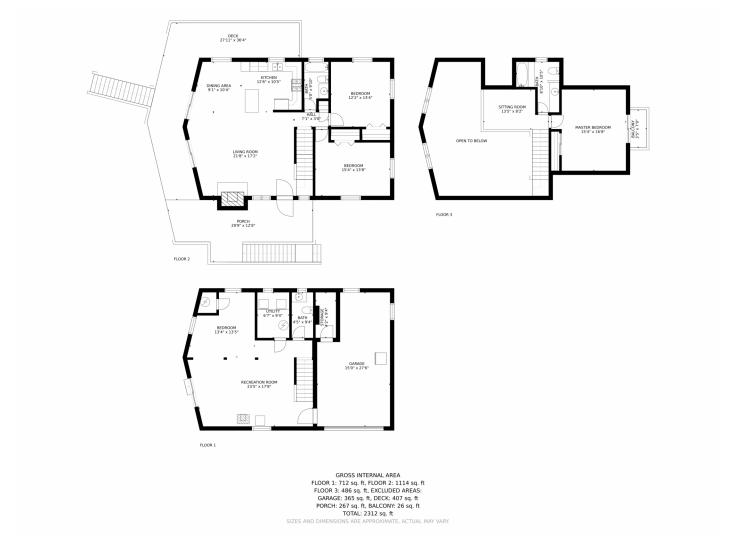

ough the forest terrain of your property. Whether you work from home or commute, this mountain retreat has you covered. Not far from the main road for ease of travel to various destinations. There are many choices within the house for personal office space. There have been numerous updates to this mountain house while being mindful to preserve the rustic charm of it's more traditional design elements. Make this your forever home or perfect mountain getaway. Immaculately Remodeled Kitchen and Main Bathroom. New Paint and Flooring. Home Warranty.







# 381 West Dory Way, Black Hawk, CO 80422 — Main









# 381 West Dory Way, Black Hawk, CO 80422 — 2nd Level









# 381 West Dory Way, Black Hawk, CO 80422 — Lower Level









# 381 West Dory Way, Black Hawk, CO 80422 — All Levels