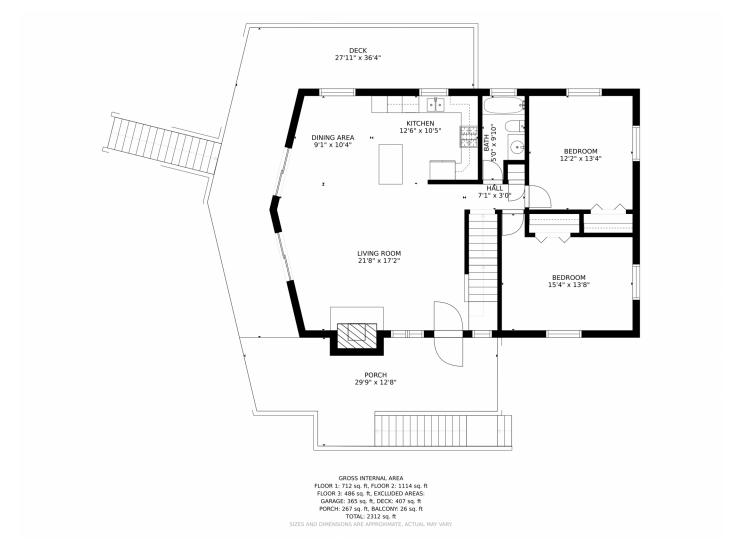

are the moments when you catch sight of the abundant wildlife through the many windows within this mountain abode, allowing you a glimpse into the lives of the wild creatures as they trek through the forest terrain of your property. Whether you work from home or commute, this mountain retreat has you covered. Not far from the main road for ease of travel to various destinations. There are many choices within the house for personal office space. There have been numerous updates to this mountain house while being mindful to preserve the rustic charm of it's more traditional design elements. Make this your forever home or perfect mountain getaway. Immaculately Remodeled Kitchen and Main Bathroom. New Paint and Flooring. Home Warranty.







# 381 West Dory Way, Black Hawk, CO 80422 — Main









# 381 West Dory Way, Black Hawk, CO 80422 — 2nd Level









# 381 West Dory Way, Black Hawk, CO 80422 — Lower Level









# 381 West Dory Way, Black Hawk, CO 80422 — All Levels