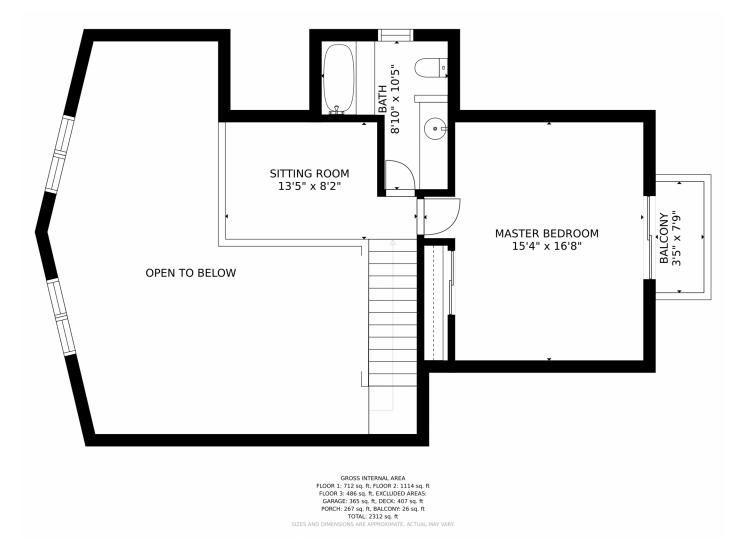

through the many windows within this mountain abode, allowing you a glimpse into the lives of the wild creatures as they trek through the forest terrain of your property. Whether you work from home or commute, this mountain retreat has you covered. Not far from the main road for ease of travel to various destinations. There are many choices within the house for personal office space. There have been numerous updates to this mountain house while being mindful to preserve the rustic charm of it's more traditional design elements. Make this your forever home or perfect mountain getaway. Immaculately Remodeled Kitchen and Main Bathroom. New Paint and Flooring. Home Warranty.







# 381 West Dory Way, Black Hawk, CO 80422 — Main









# 381 West Dory Way, Black Hawk, CO 80422 — 2nd Level









# 381 West Dory Way, Black Hawk, CO 80422 — Lower Level









# 381 West Dory Way, Black Hawk, CO 80422 — All Levels