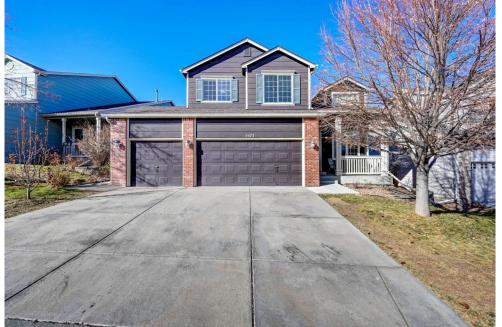

## 5573 S Wenatchee Street Aurora, CO 80015

**COMMUNITY:** Saddle Rock Ridge

Single Family

## PROPERTY DETAILS

This beautiful home in the Saddle Rock Ridge neighborhood is just waiting for you to make it yours! Upon entry, you will notice the gleaming hardwood floors, vaulted ceilings and open floor plan. The kitchen features guartz countertops, wood cabinets and an eat-in kitchen nook. The family room boasts a gas fireplace, perfect for cozy winter nights. Laundry is located in the main floor bath. Head upstairs to find a large master suite, complete with a walk-in closet and an attached full bath with a large soaking tub. A small flex space with a gas fireplace in the master suite is perfect for an office or library. Two more bedrooms and a full bath complete the upper level. Head down to the finished basement to find even more flex space! Sliding glass doors off of the kitchen lead you to a large wooden deck perfect for summer BBQ's. Fully fenced in yard and three car garage. Located just minutes from E470, this home is sure to go quickly. Come see it today!