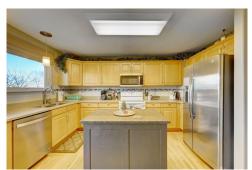

## PROPERTY DETAILS

This beautiful home in the Saddle Rock Ridge neighborhood is just waiting for you to make it yours! Upon entry, you will notice the gleaming hardwood floors, vaulted ceilings and open floor plan. The kitchen features guartz countertops, wood cabinets and an eat-in kitchen nook. The family room boasts a gas fireplace, perfect for cozy winter nights. Laundry is located in the main floor bath. Head upstairs to find a large master suite, complete with a walk-in closet and an attached full bath with a large soaking tub. A small flex space with a gas fireplace in the master suite is perfect for an office or library. Two more bedrooms and a full bath complete the upper level. Head down to the finished basement to find even more flex space! Sliding glass doors off of the kitchen lead you to a large wooden deck perfect for summer BBQ's. Fully fenced in yard and three car garage. Located just minutes from E470, this home is sure to go quickly. Come see it today!