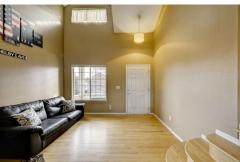

## PROPERTY DETAILS

This beautiful home in the Saddle Rock Ridge neighborhood is just waiting for you to make it yours! Upon entry, you will notice the gleaming hardwood floors, vaulted ceilings and open floor plan. The kitchen features guartz countertops, wood cabinets and an eat-in kitchen nook. The family room boasts a gas fireplace, perfect for cozy winter nights. Laundry is located in the main floor bath. Head upstairs to find a large master suite, complete with a walk-in closet and an attached full bath with a large soaking tub. A small flex space with a gas fireplace in the master suite is perfect for an office or library. Two more bedrooms and a full bath complete the upper level. Head down to the finished basement to find even more flex space! Sliding glass doors off of the kitchen lead you to a large wooden deck perfect for summer BBQ's. Fully fenced in yard and three car garage. Located just minutes from E470, this home is sure to go quickly. Come see it today!