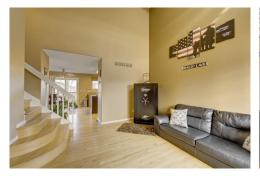

## PROPERTY DETAILS

This beautiful home in the Saddle Rock Ridge neighborhood is just waiting for you to make it yours! Upon entry, you will notice the gleaming hardwood floors, vaulted ceilings and open floor plan. The kitchen features guartz countertops, wood cabinets and an eat-in kitchen nook. The family room boasts a gas fireplace, perfect for cozy winter nights. Laundry is located in the main floor bath. Head upstairs to find a large master suite, complete with a walk-in closet and an attached full bath with a large soaking tub. A small flex space with a gas fireplace in the master suite is perfect for an office or library. Two more bedrooms and a full bath complete the upper level. Head down to the finished basement to find even more flex space! Sliding glass doors off of the kitchen lead you to a large wooden deck perfect for summer BBQ's. Fully fenced in yard and three car garage. Located just minutes from E470, this home is sure to go quickly. Come see it today!