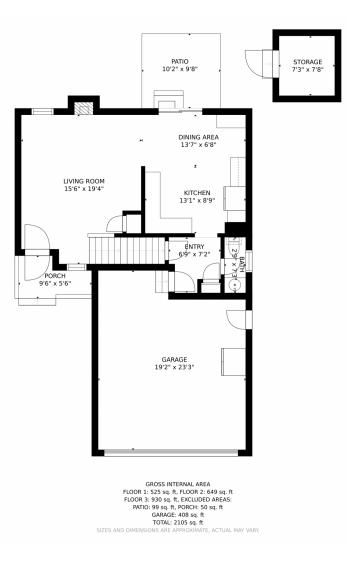

### 17095 Park Trail Drive, Monument, CO 80132 – Main Level

Disclaimer: Sizes and Dimensions are Approximate, Actual May Vary.