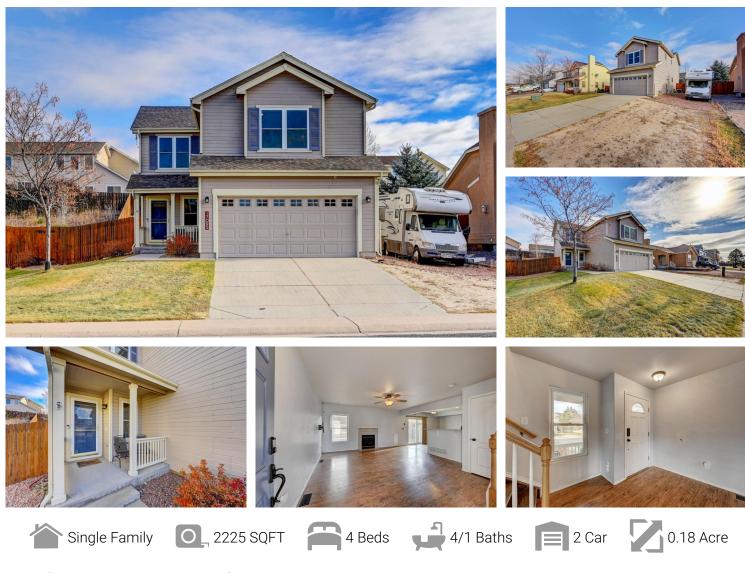

#### 17095 Park Trail Drive Monument, CO 80132 COMMUNITY: Peak View Ridge

# PROPERTY DETAILS

Gorgeous 2 story with excellent floor plan and beautiful views! Great room with hardwood floors, spacious kitchen - (portable island stays), pantry, updated plumbing fixtures, newer appliances, new paint, newer flooring throughout, ceramic tile, updated lighting, spacious bedrooms with walk in closets. Upstairs laundry adjacent to master bedroom, Finished basement with bedroom/ bathroom guest suite, oversized 2 car garage, Attached TVs stay! Newer Tuff Shed in the back yard, convenient location close to all Monument amenities. Currently, the kitchen has laminate counter tops. Seller is offering a granite countertop credit of 4K to buyer!