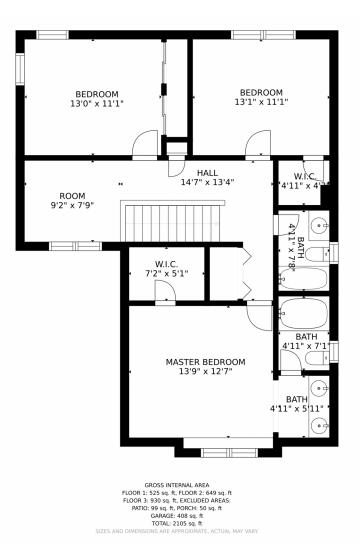

### 17095 Park Trail Drive, Monument, CO 80132 – 2nd Level

Disclaimer: Sizes and Dimensions are Approximate, Actual May Vary.

Scan code for more property details