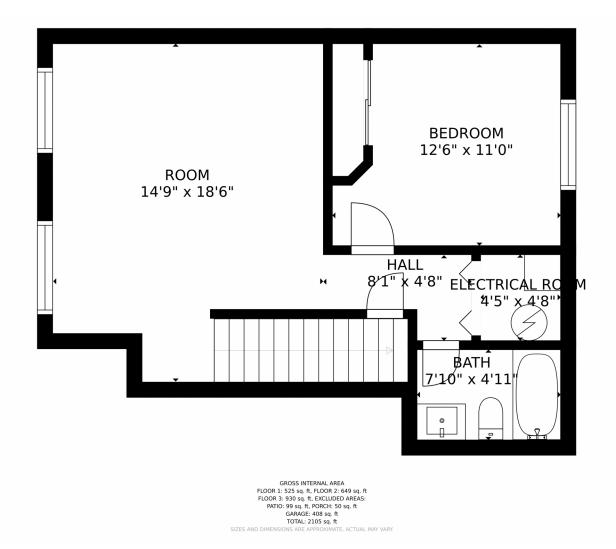

### 17095 Park Trail Drive, Monument, CO 80132 – Lower Level

Disclaimer: Sizes and Dimensions are Approximate, Actual May Vary.