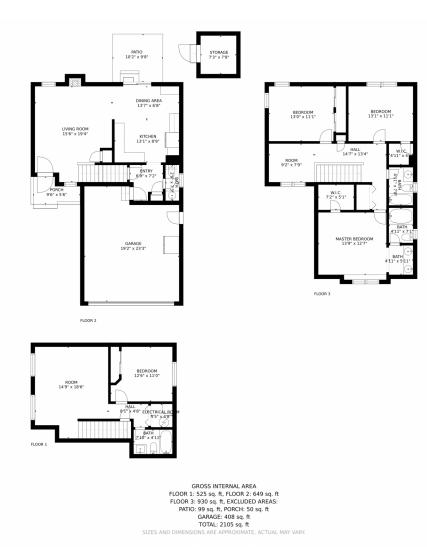

## 17095 Park Trail Drive, Monument, CO 80132 – All Levels

Disclaimer: Sizes and Dimensions are Approximate, Actual May Vary.