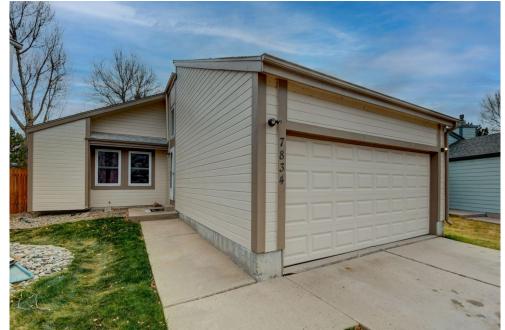

## 7834 South Windermere Circle Littleton, CO 80120

Single Family

O \_ 2212 SQFT

## PROPERTY DETAILS

Welcome to this beautiful home in the desirable Southbridge neighborhood. This 5-bedroom, 3 bathroom home with over 2,200 square feet. Home shows pride of ownership throughout. The home is located within a short walking distance to Southbridge park on a quiet cul-de-sac. The home sits on a 6,795 square foot lot with large yard that is home to many mature trees, a large two-tiered deck, two sheds (one is a workshop) and grass lawn. Close to McLellan Reservoir, Highline Canal, South Platte Park and all of the shopping and amenities in Aspen Grove. Great access to Broadway, Santa Fe and C470. When you enter the home you are greeted by a living room with fireplace and vaulted ceilings. As you walk towards the back of the house, you will find the dining area and newly remodeled kitchen with access to the back yard. The main level also includes a master bedroom with ensuite, 2 additional bedrooms and a full bathroom. All flooring has been updated on the main level. The lower level of the home has another large living space perfect for a game room, theater room or family room. The lower level has two more bedrooms and another full bathroom.