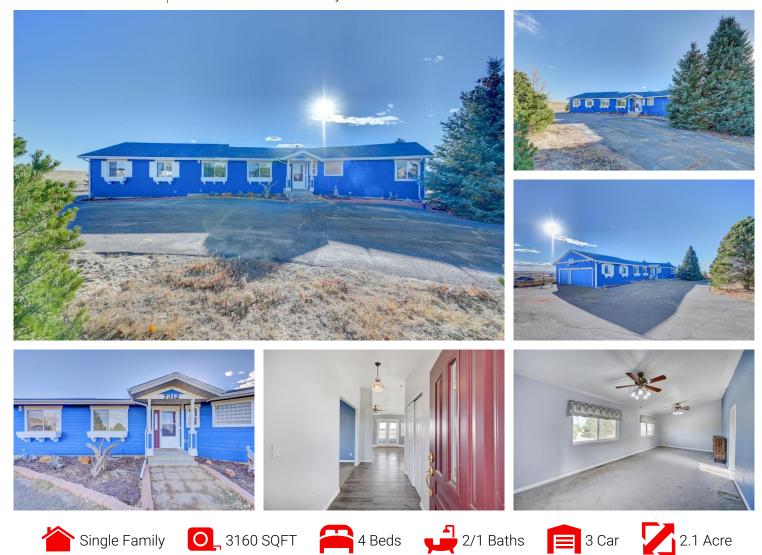

7312 S Shenandoah Drive Elizabeth, CO 80107 **COMMUNITY:** Sun Country Meadows

## PROPERTY DETAILS

The Best of Sun Country Living! 2.1 Acres on a Great open lot, Great home with lots of space. Ranch home, 4 bedrooms, 2.5 baths, 3 car garage, Walkout basement, with Deck off main level... Views for MILES... view of Pikes Peak from your back yard... Looking over the wide open plains, you'll be able to watch the sun set over the horizon... RV parking, Dog run. Needs your personal touch and cosmetic make over, but this home has it all... Everything you need is on the main floor, but that extra space can be found below with sooo much storage... Workshop in the basement, as well as extra storage.. Garage offers 3 car bays as well as storage and and exterior door to back yard. Keep in mind, your drive home every day offers amazing views, and big skies... Walkout basement could be used as a sep. rental space or just a lot more family living and storage areas. Sold AS IS, and priced accordingly.