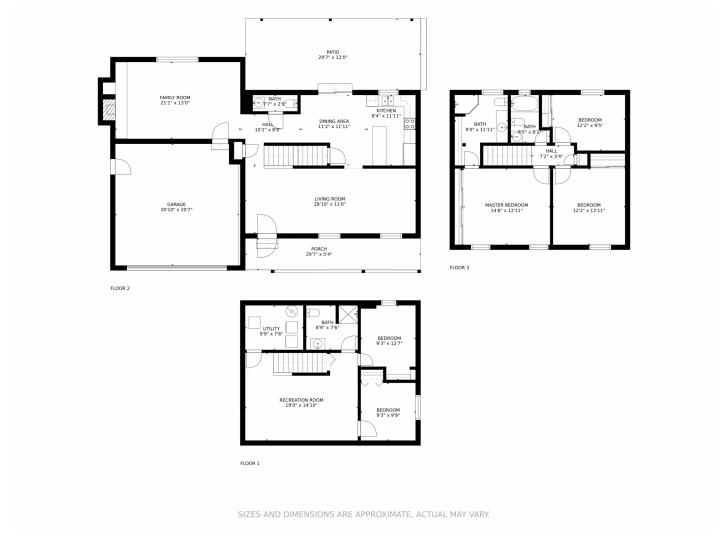

e Aurora Mall for endless shopping at all of your favorite stores along with additional shopping and dining at the Aurora City Place offering many eateries and additional choice retail options. Rocky Ridge Park is also within walking distance to your new home









offering a playground and tons of open space. The Aurora City Center Park is also a short drive where you can enjoy a multitude of community events from their 4th of July Fireworks display to live music during the Summertime along with Art in the Park. Arrive anywhere your heart desires in the Denver Metro area within minutes as Highway 225 is just a couple blocks away making your commute a breeze whether you are headed Downtown or into the Denver Tech Center.









## 16002 E Alabama Drive, Aurora, CO 80017 — All Levels







## 16002 E Alabama Drive, Aurora, CO 80017 — Lower Level







## 16002 E Alabama Drive, Aurora, CO 80017 — Main Level







## 16002 E Alabama Drive, Aurora, CO 80017 — Upper Level