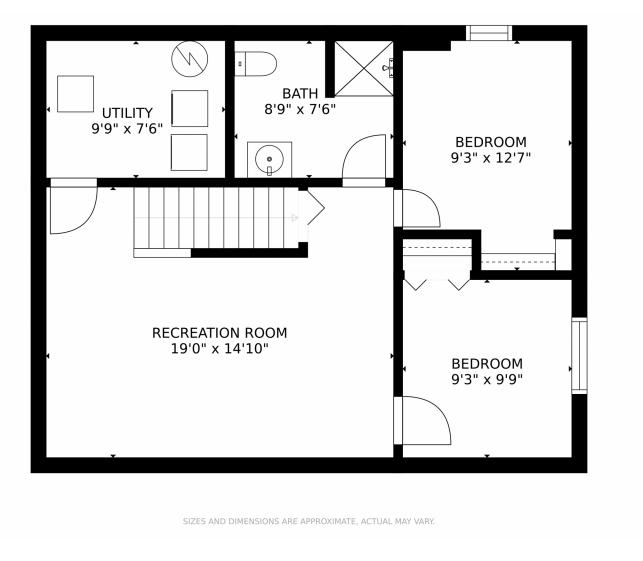

s along with additional shopping and dining at the Aurora City Place offering many eateries and additional choice retail options. Rocky Ridge Park is also within walking distance to your new home









offering a playground and tons of open space. The Aurora City Center Park is also a short drive where you can enjoy a multitude of community events from their 4th of July Fireworks display to live music during the Summertime along with Art in the Park. Arrive anywhere your heart desires in the Denver Metro area within minutes as Highway 225 is just a couple blocks away making your commute a breeze whether you are headed Downtown or into the Denver Tech Center.









## 16002 E Alabama Drive, Aurora, CO 80017 — All Levels







## 16002 E Alabama Drive, Aurora, CO 80017 — Lower Level







## 16002 E Alabama Drive, Aurora, CO 80017 — Main Level







## 16002 E Alabama Drive, Aurora, CO 80017 — Upper Level