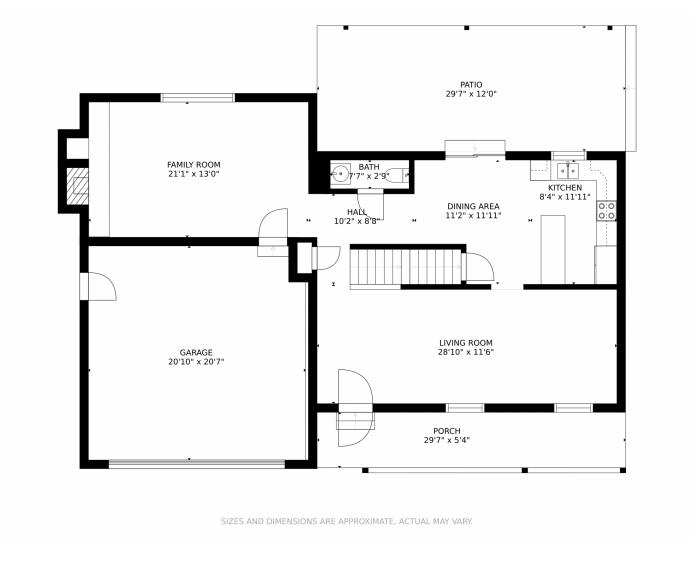

Place offering many eateries and additional choice retail options. Rocky Ridge Park is also within walking distance to your new home









offering a playground and tons of open space. The Aurora City Center Park is also a short drive where you can enjoy a multitude of community events from their 4th of July Fireworks display to live music during the Summertime along with Art in the Park. Arrive anywhere your heart desires in the Denver Metro area within minutes as Highway 225 is just a couple blocks away making your commute a breeze whether you are headed Downtown or into the Denver Tech Center.









## 16002 E Alabama Drive, Aurora, CO 80017 — All Levels







## 16002 E Alabama Drive, Aurora, CO 80017 — Lower Level







## 16002 E Alabama Drive, Aurora, CO 80017 — Main Level







## 16002 E Alabama Drive, Aurora, CO 80017 — Upper Level