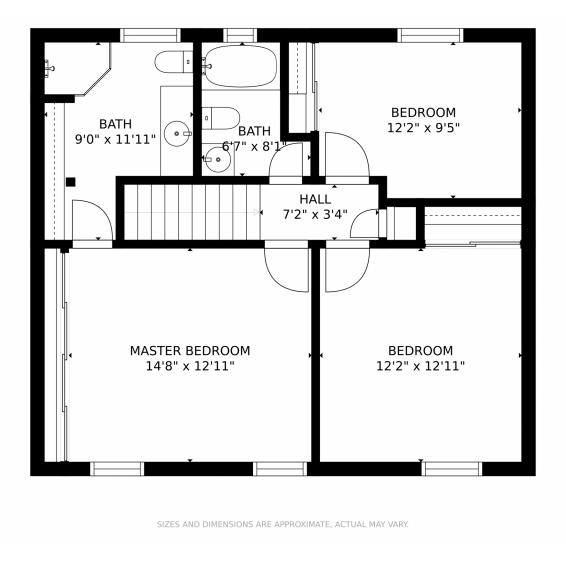

s. Rocky Ridge Park is also within walking distance to your new home









offering a playground and tons of open space. The Aurora City Center Park is also a short drive where you can enjoy a multitude of community events from their 4th of July Fireworks display to live music during the Summertime along with Art in the Park. Arrive anywhere your heart desires in the Denver Metro area within minutes as Highway 225 is just a couple blocks away making your commute a breeze whether you are headed Downtown or into the Denver Tech Center.









## 16002 E Alabama Drive, Aurora, CO 80017 — All Levels







## 16002 E Alabama Drive, Aurora, CO 80017 — Lower Level







## 16002 E Alabama Drive, Aurora, CO 80017 — Main Level







## 16002 E Alabama Drive, Aurora, CO 80017 — Upper Level