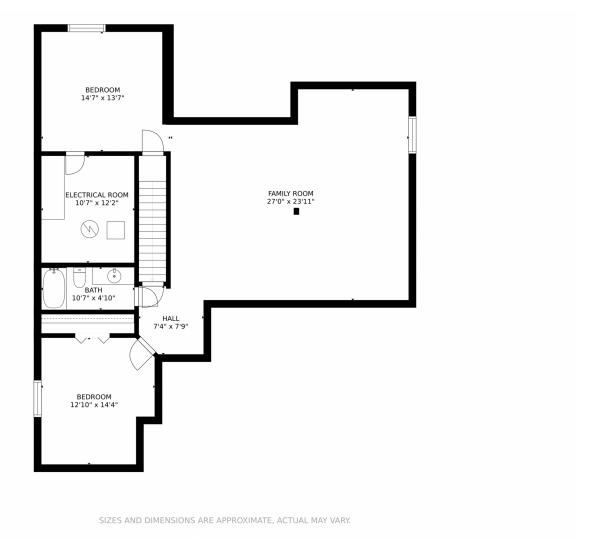

## 275 Iron Street, Lochbuie, CO 80603 — Lower Level

Disclaimer: Sizes and Dimensions are Approximate, Actual May Vary.