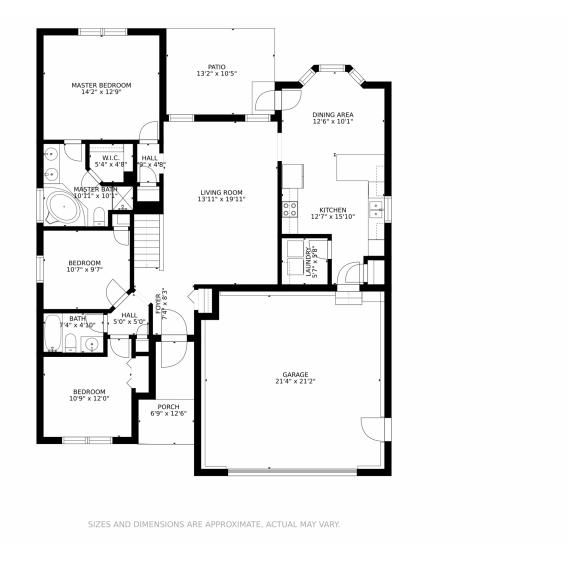

## 275 Iron Street, Lochbuie, CO 80603 — Main Level

Disclaimer: Sizes and Dimensions are Approximate, Actual May Vary.

Kristen Miller 303-503-9823 kristen@aperfectlocationrealty.com http://www.aperfectlocationrealty.com/