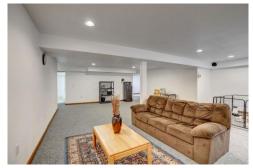

## PROPERTY DETAILS

Desirable Ranch with finished basement! A beautiful home that features 4 bedroom and 3 full bathroom and 2 car garage. Open living room with vaulted ceilings and to the right is a large eat-in kitchen with lots of counter space, full size pantry and brand new stainless stove, microwave and dishwasher, just installed. The master bedroom has a 5pc bathroom with soaking tub and walk-in closet. The main level of the home has new interior paint on walls, trim and baseboard, completed in November 2021 exterior painted spring 2021, new roof 2018, and newer carpet is only a few years old. The basement is finished with open floor plan, large family room, one large bedroom, full bath and flex area or office space, plus a large utility room. The home has water softener that is included. The backyard has private concrete patio, easy to maintain yard with sprinkler system in front and back. Community Features: Property is only a few blocks to the park and walking distance to family dollar and short drive to King Soopers Market Place. Easy access to I-76 making an easy commute to Denver. This home is a must see.