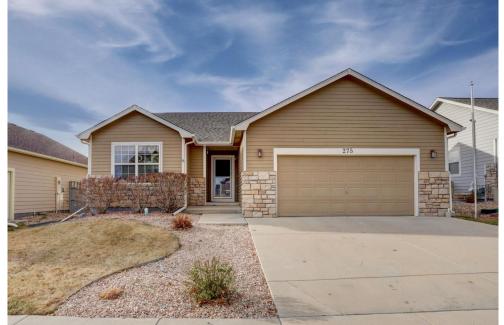

## 275 Iron Street Lochbuie, CO 80603

**COMMUNITY: Silver Peaks** 

Single Family

2806 SQFT 4 Beds 3 Baths 2 Car 0.14 Acre

## PROPERTY DETAILS

Desirable Ranch with finished basement! A beautiful home that features 4 bedroom and 3 full bathroom and 2 car garage. Open living room with vaulted ceilings and to the right is a large eat-in kitchen with lots of counter space, full size pantry and brand new stainless stove, microwave and dishwasher, just installed. The master bedroom has a 5pc bathroom with soaking tub and walk-in closet. The main level of the home has new interior paint on walls, trim and baseboard, completed in November 2021 exterior painted spring 2021, new roof 2018, and newer carpet is only a few years old. The basement is finished with open floor plan, large family room, one large bedroom, full bath and flex area or office space, plus a large utility room. The home has water softener that is included. The backyard has private concrete patio, easy to maintain yard with sprinkler system in front and back. Community Features: Property is only a few blocks to the park and walking distance to family dollar and short drive to King Soopers Market Place. Easy access to I-76 making an easy commute to Denver. This home is a must see.