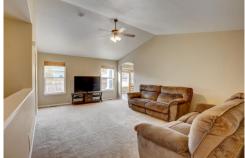

## PROPERTY DETAILS

Desirable Ranch with finished basement! A beautiful home that features 4 bedroom and 3 full bathroom and 2 car garage. Open living room with vaulted ceilings and to the right is a large eat-in kitchen with lots of counter space, full size pantry and brand new stainless stove, microwave and dishwasher, just installed. The master bedroom has a 5pc bathroom with soaking tub and walk-in closet. The main level of the home has new interior paint on walls, trim and baseboard, completed in November 2021 exterior painted spring 2021, new roof 2018, and newer carpet is only a few years old. The basement is finished with open floor plan, large family room, one large bedroom, full bath and flex area or office space, plus a large utility room. The home has water softener that is included. The backyard has private concrete patio, easy to maintain yard with sprinkler system in front and back. Community Features: Property is only a few blocks to the park and walking distance to family dollar and short drive to King Soopers Market Place. Easy access to I-76 making an easy commute to Denver. This home is a must see.