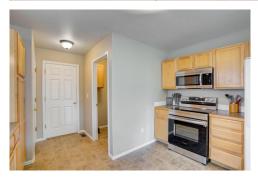

## PROPERTY DETAILS

Desirable Ranch with finished basement! A beautiful home that features 4 bedroom and 3 full bathroom and 2 car garage. Open living room with vaulted ceilings and to the right is a large eat-in kitchen with lots of counter space, full size pantry and brand new stainless stove, microwave and dishwasher, just installed. The master bedroom has a 5pc bathroom with soaking tub and walk-in closet. The main level of the home has new interior paint on walls, trim and baseboard, completed in November 2021 exterior painted spring 2021, new roof 2018, and newer carpet is only a few years old. The basement is finished with open floor plan, large family room, one large bedroom, full bath and flex area or office space, plus a large utility room. The home has water softener that is included. The backyard has private concrete patio, easy to maintain yard with sprinkler system in front and back. Community Features: Property is only a few blocks to the park and walking distance to family dollar and short drive to King Soopers Market Place. Easy access to I-76 making an easy commute to Denver. This home is a must see.