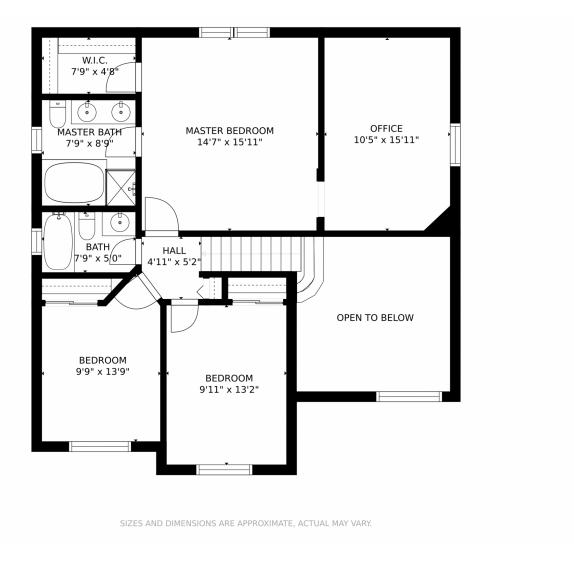

## 328 Benton Street, Castle Rock, CO 80104 — 2nd Level

Disclaimer: Sizes and Dimensions are Approximate, Actual May Vary.