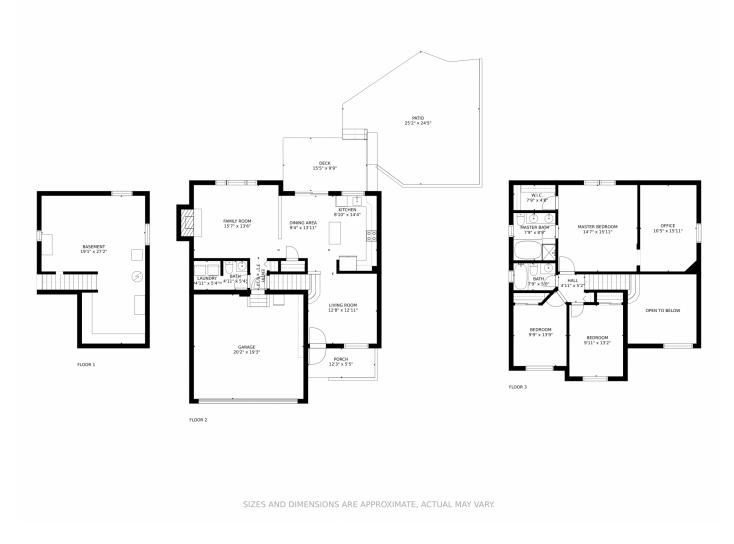

## 328 Benton Street, Castle Rock, CO 80104 — All Levels

Disclaimer: Sizes and Dimensions are Approximate, Actual May Vary.