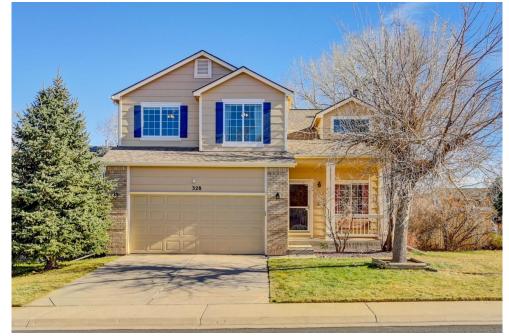

#### 328 Benton Street Castle Rock, CO 80104

Single Family

2144 SQFT 3 Beds 2/1 Baths 2 Car 0.14 Acre

#### PROPERTY DETAILS

Come see this "Corner Oasis" in beautiful Founders Village. Mature trees provide sanctuary privacy with shade for the rear deck & professionally laid brick-paver patio/courtyard/grill area. Seller boasts "the sunrises from the deck are incredible". West facing home means less snow to shovel in winter & sunset skies from the porch swing. Enjoy beautiful lilac bushes giving front porch privacy in the summer months. Enter this 3bedroom, 2.5 bath & enjoy natural light cascading up into the vaulted ceilings in the living room & hardwoods through the main level. Pride of ownership shows throughout this open floor plan home. The kitchen adjoins the family room separated by a pony wall, giving a divide for an eat in kitchen space. The large slider to the deck has built in blinds so no dusting needed! All bedrooms are on the upper level with a shared full bathroom for the secondary bedrooms. The owner's bedroom boasts vaulted ceilings & because of the corner lot, has lots of light cascading through each morning. The bath is 5pc (stand up shower, soaking tub, double sinks). An attached suite is currently used as a home office. Cord free custom Honeycomb blinds throughout will remain & many feature "top down bottom up" for privacy. Need an extra bedroom? The basement has space. The basement has a wonderful workbench and cabinetry and large, insulated crawl space for extra storage. Ample storage exists in the garage with hung cabinetry & pegs to hang your tools and skis. The backyard has a large raised garden bed, a composting box & fenced to keep this area separate.