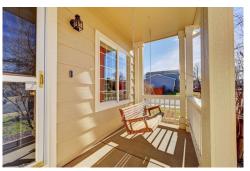

#### PROPERTY DETAILS

Come see this "Corner Oasis" in beautiful Founders Village. Mature trees provide sanctuary privacy with shade for the rear deck & professionally laid brick-paver patio/courtyard/grill area. Seller boasts "the sunrises from the deck are incredible". West facing home means less snow to shovel in winter & sunset skies from the porch swing. Enjoy beautiful lilac bushes giving front porch privacy in the summer months. Enter this 3bedroom, 2.5 bath & enjoy natural light cascading up into the vaulted ceilings in the living room & hardwoods through the main level. Pride of ownership shows throughout this open floor plan home. The kitchen adjoins the family room separated by a pony wall, giving a divide for an eat in kitchen space. The large slider to the deck has built in blinds so no dusting needed! All bedrooms are on the upper level with a shared full bathroom for the secondary bedrooms. The owner's bedroom boasts vaulted ceilings & because of the corner lot, has lots of light cascading through each morning. The bath is 5pc (stand up shower, soaking tub, double sinks). An attached suite is currently used as a home office. Cord free custom Honeycomb blinds throughout will remain & many feature "top down bottom up" for privacy. Need an extra bedroom? The basement has space. The basement has a wonderful workbench and cabinetry and large, insulated crawl space for extra storage. Ample storage exists in the garage with hung cabinetry & pegs to hang your tools and skis. The backyard has a large raised garden bed, a composting box & fenced to keep this area separate.