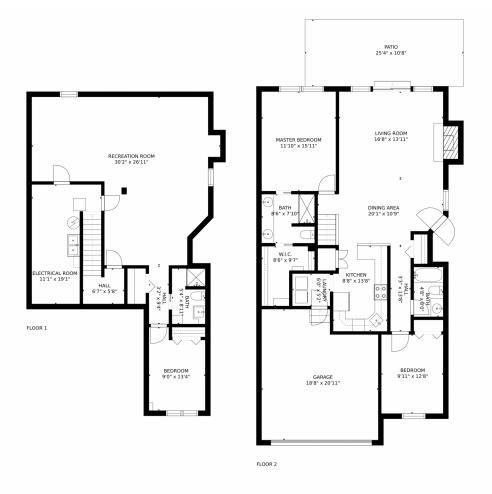

## 12361 Milwaukee Court, Thornton, CO 80241 – All Floors

SIZES AND DIMENSIONS ARE APPROXIMATE, ACTUAL MAY VARY.

Disclaimer: Sizes and Dimensions are Approximate, Actual May Vary.

Cindy Waltemath 303-598-5399 cindywaltemath@gmail.com Scan code