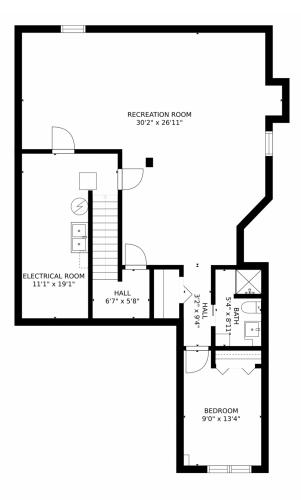

## 12361 Milwaukee Court, Thornton, CO 80241 – Basement

SIZES AND DIMENSIONS ARE APPROXIMATE, ACTUAL MAY VARY.

Disclaimer: Sizes and Dimensions are Approximate, Actual May Vary.

Cindy Waltemath 303-598-5399 cindywaltemath@gmail.com