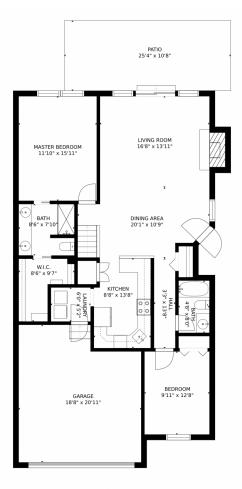

## 12361 Milwaukee Court, Thornton, CO 80241 – Main Floor

SIZES AND DIMENSIONS ARE APPROXIMATE, ACTUAL MAY VARY.

Disclaimer: Sizes and Dimensions are Approximate, Actual May Vary.

Cindy Waltemath 303-598-5399 cindywaltemath@gmail.com