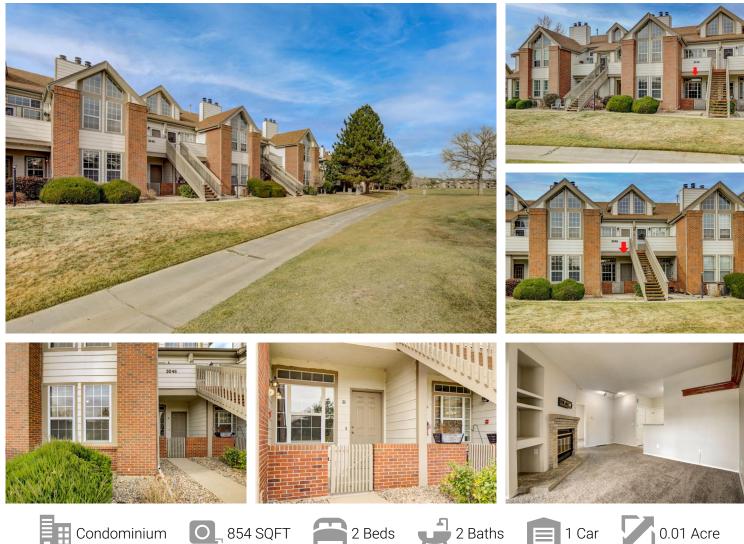

3046 W Prentice Avenue Littleton, CO 80123 COMMUNITY: Steeplechase

## PROPERTY DETAILS

Welcome Home to Steeplechase of Littleton! This wonderfully maintained unit is main level living at its very finest, there aren't even stairs outside leading to the entry and front door. A gated front porch greets you upon arrival for additional security and peace of mind. Come on inside and you will immediately take notice of this ground-level unit's charm and appeal starting with the spacious living room area which is anchored by a stately brick lain wood burning fireplace and built-in shelving. The open concept main living area flawlessly connects the living room to the kitchen and dining nook making this layout fabulous for your entertainer's heart ready for your next gathering with family and friends. A generously sized owner's suite is found looking out to the front of the condo and the community's open space complete with a private en-suite bathroom and large walk-in closet for your every storage need. An additional bedroom offers endless potential and could serve as a nursery allowing for room to grow or a home office suite and so much more. This thoughtfully planned layout is finished with a secondary bathroom adjacent to both the additional bedroom and the living area for quick accessibility day or night. Cool off and make a splash this coming Summer while meeting your new neighbors at the community pool. Opt outside and live your best Colorado lifestyle with plenty of open space in the community further leading to the Littleton Golf and Tennis Club literally in