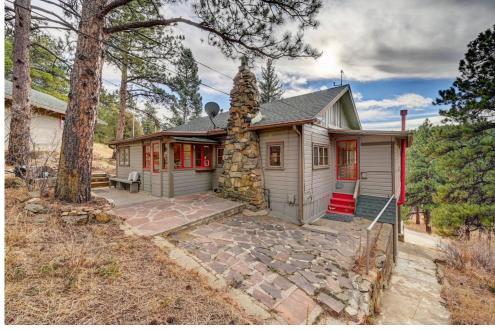

## PROPERTY DETAILS

A Mt Vernon Club charming mountain getaway updated and adorable! You will fall in love with this cozy home with pine floors, a classic rock gas fireplace, updated open kitchen with island seating, a beautiful main floor master bedroom and bath suite and a window wrapped sun porch with south facing mountain views. The lower level walkout offers a bedroom and bath with a clawfoot tub, and workspace. The natural setting with native rock walls, a flagstone patio, beautiful trees and a blaze of poppies on the hillside with a Mount Evans View in the Spring! Newer appliances, granite counters, beautiful bath with double vanity and walk-in glass shower, charming spaces and niches, old world charm with a modern flair! The generous sized 576 sf detached garage is perfect for cars and outdoor toys!

Aliya Duffy 303-589-7370 aliya.duffy@compass.com

PROPERTY INFORMATION:

Age: 1927, updated! Acreage: 0.92 Acre Square footage: 1730

Bedroom: 2 Baths: 2

Garage: 576 detached Heat: Natural gas Forced Air

Septic