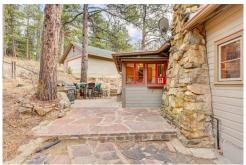

## PROPERTY DETAILS

A Mt Vernon Club charming mountain getaway updated and adorable! You will fall in love with this cozy home with pine floors, a classic rock gas fireplace, updated open kitchen with island seating, a beautiful main floor master bedroom and bath suite and a window wrapped sun porch with south facing mountain views. The lower level walkout offers a bedroom and bath with a clawfoot tub, and workspace. The natural setting with native rock walls, a flagstone patio, beautiful trees and a blaze of poppies on the hillside with a Mount Evans View in the Spring! Newer appliances, granite counters, beautiful bath with double vanity and walk-in glass shower, charming spaces and niches, old world charm with a modern flair! The generous sized 576 sf detached garage is perfect for cars and outdoor toys!