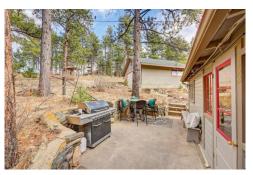

## PROPERTY DETAILS

A Mt Vernon Club charming mountain getaway updated and adorable! You will fall in love with this cozy home with pine floors, a classic rock gas fireplace, updated open kitchen with island seating, a beautiful main floor master bedroom and bath suite and a window wrapped sun porch with south facing mountain views. The lower level walkout offers a bedroom and bath with a clawfoot tub, and workspace. The natural setting with native rock walls, a flagstone patio, beautiful trees and a blaze of poppies on the hillside with a Mount Evans View in the Spring! Newer appliances, granite counters, beautiful bath with double vanity and walk-in glass shower, charming spaces and niches, old world charm with a modern flair! The generous sized 576 sf detached garage is perfect for cars and outdoor toys!