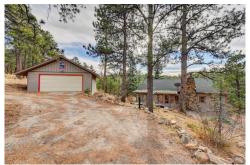

## PROPERTY DETAILS

A Mt Vernon Club charming mountain getaway updated and adorable! You will fall in love with this cozy home with pine floors, a classic rock gas fireplace, updated open kitchen with island seating, a beautiful main floor master bedroom and bath suite and a window wrapped sun porch with south facing mountain views. The lower level walkout offers a bedroom and bath with a clawfoot tub, and workspace. The natural setting with native rock walls, a flagstone patio, beautiful trees and a blaze of poppies on the hillside with a Mount Evans View in the Spring! Newer appliances, granite counters, beautiful bath with double vanity and walk-in glass shower, charming spaces and niches, old world charm with a modern flair! The generous sized 576 sf detached garage is perfect for cars and outdoor toys!

Aliya Duffy 303-589-7370 aliya.duffy@compass.com

PROPERTY INFORMATION:

Age: 1927, updated! Acreage: 0.92 Acre Square footage: 1730

Bedroom: 2 Baths: 2

Garage: 576 detached Heat: Natural gas Forced Air

Septic