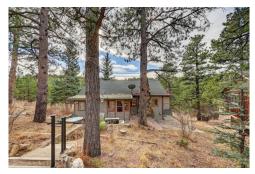

## PROPERTY DETAILS

A Mt Vernon Club charming mountain getaway updated and adorable! You will fall in love with this cozy home with pine floors, a classic rock gas fireplace, updated open kitchen with island seating, a beautiful main floor master bedroom and bath suite and a window wrapped sun porch with south facing mountain views. The lower level walkout offers a bedroom and bath with a clawfoot tub, and workspace. The natural setting with native rock walls, a flagstone patio, beautiful trees and a blaze of poppies on the hillside with a Mount Evans View in the Spring! Newer appliances, granite counters, beautiful bath with double vanity and walk-in glass shower, charming spaces and niches, old world charm with a modern flair! The generous sized 576 sf detached garage is perfect for cars and outdoor toys!