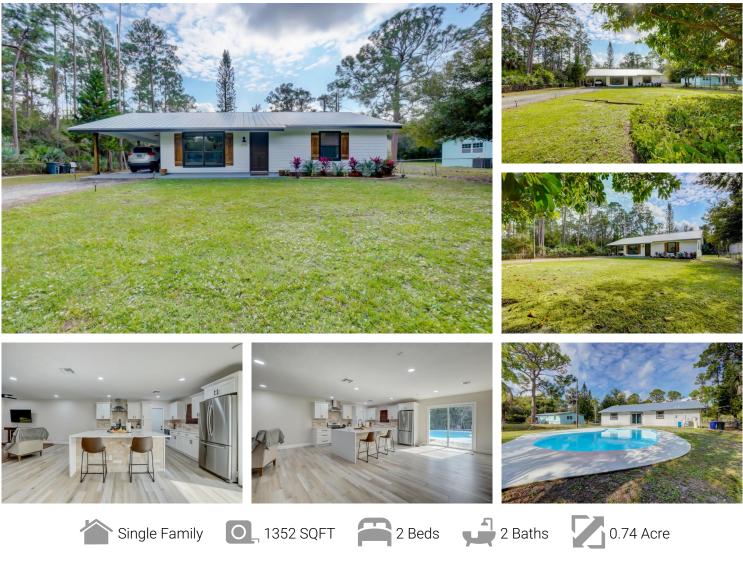

Your Private Farmhouse Sanctuary, Short Drive to downtown West Palm Beach!

## PROPERTY DETAILS

YOUR PRIVATE FARMHOUSE SANCUATRY CLOSE TO PALM BEACH; on .74 acres with pool right on Palm Beach - Martin county line.

This property is a gem with no HOA and a huge parcel that doesn't come around often. Extremely private with preserve in the back and south side. Room to build your dream garage. Best location outside of Palm Beach county with easy access to I-95. ONLY 25 minutes drive to downtown West Palm Beach with world class dining, night life and more. Not to mention, downtown Stuart only 13 minute drive for a obtaining a quaint, Floridian seaside town vibe. You can have the best of both worlds!

However, the building itself is absolutely immaculate; inside and out it needs nothing! New metal roof, newer ac, siding, landscaping, pool resurfaced with new pump and more. Open concept inside with waterfall island and impact slider that leads out to your pool and private sancutary. Porclain tile matching throughout, custom vanities, new applicances, fixtures and more.