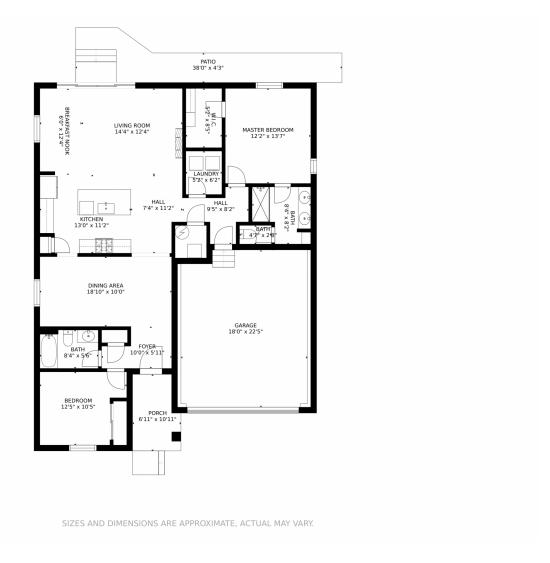

## 5022 S Wenatchee Circle, Aurora, CO 80015 — Floor Plan

Disclaimer: Sizes and Dimensions are Approximate, Actual May Vary.