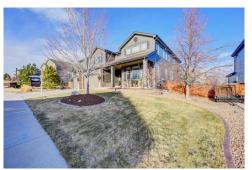

## 535 Kryptonite Drive Castle Rock, CO 80108

**COMMUNITY:** Sapphire Pointe

Single Family

6 Beds 5/1 Baths

3 Car

## PROPERTY DETAILS

Rare Sundance II Model in Sapphire Pointe! 6 beds, 6 baths, finished basement, 3 car garage. Open floor plan, wood floors, gourmet kitchen with granite countertops. Family room with fireplace and wet bar. Master retreat with spa bathroom. Three additional bedrooms with ensuite bathrooms. Loft and basement with great room and kitchenette. Private backyard oasis with pergola. New roof, exterior paint, and more. Community amenities include clubhouse, pool, park, and trails. Close to I-25, shopping, and restaurants. 35 minutes to Colo Spgs and Denver.