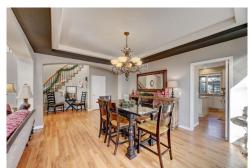

## PROPERTY DETAILS

Rare Sundance II Model in Sapphire Pointe! 6 beds, 6 baths, finished basement, 3 car garage. Open floor plan, wood floors, gourmet kitchen with granite countertops. Family room with fireplace and wet bar. Master retreat with spa bathroom. Three additional bedrooms with ensuite bathrooms. Loft and basement with great room and kitchenette. Private backyard oasis with pergola. New roof, exterior paint, and more. Community amenities include clubhouse, pool, park, and trails. Close to I-25, shopping, and restaurants. 35 minutes to Colo Spgs and Denver.