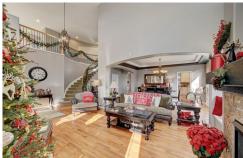

## PROPERTY DETAILS

Rare Sundance II Model in Sapphire Pointe! 6 beds, 6 baths, finished basement, 3 car garage. Open floor plan, wood floors, gourmet kitchen with granite countertops. Family room with fireplace and wet bar. Master retreat with spa bathroom. Three additional bedrooms with ensuite bathrooms. Loft and basement with great room and kitchenette. Private backyard oasis with pergola. New roof, exterior paint, and more. Community amenities include clubhouse, pool, park, and trails. Close to I-25, shopping, and restaurants. 35 minutes to Colo Spgs and Denver.