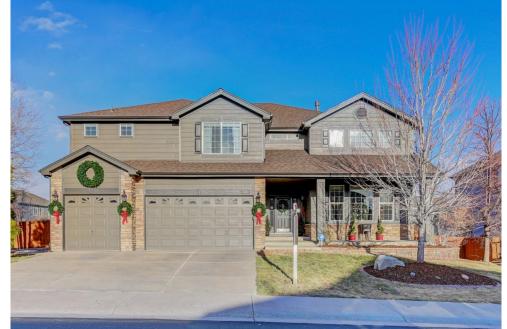

## 535 Kryptonite Drive Castle Rock, CO 80108

**COMMUNITY:** Sapphire Pointe

Single Family

6 Beds 5/1 Baths

3 Car

## PROPERTY DETAILS

Rare Sundance II Model in Sapphire Pointe! 6 beds, 6 baths, finished basement, 3 car garage. Open floor plan, wood floors, gourmet kitchen with granite countertops. Family room with fireplace and wet bar. Master retreat with spa bathroom. Three additional bedrooms with ensuite bathrooms. Loft and basement with great room and kitchenette. Private backyard oasis with pergola. New roof, exterior paint, and more. Community amenities include clubhouse, pool, park, and trails. Close to I-25, shopping, and restaurants. 35 minutes to Colo Spgs and Denver.