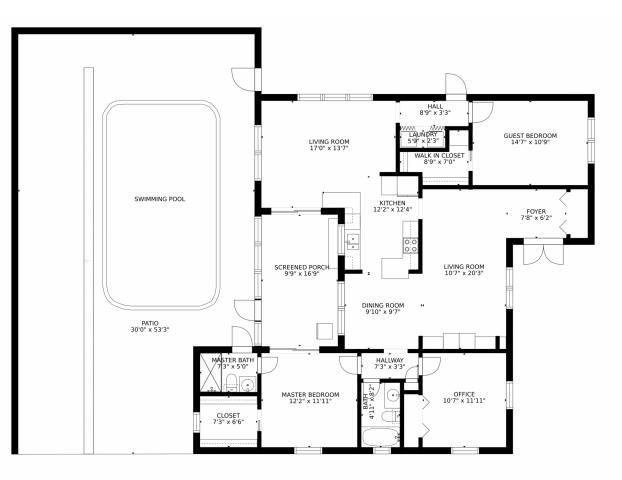

## 1778 Northwest 38th Street, Oakland Park, FL 33309 – 2\_1778-nw-38th-st-oakland-park-florida-usa\_0

Estimated areas GLA FLOOR 1: 1617 sq. ft, excluded 2441 sq. ft Total GLA 1617 sq. ft, total scanned area 4058 sq. ft

SIZES AND DIMENSIONS ARE APPROXIMATE, ACTUAL MAY VAR

Disclaimer: Sizes and Dimensions are Approximate, Actual May Vary.

Rachael Barach 954-815-1418 rachael@rachaelbarach.com https://www.therachaelbarachgroup.com/