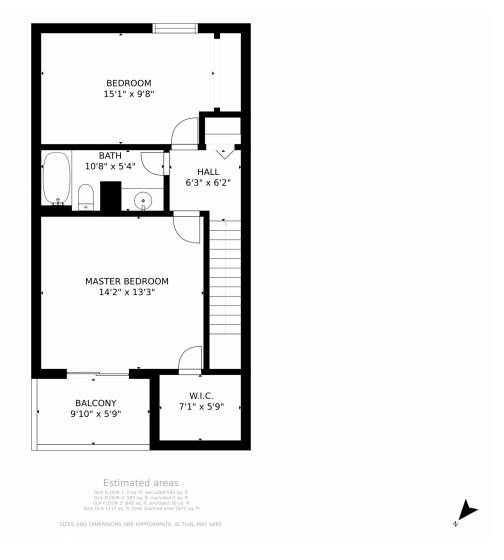

#### 11654 Community Center Drive Northglenn, CO 80233

**COMMUNITY: Parkview** 

#### NEW LISTING /OH 1-3PM SAT















Multi Family







#### PROPERTY DETAILS

Move in ready 2 bed, 1.5 bath with a bonus basement, wood burning fireplace, fully fenced in backyard and the master bedroom has a private balcony and a walk in closet. Great location close to parks, Webster Lake, shopping and I25 is very close. Granite counter tops in the kitchen and wood flooring throughout the main floor, this is a great property in a prime location. Comes with a low HOA and 2 parking spaces, there are ample guest spots in the parking lot.







## 11654 Community Center Drive, Northglenn, CO 80233 — Main Level







## 11654 Community Center Drive, Northglenn, CO 80233 — 2nd Level







# 11654 Community Center Drive, Northglenn, CO 80233 — Basement







## 11654 Community Center Drive, Northglenn, CO 80233 — All Levels