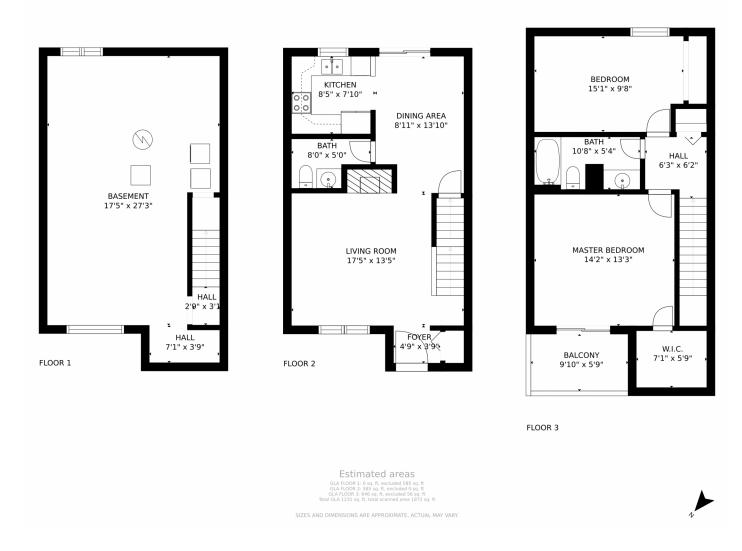

## 11654 Community Center Drive, Northglenn, CO 80233 — All Levels

#### PROPERTY DETAILS

Move in ready 2 bed, 1.5 bath with a bonus basement, wood burning fireplace, fully fenced in backyard and the master bedroom has a private balcony and a walk in closet. Great location close to parks, Webster Lake, shopping and I25 is very close. Granite counter tops in the kitchen and wood flooring throughout the main floor, this is a great property in a prime location. Comes with a low HOA and 2 parking spaces, there are ample guest spots in the parking lot.