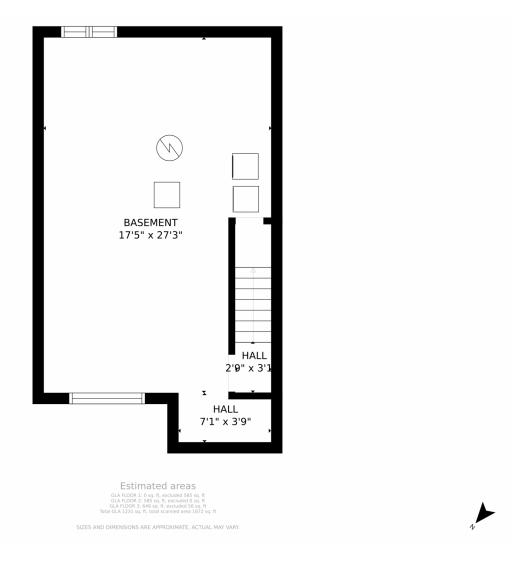

**COMMUNITY: Parkview** 

#### NEW LISTING /OH 1-3PM SAT















Multi Family







#### PROPERTY DETAILS

Move in ready 2 bed, 1.5 bath with a bonus basement, wood burning fireplace, fully fenced in backyard and the master bedroom has a private balcony and a walk in closet. Great location close to parks, Webster Lake, shopping and I25 is very close. Granite counter tops in the kitchen and wood flooring throughout the main floor, this is a great property in a prime location. Comes with a low HOA and 2 parking spaces, there are ample guest spots in the parking lot.







## 11654 Community Center Drive, Northglenn, CO 80233 — Main Level







## 11654 Community Center Drive, Northglenn, CO 80233 — 2nd Level







# 11654 Community Center Drive, Northglenn, CO 80233 — Basement







## 11654 Community Center Drive, Northglenn, CO 80233 — All Levels