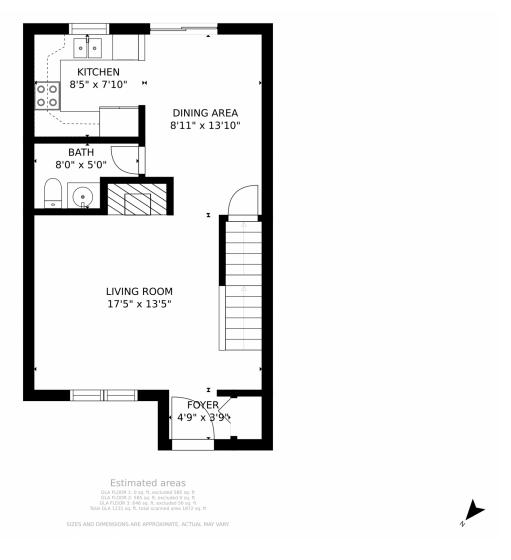

#### 11654 Community Center Drive Northglenn, CO 80233

**COMMUNITY: Parkview** 

#### NEW LISTING /OH 1-3PM SAT















Multi Family







#### PROPERTY DETAILS

Move in ready 2 bed, 1.5 bath with a bonus basement, wood burning fireplace, fully fenced in backyard and the master bedroom has a private balcony and a walk in closet. Great location close to parks, Webster Lake, shopping and I25 is very close. Granite counter tops in the kitchen and wood flooring throughout the main floor, this is a great property in a prime location. Comes with a low HOA and 2 parking spaces, there are ample guest spots in the parking lot.







## 11654 Community Center Drive, Northglenn, CO 80233 — Main Level







## 11654 Community Center Drive, Northglenn, CO 80233 — 2nd Level







# 11654 Community Center Drive, Northglenn, CO 80233 — Basement







## 11654 Community Center Drive, Northglenn, CO 80233 — All Levels