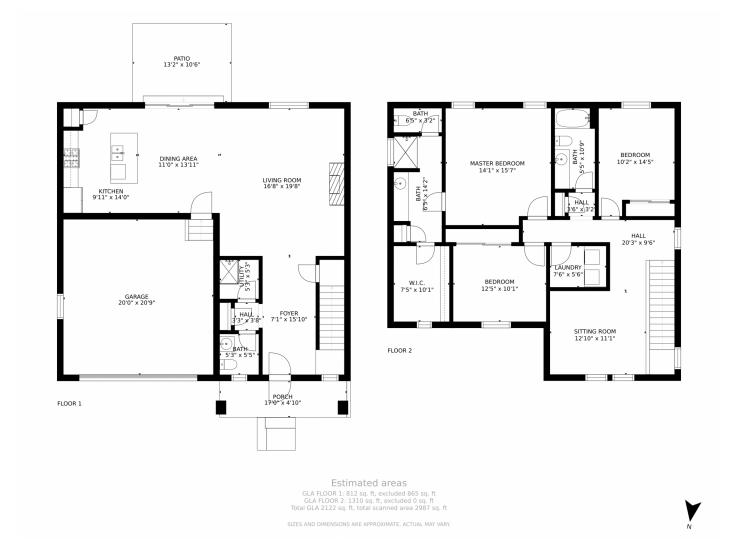

## 26798 E Maple Avenue, Aurora, CO 80018 — All Levels

Disclaimer: Sizes and Dimensions are Approximate, Actual May Vary.