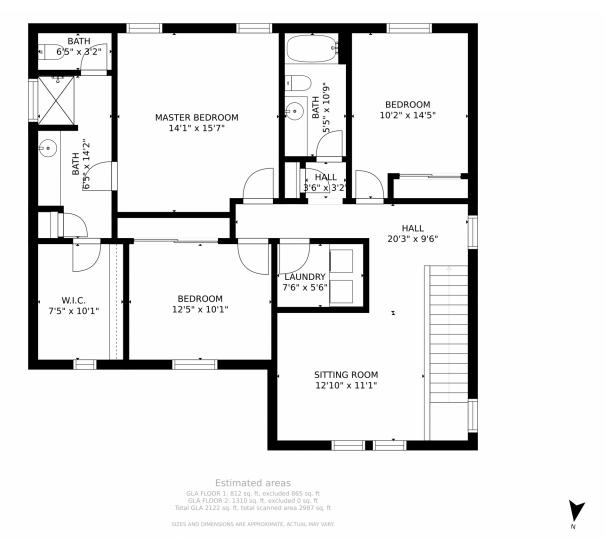

## 26798 E Maple Avenue, Aurora, CO 80018 — 2nd Level

Disclaimer: Sizes and Dimensions are Approximate, Actual May Vary.