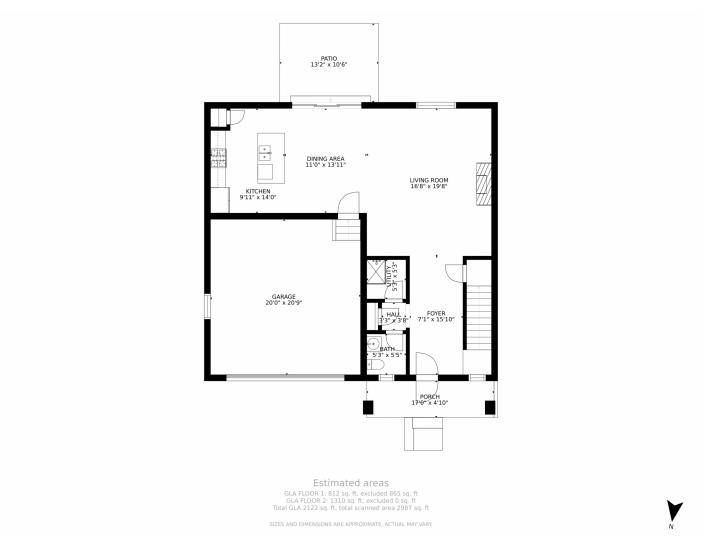

## 26798 E Maple Avenue, Aurora, CO 80018 — Main Level

Disclaimer: Sizes and Dimensions are Approximate, Actual May Vary.