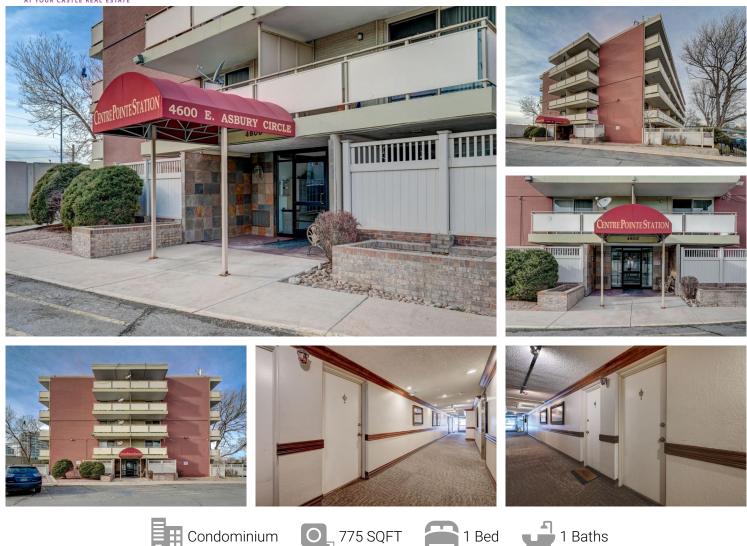

## 4600 East Asbury Circle Denver, CO 80222 COMMUNITY: Centre Point Station Condos

## PROPERTY DETAILS

Location, location, location. Terrific condo near light rail, bus lines, shopping and dining. Easy access to I-25 at Colorado Blvd or Evans Ave. Quick walk across the bridge to the Park N Ride lot and Light Rail. The HOA fee includes heat, water, sewer, trash and a fitness room. You even get a reserved parking spot and plenty of guest street parking nearby. This one bedroom, one bath unit is on the ground level with easy access from the parking lot and no stairs to navigate. Granite counters are found in the kitchen and bathroom. It has great space and is one of the larger one bedroom units in this building. There is a large living area and spacious bedroom with plenty of natural light. There are washer/dryer hookups in the unit or use the condo laundry across the hall. There are plenty of closets in the condo and even a storage locker and bike storage in the basement. Cats and dogs are allowed under 50lbs. Condo was freshly painted right before listing and is move in ready.