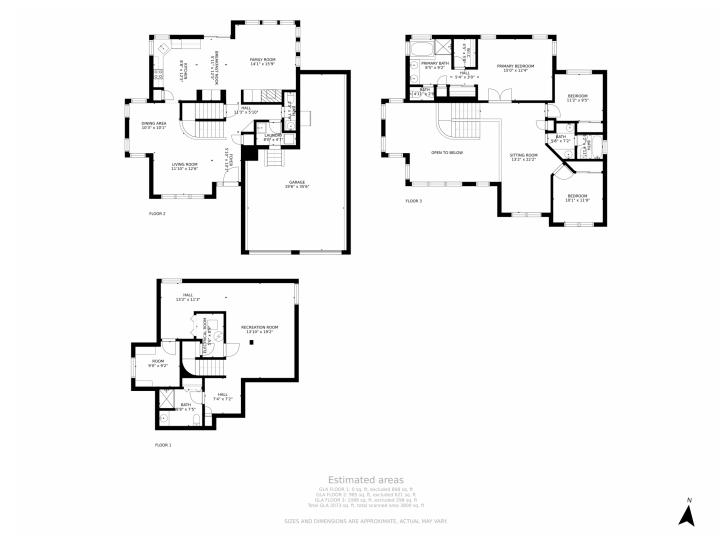

ound. Residents of











Greenfield have access to the award-winning Cherry Creek School District and Grandview High School. Enjoy endless dining, shopping, and entertainment options in the Southlands Outdoor Retail District featuring a full AMC Dine-In Movie Theater, abundant casual dining options along with higher-end restaurant options as well, and so many shopping choices. The Southlands Mall also features a robust courtyard area with a mini splash park in the Summer and a skating rink in the Winter.









### 20757 E Maplewood Lane, Centennial, CO 80016 — Main Level











### 20757 E Maplewood Lane, Centennial, CO 80016 — 2nd Level









### 20757 E Maplewood Lane, Centennial, CO 80016 — Basement











## 20757 E Maplewood Lane, Centennial, CO 80016 — All Levels