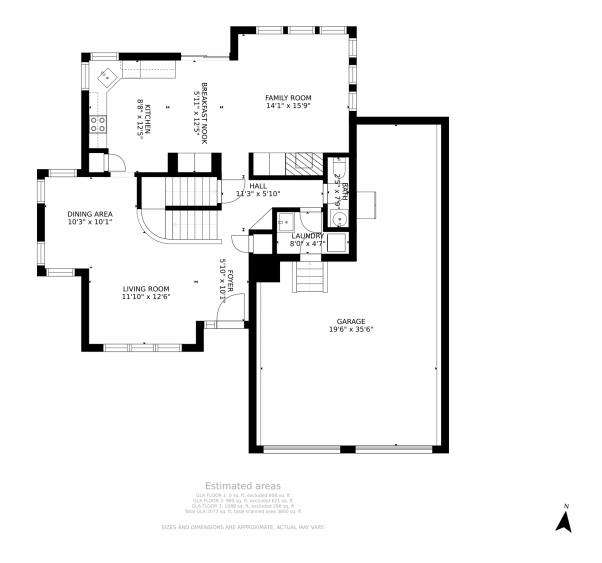

ts, or at one of the many community events hosted in Greenfield for all major holidays including back to school and so much more. Three community parks include acres of open space, a basketball court, and a playground. Residents of











Greenfield have access to the award-winning Cherry Creek School District and Grandview High School. Enjoy endless dining, shopping, and entertainment options in the Southlands Outdoor Retail District featuring a full AMC Dine-In Movie Theater, abundant casual dining options along with higher-end restaurant options as well, and so many shopping choices. The Southlands Mall also features a robust courtyard area with a mini splash park in the Summer and a skating rink in the Winter.









### 20757 E Maplewood Lane, Centennial, CO 80016 — Main Level











### 20757 E Maplewood Lane, Centennial, CO 80016 — 2nd Level









### 20757 E Maplewood Lane, Centennial, CO 80016 — Basement











## 20757 E Maplewood Lane, Centennial, CO 80016 — All Levels