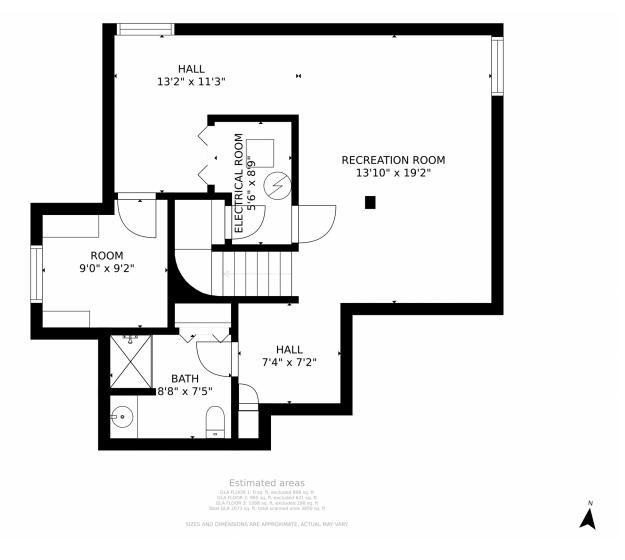

nity parks include acres of open space, a basketball court, and a playground. Residents of











Greenfield have access to the award-winning Cherry Creek School District and Grandview High School. Enjoy endless dining, shopping, and entertainment options in the Southlands Outdoor Retail District featuring a full AMC Dine-In Movie Theater, abundant casual dining options along with higher-end restaurant options as well, and so many shopping choices. The Southlands Mall also features a robust courtyard area with a mini splash park in the Summer and a skating rink in the Winter.









### 20757 E Maplewood Lane, Centennial, CO 80016 — Main Level











### 20757 E Maplewood Lane, Centennial, CO 80016 — 2nd Level









### 20757 E Maplewood Lane, Centennial, CO 80016 — Basement











## 20757 E Maplewood Lane, Centennial, CO 80016 — All Levels