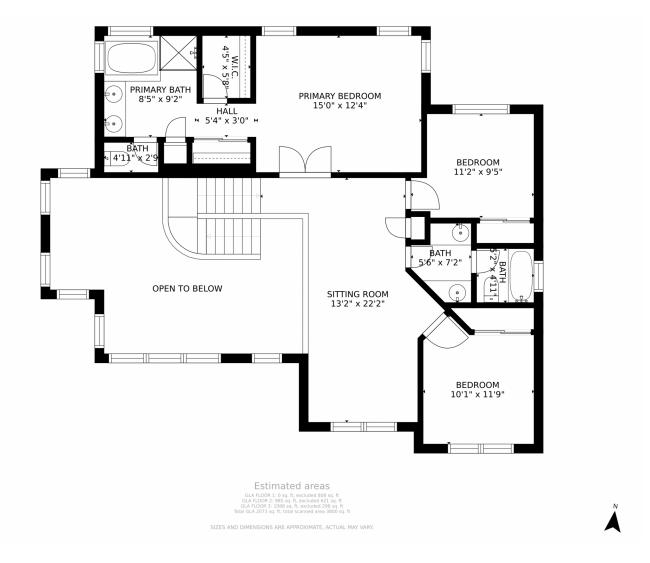

major holidays including back to school and so much more. Three community parks include acres of open space, a basketball court, and a playground. Residents of











Greenfield have access to the award-winning Cherry Creek School District and Grandview High School. Enjoy endless dining, shopping, and entertainment options in the Southlands Outdoor Retail District featuring a full AMC Dine-In Movie Theater, abundant casual dining options along with higher-end restaurant options as well, and so many shopping choices. The Southlands Mall also features a robust courtyard area with a mini splash park in the Summer and a skating rink in the Winter.









### 20757 E Maplewood Lane, Centennial, CO 80016 — Main Level











### 20757 E Maplewood Lane, Centennial, CO 80016 — 2nd Level









### 20757 E Maplewood Lane, Centennial, CO 80016 — Basement











## 20757 E Maplewood Lane, Centennial, CO 80016 — All Levels