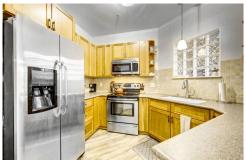

## PROPERTY DETAILS

Rare opportunity to own a 2 Bedrm, 2 Full Bath updated condo in Pinnacle at High Line! This 2nd level floor unit boasts Mountain View's from the covered balcony off Living Room, a modern Open Concept with high ceilings and tons of natural light throughout. The condo has an updated kitchen with SS Appliances, a Separate Laundry room and new water heater. There is additional storage off balcony. The adjacent 71 mile long High Line Canal and trail system is perfect for biking, walking, or running. Convenient access to C-470, light-rail, grocery and restaurants makes life easy. Clubhouse amenities feature a workout facility with outdoor pool and hot tub. This property includes a detached, enclosed single car garage #65, plus a reserved outdoor parking space (40) just outside the front door. A Must See!