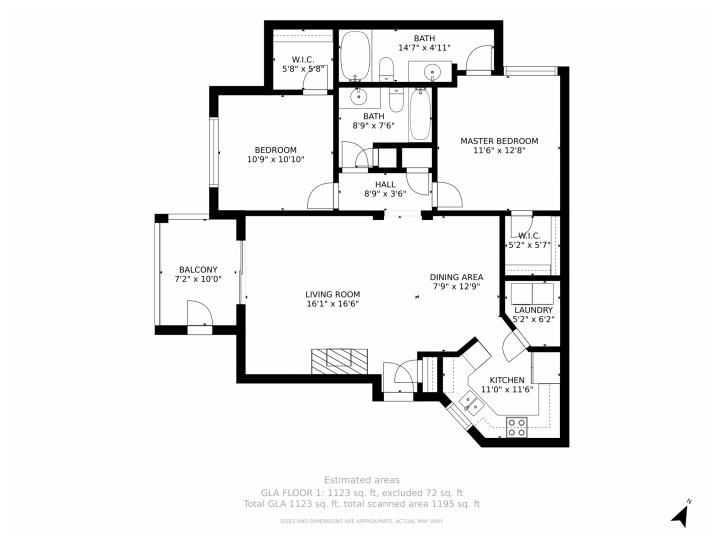

## 1661 W Canal Circle, Littleton, CO 80120 — Main

Disclaimer: Sizes and Dimensions are Approximate, Actual May Vary.