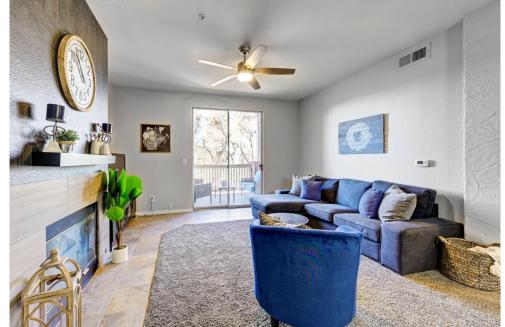

## PROPERTY DETAILS

Rare opportunity to own a 2 Bedrm, 2 Full Bath updated condo in Pinnacle at High Line! This 2nd level floor unit boasts Mountain View's from the covered balcony off Living Room, a modern Open Concept with high ceilings and tons of natural light throughout. The condo has an updated kitchen with SS Appliances, a Separate Laundry room and new water heater. There is additional storage off balcony. The adjacent 71 mile long High Line Canal and trail system is perfect for biking, walking, or running. Convenient access to C-470, light-rail, grocery and restaurants makes life easy. Clubhouse amenities feature a workout facility with outdoor pool and hot tub. This property includes a detached, enclosed single car garage #65, plus a reserved outdoor parking space (40) just outside the front door. A Must See!