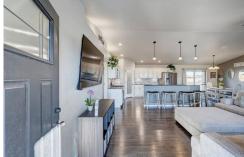

## PROPERTY DETAILS

Beautiful Rancher with Mountain Views located in a quiet cul-de-sac. Stacked stone accents the front columns and highlights the curb appeal of this Country Home on the prairie. 3234 sq ft homes on 1.17 acres gives you the privacy you desire. Kitchen comes comes with soft-close drawers. Granite counter tops thru out this beauty that has a walk in pantry and stainless steel appliances with a large counter-height island. A plus is a finished family room in the basement for entertaining. Hundreds of feet of storage space downstairs that has 9 ft ceiling that can be converted to extra bedrooms and a bathroom. Beautiful mountain views of BOTH the Spanish Peaks and Pikes Peak all located minutes from I-25 and shopping. Owners love the gorgeous sunrise and sunsets all located CLOSE to Pueblo Reservoir.