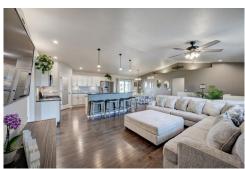

## PROPERTY DETAILS

Beautiful Rancher with Mountain Views located in a quiet cul-de-sac. Stacked stone accents the front columns and highlights the curb appeal of this Country Home on the prairie. 3234 sq ft homes on 1.17 acres gives you the privacy you desire. Kitchen comes comes with soft-close drawers. Granite counter tops thru out this beauty that has a walk in pantry and stainless steel appliances with a large counter-height island. A plus is a finished family room in the basement for entertaining. Hundreds of feet of storage space downstairs that has 9 ft ceiling that can be converted to extra bedrooms and a bathroom. Beautiful mountain views of BOTH the Spanish Peaks and Pikes Peak all located minutes from I-25 and shopping. Owners love the gorgeous sunrise and sunsets all located CLOSE to Pueblo Reservoir.