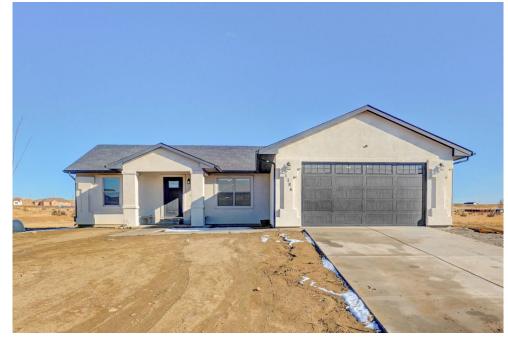

## PROPERTY DETAILS

Beautiful Rancher with Mountain Views located in a quiet cul-de-sac. Stacked stone accents the front columns and highlights the curb appeal of this Country Home on the prairie. 3234 sq ft homes on 1.17 acres gives you the privacy you desire. Kitchen comes comes with soft-close drawers. Granite counter tops thru out this beauty that has a walk in pantry and stainless steel appliances with a large counter-height island. A plus is a finished family room in the basement for entertaining. Hundreds of feet of storage space downstairs that has 9 ft ceiling that can be converted to extra bedrooms and a bathroom. Beautiful mountain views of BOTH the Spanish Peaks and Pikes Peak all located minutes from I-25 and shopping. Owners love the gorgeous sunrise and sunsets all located CLOSE to Pueblo Reservoir.