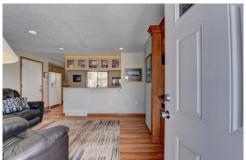

## PROPERTY DETAILS

This home offers an exquisite backyard paradise. With its covered patio, you can enjoy the warm morning sun with a cup of coffee or escape the summer afternoon heat while you watch the fur babies play in almost a quarter of an acre yard. This backyard is ready to go with multiple garden beds that produce the most delicious veggies for those gardeners out there. In addition, the home's interior offers a quaint living room with built-ins. Stroll over the lovely hardwood floors to the remodeled kitchen, offering solid white oak cabinets, granite countertops, and an eat-in kitchen. The two bedrooms upstairs are carpeted and share an updated hall bathroom. Finally, take a trip down the stairs to the fully finished basement and enjoy ample entertaining space with countless opportunities. There is a 3/4 bath with a shower and a non-conforming 3rd bedroom. The utility room has room to spare! It offers plenty of space to organize, granite countertops, and a utility sink. This home is located just two blocks from one of Van Bibber's trailheads, 5 minutes to grocery stores and everyday amenities, ten minutes to Golden and Olde Town Arvada, twenty minutes to Denver, and one hour to skiing. This home has been well taken care of over the years and is <sold As-Is.> Open House Friday 3-6 PM and Sunday 1-4 PM.