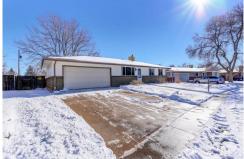

## 5250 Beech Street Arvada, CO 80002

**COMMUNITY:** Appleridge Estates Flag #1

Single Family

0\_1788 SQFT

3 Beds 2 Baths 2 Car 0.22 Acre

## PROPERTY DETAILS

This home offers an exquisite backyard paradise. With its covered patio, you can enjoy the warm morning sun with a cup of coffee or escape the summer afternoon heat while you watch the fur babies play in almost a quarter of an acre yard. This backyard is ready to go with multiple garden beds that produce the most delicious veggies for those gardeners out there. In addition, the home's interior offers a quaint living room with built-ins. Stroll over the lovely hardwood floors to the remodeled kitchen, offering solid white oak cabinets, granite countertops, and an eat-in kitchen. The two bedrooms upstairs are carpeted and share an updated hall bathroom. Finally, take a trip down the stairs to the fully finished basement and enjoy ample entertaining space with countless opportunities. There is a 3/4 bath with a shower and a non-conforming 3rd bedroom. The utility room has room to spare! It offers plenty of space to organize, granite countertops, and a utility sink. This home is located just two blocks from one of Van Bibber's trailheads, 5 minutes to grocery stores and everyday amenities, ten minutes to Golden and Olde Town Arvada, twenty minutes to Denver, and one hour to skiing. This home has been well taken care of over the years and is <sold As-Is.> Open House Friday 3-6 PM and Sunday 1-4 PM.