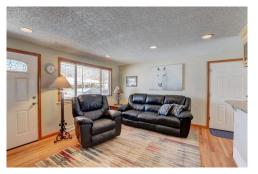

## PROPERTY DETAILS

This home offers an exquisite backyard paradise. With its covered patio, you can enjoy the warm morning sun with a cup of coffee or escape the summer afternoon heat while you watch the fur babies play in almost a quarter of an acre yard. This backyard is ready to go with multiple garden beds that produce the most delicious veggies for those gardeners out there. In addition, the home's interior offers a quaint living room with built-ins. Stroll over the lovely hardwood floors to the remodeled kitchen, offering solid white oak cabinets, granite countertops, and an eat-in kitchen. The two bedrooms upstairs are carpeted and share an updated hall bathroom. Finally, take a trip down the stairs to the fully finished basement and enjoy ample entertaining space with countless opportunities. There is a 3/4 bath with a shower and a non-conforming 3rd bedroom. The utility room has room to spare! It offers plenty of space to organize, granite countertops, and a utility sink. This home is located just two blocks from one of Van Bibber's trailheads, 5 minutes to grocery stores and everyday amenities, ten minutes to Golden and Olde Town Arvada, twenty minutes to Denver, and one hour to skiing. This home has been well taken care of over the years and is <sold As-Is.> Open House Friday 3-6 PM and Sunday 1-4 PM.