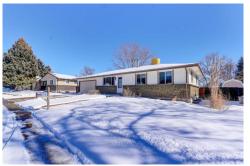

## 5250 Beech Street Arvada, CO 80002

**COMMUNITY:** Appleridge Estates Flag #1

Single Family

0\_1788 SQFT

3 Beds 2 Baths 2 Car 0.22 Acre

## PROPERTY DETAILS

This home offers an exquisite backyard paradise. With its covered patio, you can enjoy the warm morning sun with a cup of coffee or escape the summer afternoon heat while you watch the fur babies play in almost a quarter of an acre yard. This backyard is ready to go with multiple garden beds that produce the most delicious veggies for those gardeners out there. In addition, the home's interior offers a quaint living room with built-ins. Stroll over the lovely hardwood floors to the remodeled kitchen, offering solid white oak cabinets, granite countertops, and an eat-in kitchen. The two bedrooms upstairs are carpeted and share an updated hall bathroom. Finally, take a trip down the stairs to the fully finished basement and enjoy ample entertaining space with countless opportunities. There is a 3/4 bath with a shower and a non-conforming 3rd bedroom. The utility room has room to spare! It offers plenty of space to organize, granite countertops, and a utility sink. This home is located just two blocks from one of Van Bibber's trailheads, 5 minutes to grocery stores and everyday amenities, ten minutes to Golden and Olde Town Arvada, twenty minutes to Denver, and one hour to skiing. This home has been well taken care of over the years and is <sold As-Is.> Open House Friday 3-6 PM and Sunday 1-4 PM.