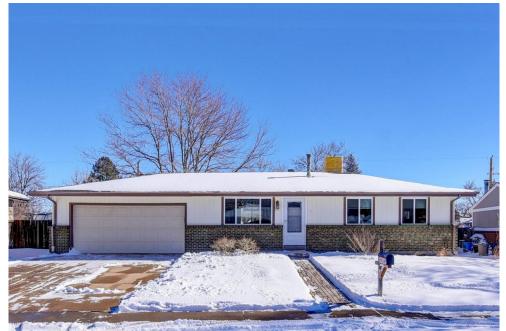

## 5250 Beech Street Arvada, CO 80002

**COMMUNITY:** Appleridge Estates Flag #1

Single Family

0\_1788 SQFT

3 Beds 2 Baths 2 Car 0.22 Acre

## PROPERTY DETAILS

This home offers an exquisite backyard paradise. With its covered patio, you can enjoy the warm morning sun with a cup of coffee or escape the summer afternoon heat while you watch the fur babies play in almost a quarter of an acre yard. This backyard is ready to go with multiple garden beds that produce the most delicious veggies for those gardeners out there. In addition, the home's interior offers a quaint living room with built-ins. Stroll over the lovely hardwood floors to the remodeled kitchen, offering solid white oak cabinets, granite countertops, and an eat-in kitchen. The two bedrooms upstairs are carpeted and share an updated hall bathroom. Finally, take a trip down the stairs to the fully finished basement and enjoy ample entertaining space with countless opportunities. There is a 3/4 bath with a shower and a non-conforming 3rd bedroom. The utility room has room to spare! It offers plenty of space to organize, granite countertops, and a utility sink. This home is located just two blocks from one of Van Bibber's trailheads, 5 minutes to grocery stores and everyday amenities, ten minutes to Golden and Olde Town Arvada, twenty minutes to Denver, and one hour to skiing. This home has been well taken care of over the years and is <sold As-Is.> Open House Friday 3-6 PM and Sunday 1-4 PM.