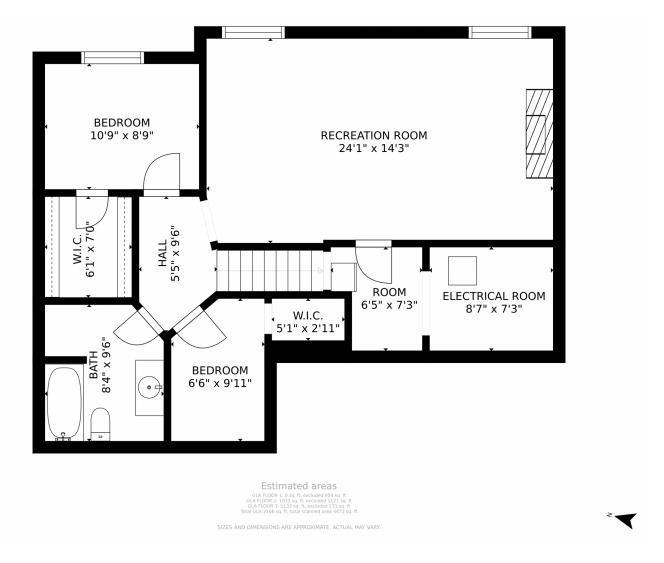

warmth in the wintertime and the beautifully designed backyard is perfect for summer BBQ's with friends and family. Enjoy effortless maintenance with artificial turf that truly is a homeowner's dream. Upstairs, you will find four bedrooms and a family sized bathroom. The master bedroom suite with walk-in closet, ensuite bathroom and mountain views. The basement serves as a perfect sanctuary for visiting quests with a fifth bedroom and separate bathroom. Other highlights of the property include newly installed central air, water heater, and furnace as of June 2021. Extended patio in the front of the home, hardwood floors, and plentiful storage.









# 6635 Stonehedge Drive, Colorado Springs, CO 80918 — All Levels







# 6635 Stonehedge Drive, Colorado Springs, CO 80918 — Lower Level











# 6635 Stonehedge Drive, Colorado Springs, CO 80918 — Main Level











# 6635 Stonehedge Drive, Colorado Springs, CO 80918 — 2nd Level