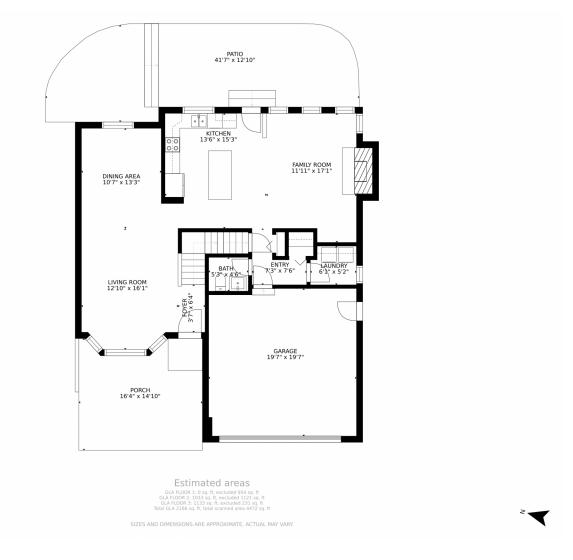

# 6635 Stonehedge Drive, Colorado Springs, CO 80918 — Main Level

### PROPERTY DETAILS

Prepare to be impressed when you enter this superbly maintained and presented home set in the desired Greenbriar Park neighborhood. Constructed over two levels, this home enjoys a layout designed for easy living and entertaining. The ground floor incorporates a generously proportioned kitchen, two welcoming living rooms and dining room, guest powder room and laundry. The living room's fireplace provides comfort and warmth in the wintertime and the beautifully designed backyard is perfect for summer BBQ's with friends and family. Enjoy effortless maintenance with artificial turf that truly is a homeowner's dream. Upstairs, you will find four bedrooms and a family sized bathroom. The master bedroom suite with walk-in closet, ensuite bathroom and mountain views. The basement serves as a perfect sanctuary for visiting quests with a fifth bedroom and separate bathroom. Other highlights of the property include newly installed central air, water heater, and furnace as of June 2021. Extended patio in the front of the home, hardwood floors, and plentiful storage.