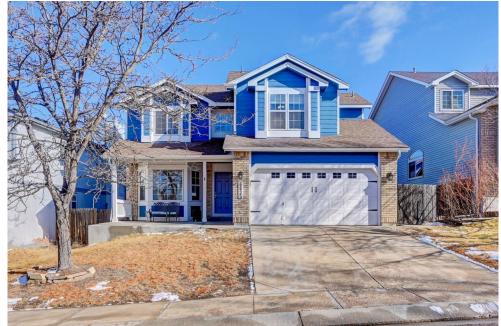

### 6635 Stonehedge Drive Colorado Springs, CO 80918

**COMMUNITY:** Greenbriar Park

Single Family

3050 SQFT

### PROPERTY DETAILS

Prepare to be impressed when you enter this superbly maintained and presented home set in the desired Greenbriar Park neighborhood. Constructed over two levels, this home enjoys a layout designed for easy living and entertaining. The ground floor incorporates a generously proportioned kitchen, two welcoming living rooms and dining room, guest powder room and laundry. The living room's fireplace provides comfort and warmth in the wintertime and the beautifully designed backyard is perfect for summer BBQ's with friends and family. Enjoy effortless maintenance with artificial turf that truly is a homeowner's dream. Upstairs, you will find four bedrooms and a family sized bathroom. The master bedroom suite with walk-in closet, ensuite bathroom and mountain views. The basement serves as a perfect sanctuary for visiting quests with a fifth bedroom and separate bathroom. Other highlights of the property include newly installed central air, water heater, and furnace as of June 2021. Extended patio in the front of the home, hardwood floors, and plentiful storage.