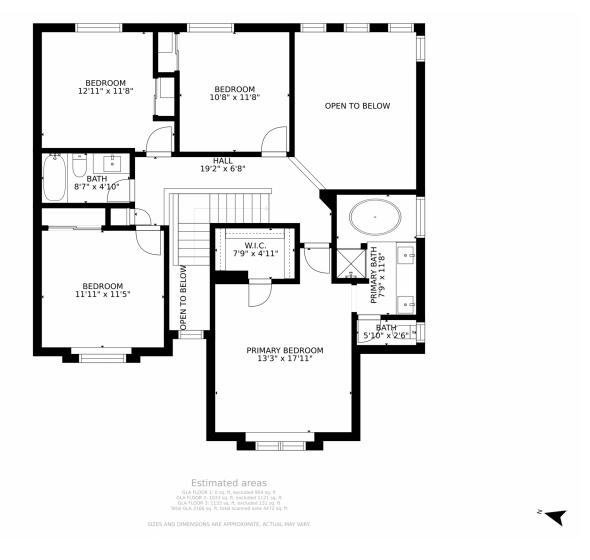

# 6635 Stonehedge Drive, Colorado Springs, CO 80918 — 2nd Level

### PROPERTY DETAILS

Prepare to be impressed when you enter this superbly maintained and presented home set in the desired Greenbriar Park neighborhood. Constructed over two levels, this home enjoys a layout designed for easy living and entertaining. The ground floor incorporates a generously proportioned kitchen, two welcoming living rooms and dining room, guest powder room and laundry. The living room's fireplace provides comfort and warmth in the wintertime and the beautifully designed backyard is perfect for summer BBQ's with friends and family. Enjoy effortless maintenance with artificial turf that truly is a homeowner's dream. Upstairs, you will find four bedrooms and a family sized bathroom. The master bedroom suite with walk-in closet, ensuite bathroom and mountain views. The basement serves as a perfect sanctuary for visiting quests with a fifth bedroom and separate bathroom. Other highlights of the property include newly installed central air, water heater, and furnace as of June 2021. Extended patio in the front of the home, hardwood floors, and plentiful storage.