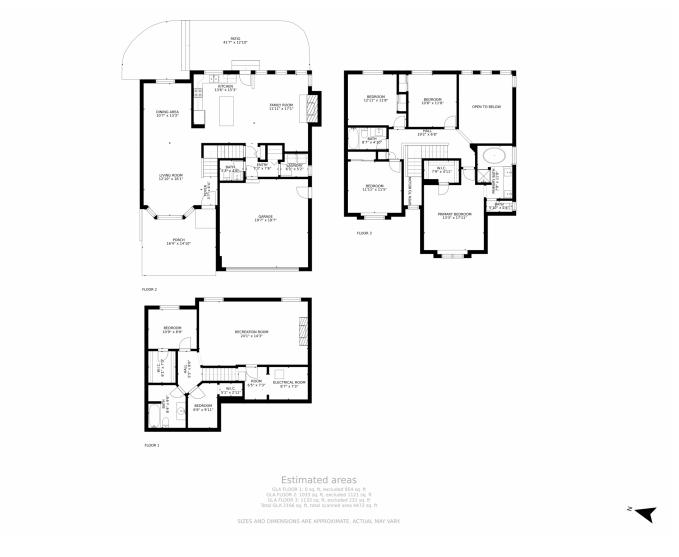

owder room and laundry. The living room's fireplace provides comfort and warmth in the wintertime and the beautifully designed backyard is perfect for summer BBQ's with friends and family. Enjoy effortless maintenance with artificial turf that truly is a homeowner's dream. Upstairs, you will find four bedrooms and a family sized bathroom. The master bedroom suite with walk-in closet, ensuite bathroom and mountain views. The basement serves as a perfect sanctuary for visiting quests with a fifth bedroom and separate bathroom. Other highlights of the property include newly installed central air, water heater, and furnace as of June 2021. Extended patio in the front of the home, hardwood floors, and plentiful storage.









# 6635 Stonehedge Drive, Colorado Springs, CO 80918 — All Levels







# 6635 Stonehedge Drive, Colorado Springs, CO 80918 — Lower Level











# 6635 Stonehedge Drive, Colorado Springs, CO 80918 — Main Level











# 6635 Stonehedge Drive, Colorado Springs, CO 80918 — 2nd Level