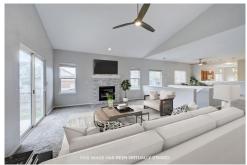

## PROPERTY DETAILS

Gorgeous well maintained ranch on a corner lot in sought after Eagle Creek community. This 4 Bed 2 Bath home is has an amazing open floor plan, a partially finished basement with bedroom and awesome patio in the back yard to enjoy the evenings. This home has a TON of newer or updated items that are less than 2 year old such as Roof, Outside home painted, Furnace, Water Softener, Fire Place, Upgraded lighting inside, Soffit lighting outside, Smart Garage Door opener, Refrigerator, Dish Washer, Oven, microwave. Close to DIA, Amazon, restaurants, shopping, coffee shops and breweries. Truly unique home ready for you to move in to. \*\*\*\$5,000 SELLERS CONCESSIONS WAITING TO TAKE ADVANTAGE OF, SO DON'T MISS OUT\*\*\*