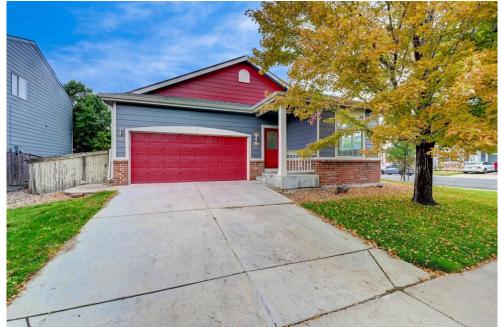

## 9800 Joliet Circle Commerce City, CO 80022

**COMMUNITY**: Eagle Creek

Single Family

0 \_ 2574 SQFT

0.14 Acre

## PROPERTY DETAILS

Gorgeous well maintained ranch on a corner lot in sought after Eagle Creek community. This 4 Bed 2 Bath home is has an amazing open floor plan, a partially finished basement with bedroom and awesome patio in the back yard to enjoy the evenings. This home has a TON of newer or updated items that are less than 2 year old such as Roof, Outside home painted, Furnace, Water Softener, Fire Place, Upgraded lighting inside, Soffit lighting outside, Smart Garage Door opener, Refrigerator, Dish Washer, Oven, microwave. Close to DIA, Amazon, restaurants, shopping, coffee shops and breweries. Truly unique home ready for you to move in to. \*\*\*\$5,000 SELLERS CONCESSIONS WAITING TO TAKE ADVANTAGE OF, SO DON'T MISS OUT\*\*\*