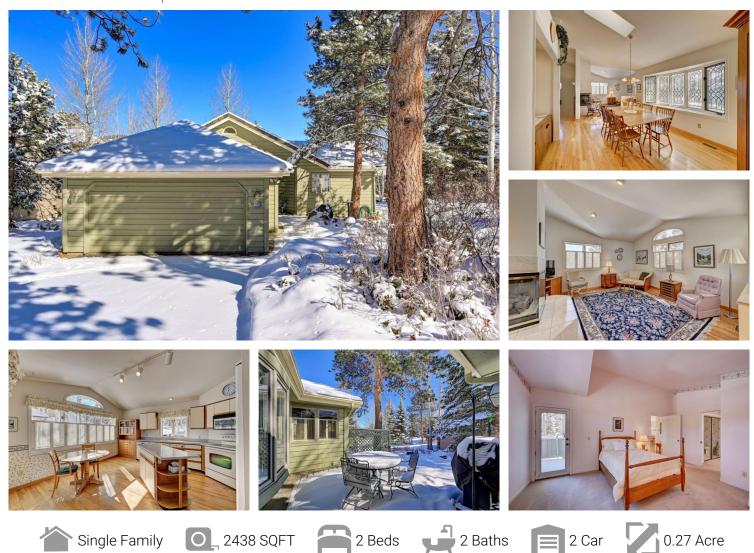

## 31618 Gallery Lane Evergreen, CO 80439 COMMUNITY: The Island at Hiwan

## PROPERTY DETAILS

Would you live in the foothills if....You could find a home with easy access to Denver? A house close to amenities? A house that is a ranch-style floorplan with a walkout basement? Main floor laundry? Look no further! Located behind the gate in the Island of the prestigious Hiwan Country Club this home is ready for you to make it yours. Once spring is here you will be charmed by the garden areas of this home as they provide a welcome path to the front door. Once inside the home, the natural light will capture your attention and invite you to explore this home further. The main level of this home is where the primary bedroom is with en suite bath and then, just down the hall is another bedroom and bathroom. Both of these bedrooms are roomy and have incredible natural light. Near the door from the garage is the laundry room – yes, it's on the main floor! The dining area of this home is so delightful with a wall of windows overlooking the patio and side garden area. Adjoining the dining area is the kitchen with access to the patio area, perfect for dining al fresco. This home has been lovingly cared for by its current owner for many years and now is ready for your updates and personal touches. The lower level of this home is oozing with potential and is a blank slate for you to finish to your liking or leave as-is for storage. Whether you are headed east to Denver, or westbound for world-class skiing this home provides easy access to both while allowing you to