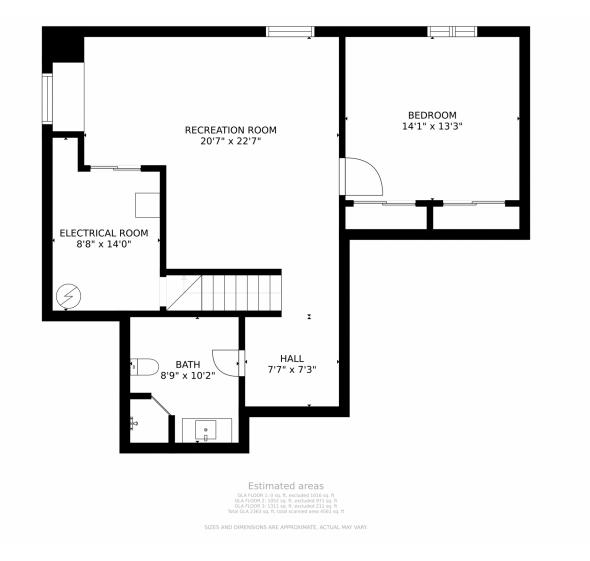

### 30848 E 151st Avenue, Brighton, CO 80603 – Basement

Disclaimer: Sizes and Dimensions are Approximate, Actual May Vary.

Gordon Kelly 720-302-3400 gordon@2020realestateco.com