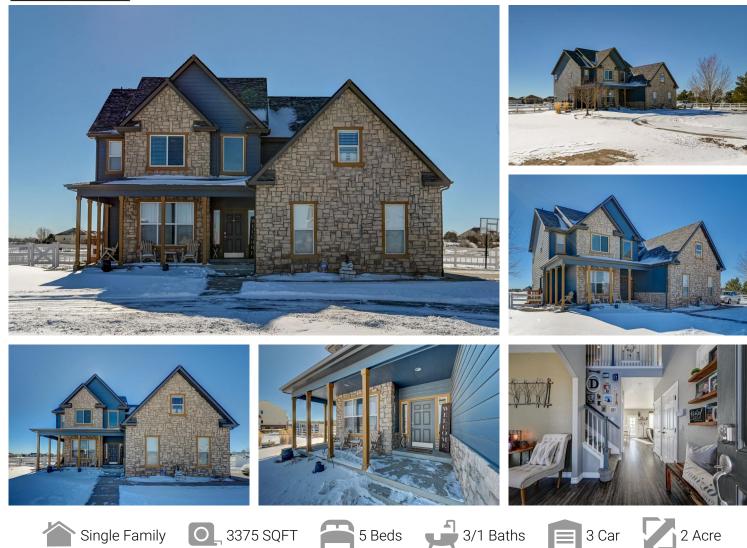

30848 E 151st Avenue Brighton, CO 80603 COMMUNITY: Box Elder Estates

# PROPERTY DETAILS

Welcome home to this charming modern farmhouse situated on 2 acres located in the sought after Box Elder Estates. Enjoy beautiful sunsets from the wrap around front porch or expansive back yard. If you have been searching for the perfect home with room for your toys or horse's city close with a country feel you found it! Less than 30 minutes to downtown, close to shopping, restaurants and public transportation. Home features 5 bedrooms, 4 baths, with a formal dining room that could be used an office. Upstairs you will find a massive loft perfect for a gym, craft room, game room,, additional bedroom, or office space. Fully finished basement with large bedroom, living space and 3/4 bath. Huge eat in kitchen with island, 42 inch cabinets, stainless appliances and quartz countertops. 3 car attached garage, landscaped front and back yard, and circle driveway. HOA recently added high-speed fiber optic internet which is included in your monthly dues. Buyer to verify all info including square footage.

Gordon Kelly 720-302-3400 gordon@2020realestateco.com

企民