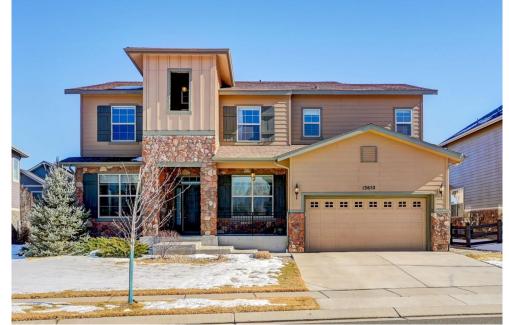

## 13652 Osage Street Westminster, CO 80023

**COMMUNITY:** Lambertson Farms

Single Family

0\_5036 SQFT

4 Beds 3/1 Baths

## PROPERTY DETAILS

Welcome home to this pristine Toll Brothers' Yuma 2 model in Broomfield's highly sought-after McKay Shores. Located on a quiet street, this enchanting home greets you with a spacious and open floor plan with an abundance of natural light. Upon entering, you will be welcomed by an impressive two-story foyer and curved staircase leading to a remarkably extended great room that lives up to its name with the ceiling soaring over 20 foot, and an array of two-story windows. The heart of the home is the expansive kitchen with high-end cabinets, gas range, double oven, stainless steel appliances, oversized island, and a butler's pantry. Upper level offers a gorgeous master bedroom suite, a spacious 5-piece bathroom and large walk-in closet. There are three additional spacious bedrooms on the second floor and a hallway that overlooks the great room. This exquisitely designed home also features an office, formal dining, massive laundry/mudroom, and engineered wood flooring. The McKay Shores community has so much to offer including parks, paved trails, community pool, top rated schools, shopping, dining, and minutes away from I-25, E-470, and Hwy 36.