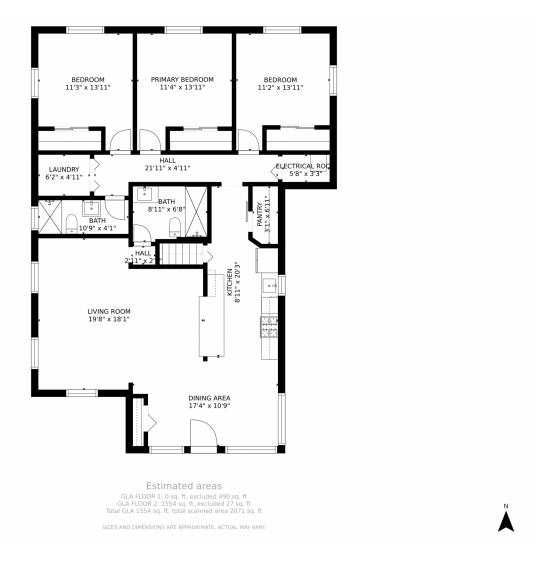

## 4321 W Alaska Place, Denver, CO 80219 — Main Level

Disclaimer: Sizes and Dimensions are Approximate, Actual May Vary.