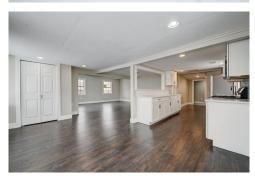

#### PROPERTY DETAILS

Your search is over, you've found "the one" in the phenomenally located Westwood community! This desirable and centrally located Denver abode is new, new, new from head to toe. Not only is the entire interior remodeled but this ranch-style beauty also boasts a brand new roof and full sewer line from the home all the way out to the main city line. A stunning and open main living area greets you upon arrival showcasing rich engineered hardwoods that carry you throughout the main living areas of the home along with all brand new interior gray on white trim paint finishes. The kitchen has also been fully remastered boasting abundant brilliant cabinetry which is perfectly paired with brand new stainless appliances, Quartz countertops, and modern subway tile accents open to the sunny and spacious formal dining area. Three generously sized bedrooms are found in a separated wing of the home all nearby one another for your peace of mind and security. You will also find two fully remastered bathrooms boasting new tile flooring and shower surrounds complete with custom penny tile pans along with all brand new toilets, vanities, fixtures, and lighting. You absolutely have to see this one in person, every inch has been fully updated and it absolutely won't last. Plenty of off-street parking is found in the extended driveway which is large enough to accommodate even RV parking as there is no HOA in this community. Arrive at the interstate via a straight shot down