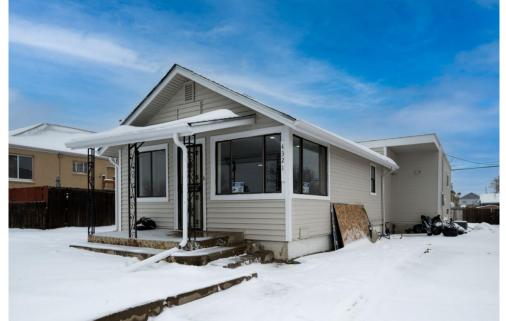

#### PROPERTY DETAILS

Your search is over, you've found "the one" in the phenomenally located Westwood community! This desirable and centrally located Denver abode is new, new, new from head to toe. Not only is the entire interior remodeled but this ranch-style beauty also boasts a brand new roof and full sewer line from the home all the way out to the main city line. A stunning and open main living area greets you upon arrival showcasing rich engineered hardwoods that carry you throughout the main living areas of the home along with all brand new interior gray on white trim paint finishes. The kitchen has also been fully remastered boasting abundant brilliant cabinetry which is perfectly paired with brand new stainless appliances, Quartz countertops, and modern subway tile accents open to the sunny and spacious formal dining area. Three generously sized bedrooms are found in a separated wing of the home all nearby one another for your peace of mind and security. You will also find two fully remastered bathrooms boasting new tile flooring and shower surrounds complete with custom penny tile pans along with all brand new toilets, vanities, fixtures, and lighting. You absolutely have to see this one in person, every inch has been fully updated and it absolutely won't last. Plenty of off-street parking is found in the extended driveway which is large enough to accommodate even RV parking as there is no HOA in this community. Arrive at the interstate via a straight shot down