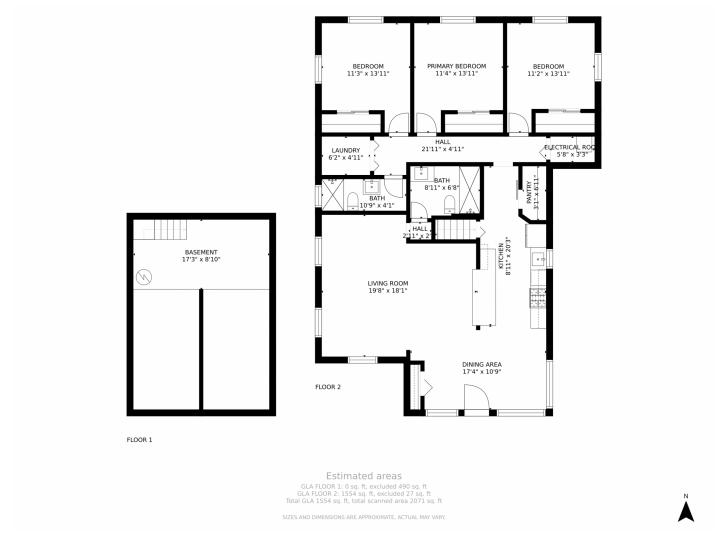

# 4321 W Alaska Place, Denver, CO 80219 — All Levels

Disclaimer: Sizes and Dimensions are Approximate, Actual May Vary.

# 4321 W Alaska Place, Denver, CO 80219 — Basement

Disclaimer: Sizes and Dimensions are Approximate, Actual May Vary.