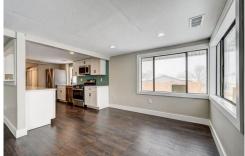

#### PROPERTY DETAILS

Your search is over, you've found "the one" in the phenomenally located Westwood community! This desirable and centrally located Denver abode is new, new, new from head to toe. Not only is the entire interior remodeled but this ranch-style beauty also boasts a brand new roof and full sewer line from the home all the way out to the main city line. A stunning and open main living area greets you upon arrival showcasing rich engineered hardwoods that carry you throughout the main living areas of the home along with all brand new interior gray on white trim paint finishes. The kitchen has also been fully remastered boasting abundant brilliant cabinetry which is perfectly paired with brand new stainless appliances, Quartz countertops, and modern subway tile accents open to the sunny and spacious formal dining area. Three generously sized bedrooms are found in a separated wing of the home all nearby one another for your peace of mind and security. You will also find two fully remastered bathrooms boasting new tile flooring and shower surrounds complete with custom penny tile pans along with all brand new toilets, vanities, fixtures, and lighting. You absolutely have to see this one in person, every inch has been fully updated and it absolutely won't last. Plenty of off-street parking is found in the extended driveway which is large enough to accommodate even RV parking as there is no HOA in this community. Arrive at the interstate via a straight shot down