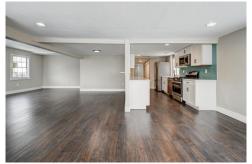

#### PROPERTY DETAILS

Your search is over, you've found "the one" in the phenomenally located Westwood community! This desirable and centrally located Denver abode is new, new, new from head to toe. Not only is the entire interior remodeled but this ranch-style beauty also boasts a brand new roof and full sewer line from the home all the way out to the main city line. A stunning and open main living area greets you upon arrival showcasing rich engineered hardwoods that carry you throughout the main living areas of the home along with all brand new interior gray on white trim paint finishes. The kitchen has also been fully remastered boasting abundant brilliant cabinetry which is perfectly paired with brand new stainless appliances, Quartz countertops, and modern subway tile accents open to the sunny and spacious formal dining area. Three generously sized bedrooms are found in a separated wing of the home all nearby one another for your peace of mind and security. You will also find two fully remastered bathrooms boasting new tile flooring and shower surrounds complete with custom penny tile pans along with all brand new toilets, vanities, fixtures, and lighting. You absolutely have to see this one in person, every inch has been fully updated and it absolutely won't last. Plenty of off-street parking is found in the extended driveway which is large enough to accommodate even RV parking as there is no HOA in this community. Arrive at the interstate via a straight shot down