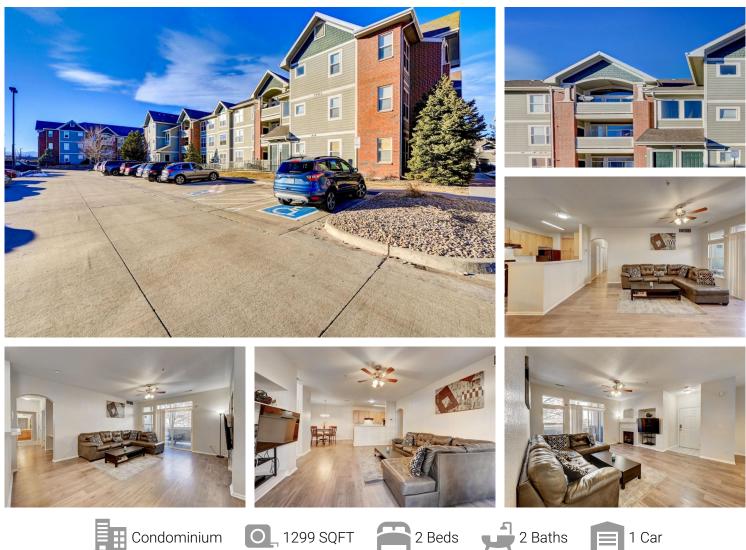

## 14211 E 1st Drive Aurora, CO 80011 COMMUNITY: CHERRY GROVE E AST II CONDOMINIUMS

## PROPERTY DETAILS

Impeccable move-in ready condo! Bright & open floor plan is welcoming. This beautiful 2 bedroom, 2 bathroom condo. Featuring an open floor plan, master suite, 2nd bedroom with double closets, The kitchen has lots of counter space & storage. Built-in office w/ a desk & shelves. The laundry space includes a full-sized washer/dryer. The primary en-suite features vaulted ceilings, a huge walk-in closet, & full bath. This community has a great pool, included in the low HOA payment. Location is a commuter's dream! Located close to the light rail, bus only a block away, Conveniently located to close to 225, light rail station, shopping, and a short distance from the University of Colorado Anschutz Medical Campus, Children's Hospital and Buckley Air Force Base. Washer and dryer included in the unit!