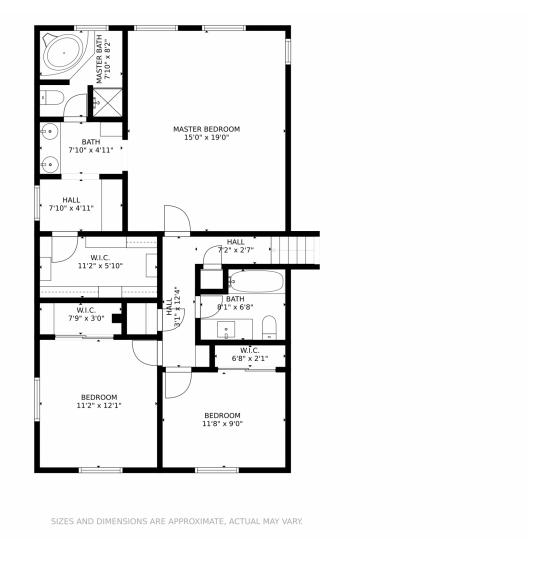

## 8841 Tahoe Court, Boulder, CO 80301 — 2nd Level

Disclaimer: Sizes and Dimensions are Approximate, Actual May Vary.