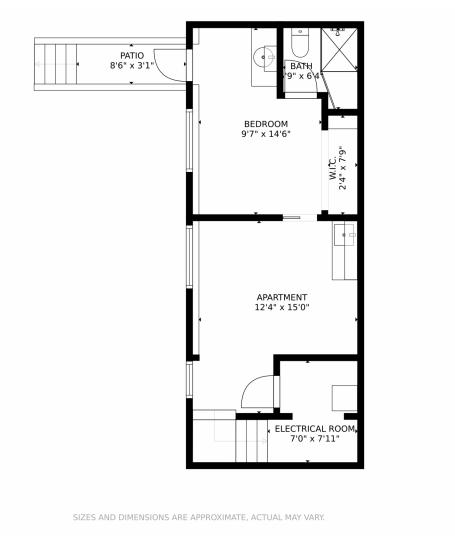

## 8841 Tahoe Court, Boulder, CO 80301 — Lower Level

Disclaimer: Sizes and Dimensions are Approximate, Actual May Vary.