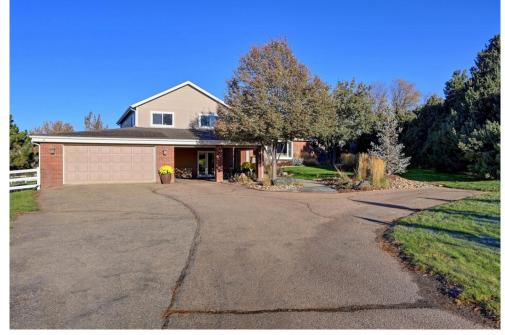

### PROPERTY DETAILS

Enjoy stunning Flatiron & Indian Peaks mountain views from this incredible property in east Boulder County. Situated at the end of a quiet cul-de-sac this 1.5 acre lot backs to a private lake & open space allowing for unparalleled mountain & lake views. Completely renovated kitchen boasts a wide open floorplan with Thermador appliances. Spacious master suite with breathtaking mountain views from every window. The lower level features a formal dining room, huge family room, additional 3/4 bath & large office/flex space with external access. There's also a walk-out basement apartment with bedroom & bath, living area & private entrance. In the evenings, you can unwind by enjoying a favorite beverage relaxing on the back flagstone patio while the sun slowly sets over the continental divide. Located only 10 minutes from Boulder & 5 minutes from Lafayette & Louisville - you will not find a more perfect blend of secluded country living along with convenient accessibility to modern amenities

# 8841 Tahoe Court, Boulder, CO 80301 — Main

Disclaimer: Sizes and Dimensions are Approximate, Actual May Vary.

**Mary Stensen** 561-239-7884 mary.stenson@srg.com https://my-website.com